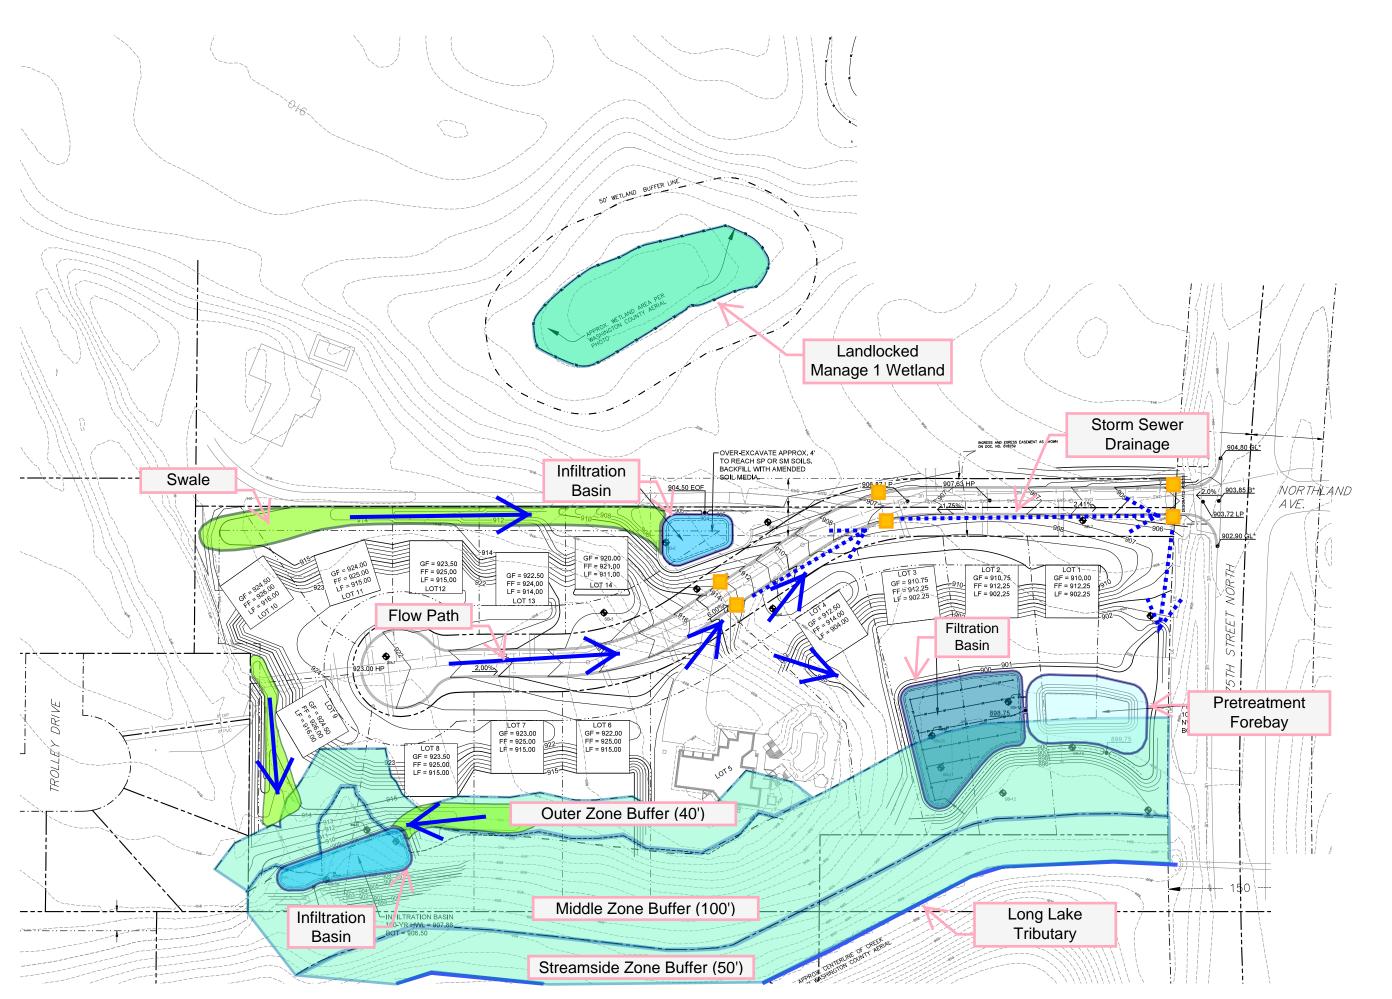

MENT REAL ESTATE
1950 NORTHWESTERN AVENUE
STILLWATER, MN 55082

Engineering, Inc. 3524 Labore Road White Bear Lake, MN 55110 651.481.9120 (6) 651.481.9201 www.larsonengr.com

WHITE PINE RIDGE
RESIDENTIAL DEVELOPMENT
12950 75TH STREET NORTH
STILLWATER, MN 55082

PRELIMINARY NOT FOR CONSTRUCTION

I hereby certify that this plan, specifications or report was prepared by me or under my direct supervision and that I am a duly licensed Professional Engineer under the laws of the state of Minnesota.

Matt Woodley

M. Last, P.E.

Rev. Date Description

Project # 12196152,000
Drawn By: TJR
Checked By: MJW
ate: 12,23,2020

'RELIMINARY RADING PLAN

;300