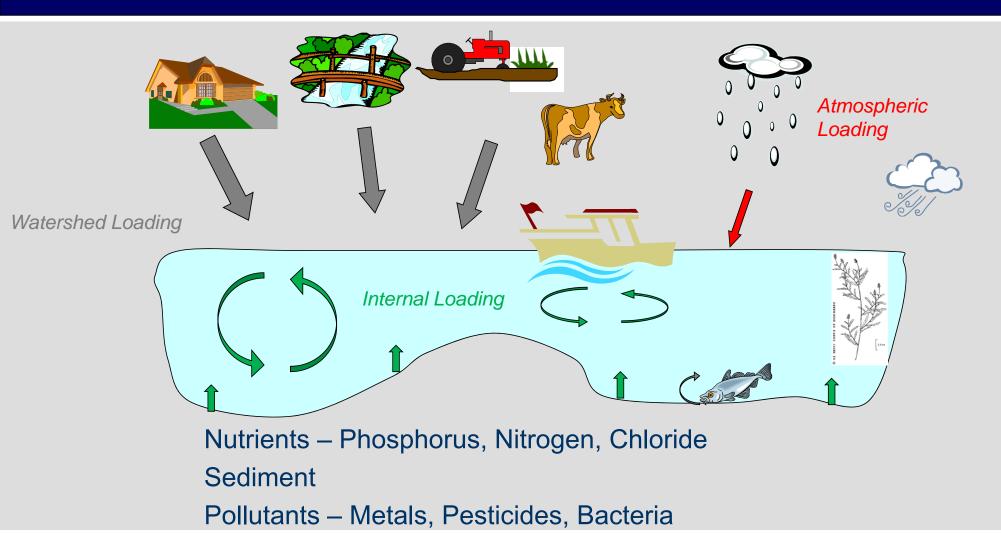

### Watershed Effect on Lake Dynamics

The natural characteristics of a watershed coupled with the land use in a watershed define the amount and quality of water reaching downstream resources

Size and Shape

Topography

Soils

Vegetative Cover

Land Uses

### Watershed Pollutant Loading