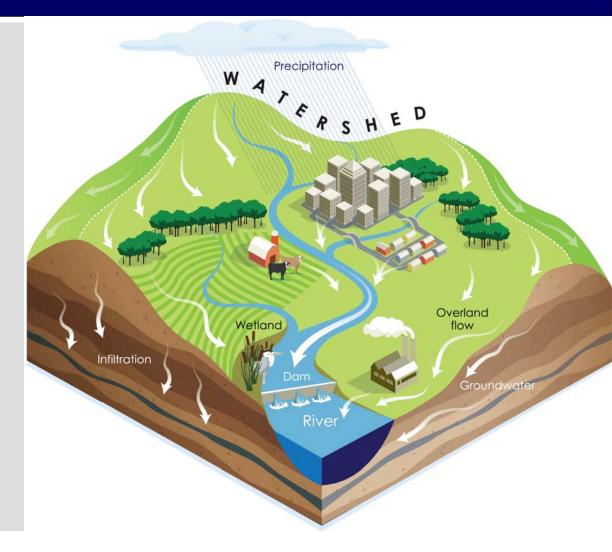

### Watershed Effect on Lake Dynamics

The natural characteristics of a watershed coupled with the land use in a watershed define the amount and quality of water reaching downstream resources

Size and Shape

Topography

Soils

Vegetative Cover

Land Uses

### Watershed Pollutant Loading