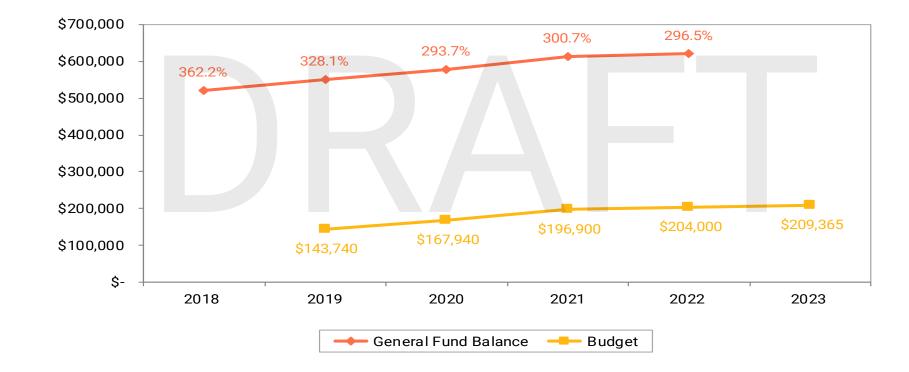

## General Fund – Fund Balances – Compared to Future Year Budget

# General Fund Budget to Actual

|                             | Final<br>Budgeted<br>Amounts |    | Actual<br>Amounts  |    | Variance with<br>Final Budget |  |
|-----------------------------|------------------------------|----|--------------------|----|-------------------------------|--|
| Revenues<br>Expenditures    | \$<br>152,900<br>213,852     | \$ | 153,862<br>146,450 | \$ | 962<br>67,402                 |  |
| Net Change in Fund Balances | (60,952)                     |    | 7,412              |    | 68,364                        |  |
| Fund Balances, January 1    | <br>613,445                  |    | 613,445            |    |                               |  |
| Fund Balances, December 31  | \$<br>552,493                | \$ | 620,857            | \$ | 68,364                        |  |