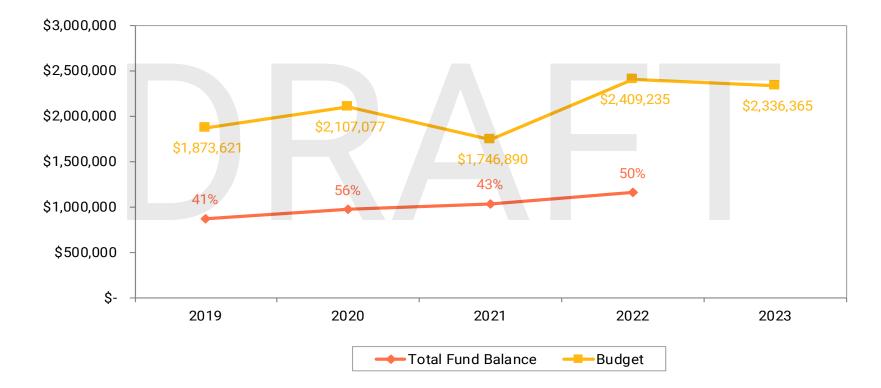

## Total Fund Balances – Compared to Total Future Year Budget

### Management Planning Fund Budget to Actual

|                             | Final               |              |                     |  |  |
|-----------------------------|---------------------|--------------|---------------------|--|--|
|                             | Budgeted            | Actual       | Variance with       |  |  |
|                             | Amounts             | Amounts      | Final Budget        |  |  |
| Revenues                    | \$ 1,116,567        | \$ 1,248,070 | \$ 131,503          |  |  |
| Expenditures                | 2,195,383           | 1,133,230    | 1,062,153           |  |  |
| Net Change in Fund Balances | (1,078,816)         | 114,840      | 1,193,656           |  |  |
| Fund Balances, January 1    | 422,149             | 422,149      |                     |  |  |
| Fund Balances, December 31  | <u>\$ (656,667)</u> | \$ 536,989   | <u>\$ 1,193,656</u> |  |  |