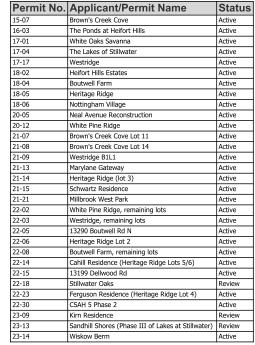

Date: 2023-07-07T10:19:10.356 Author: Allison Mark Document Path: X:\Clients\_WD\041\_BCWD\001\_PERMIT\_PROGRAM\09\_GIS\2023\BCWD\_Permit\_Map.qgz

| Permit No. | Applicant/Permit Name                              | Statu   |
|------------|----------------------------------------------------|---------|
| 17-01      | White Oaks Savanna                                 | Active  |
| 17-04      | The Lakes of Stillwater                            | Active  |
| 17-14      | Parkwood Townhomes                                 | Active  |
| 17-17      | Westridge                                          | Active  |
| 18-04      | Boutwell Farm                                      | Active  |
| 18-11      | Ridgecrest                                         | Active  |
| 18-14      | St. Croix Valley Recreation Center Expansion       | Active  |
| 19-05      | Central Commons                                    | Active  |
| 20-03      | Twin Cities Orthopedics                            | Active  |
| 20-05      | Neal Avenue Reconstruction                         | Active  |
| 20-08      | TH36 CSAH 15 Interchange                           | Active  |
| 20-12      | White Pine Ridge                                   | Active  |
| 21-09      | Westridge B1L1                                     | Active  |
| 21-11      | Hegarty Residence (WOS Lot 107)                    | Active  |
| 21-16      | Ignagni Residence - WOS B1L2                       | Active  |
| 21-24      | Nepal Residence - WOS B1L3                         | Active  |
| 21-32      | Lakeview EMS                                       | Review  |
| 21-35      | WOS Lot 104                                        | Active  |
| 21-36      | Valdres Residence (WOS Lot 110)                    | Active  |
| 21-43      | MnDOT TH-36                                        | Active  |
| 21-45      | Norell Avenue Improvements                         | Active  |
| 22-02      | White Pine Ridge, remaining lots                   | Active  |
| 22-03      | Westridge, remaining lots                          | Active  |
| 22-05      | 13290 Boutwell Rd N                                | Active  |
| 22-08      | Boutwell Farm, remaining lots                      | Active  |
| 22-10      | Caribou                                            | Active  |
| 22-11      | Wiechmann Residence                                | Active  |
| 22-12      | 7171 Mid Oaks Ave Pool                             | Active  |
| 22-19      | Miller Flood Protection                            | Active  |
| 22-20      | Popeyes OPH                                        | Active  |
| 22-21      | Kreller Residence                                  | Active  |
| 22-24      | Benjamin-Mohammed Residence (WOS Lot 109)          | Active  |
| 22-25      | Miller-Duis Residence (WOS Lot 113)                | Active  |
| 22-26      | 3823 Tending Green                                 | Active  |
| 23-02      | Tweden Residence                                   | Pending |
| 23-05      | Rocket Carwash                                     | Pending |
| 23-06      | Stillwater 2023 Street Improvements                | Review  |
| 23-07      | Villa Rococo Residence                             | Review  |
| 23-08      | 72nd St Improvement                                | Review  |
| 23-09      | Kirn Residence                                     | Review  |
| 23-10      | Curio Dance Studio                                 | Review  |
| 23-11      | Freiroy Residence                                  | Review  |
| 23-13      | Sandhill Shores (Phase III of Lakes at Stillwater) | Review  |