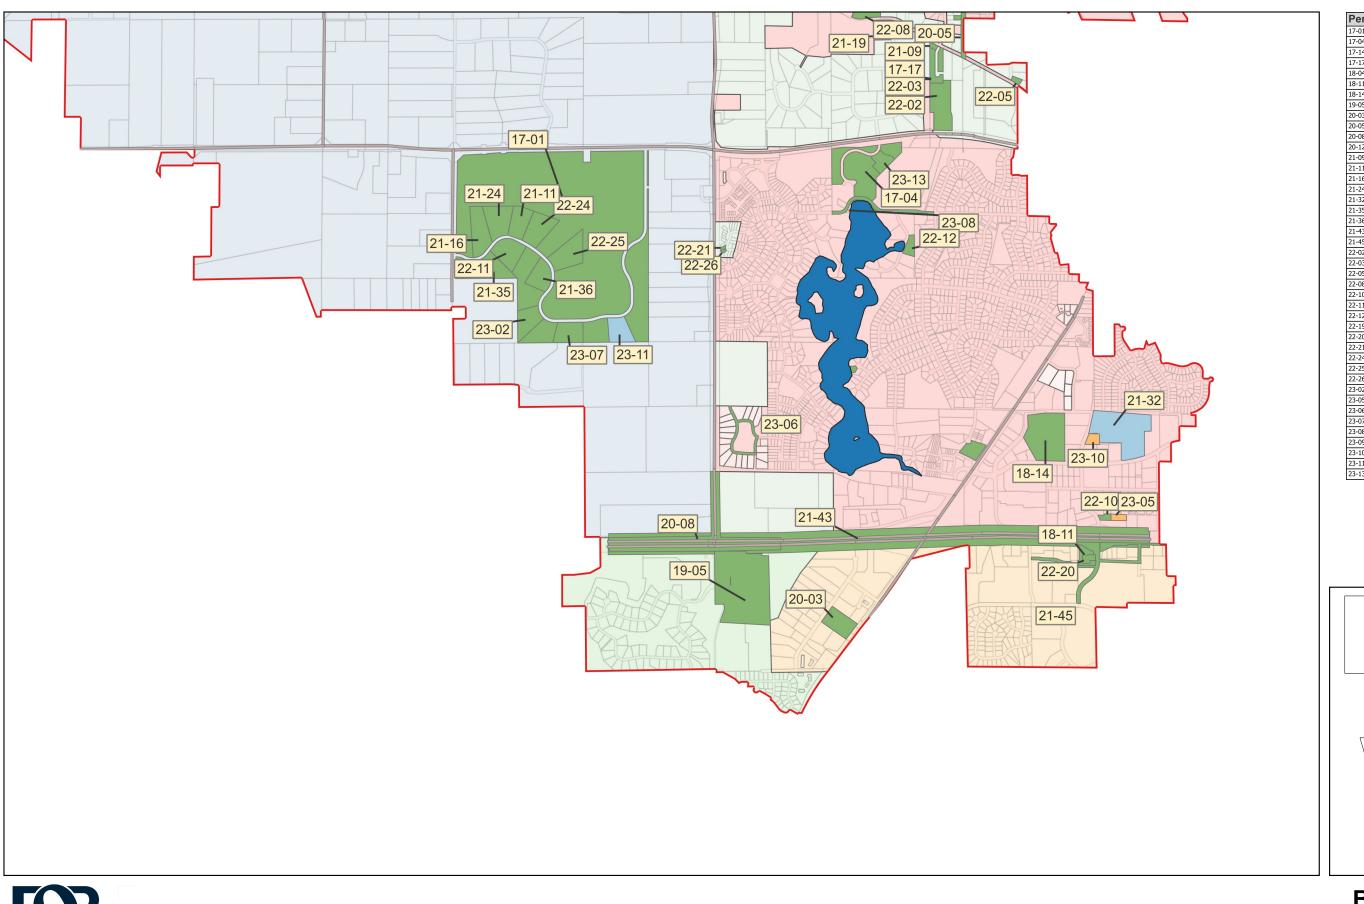

Date: 2023-07-07T10:19:10.356 Author: Allison Mark Document Path: X:\Clients\_WD\041\_BCWD\001\_PERMIT\_PROGRAM\09\_GIS\2023\BCWD\_Permit\_Map.qgz

| Permit No. | Applicant/Permit Name                              | Statu   |
|------------|----------------------------------------------------|---------|
| 17-01      | White Oaks Savanna                                 | Active  |
| 17-04      | The Lakes of Stillwater                            | Active  |
| 17-14      | Parkwood Townhomes                                 | Active  |
| 17-17      | Westridge                                          | Active  |
| 18-04      | Boutwell Farm                                      | Active  |
| 18-11      | Ridgecrest                                         | Active  |
| 18-14      | St. Croix Valley Recreation Center Expansion       | Active  |
| 19-05      | Central Commons                                    | Active  |
| 20-03      | Twin Cities Orthopedics                            | Active  |
| 20-05      | Neal Avenue Reconstruction                         | Active  |
| 20-08      | TH36 CSAH 15 Interchange                           | Active  |
| 20-12      | White Pine Ridge                                   | Active  |
| 21-09      | Westridge B1L1                                     | Active  |
| 21-11      | Hegarty Residence (WOS Lot 107)                    | Active  |
| 21-16      | Ignagni Residence - WOS B1L2                       | Active  |
| 21-24      | Nepal Residence - WOS B1L3                         | Active  |
| 21-32      | Lakeview EMS                                       | Review  |
| 21-35      | WOS Lot 104                                        | Active  |
| 21-36      | Valdres Residence (WOS Lot 110)                    | Active  |
| 21-43      | MnDOT TH-36                                        | Active  |
| 21-45      | Norell Avenue Improvements                         | Active  |
| 22-02      | White Pine Ridge, remaining lots                   | Active  |
| 22-03      | Westridge, remaining lots                          | Active  |
| 22-05      | 13290 Boutwell Rd N                                | Active  |
| 22-08      | Boutwell Farm, remaining lots                      | Active  |
| 22-10      | Caribou                                            | Active  |
| 22-11      | Wiechmann Residence                                | Active  |
| 22-12      | 7171 Mid Oaks Ave Pool                             | Active  |
| 22-19      | Miller Flood Protection                            | Active  |
| 22-20      | Popeyes OPH                                        | Active  |
| 22-21      | Kreller Residence                                  | Active  |
| 22-24      | Benjamin-Mohammed Residence (WOS Lot 109)          | Active  |
| 22-25      | Miller-Duis Residence (WOS Lot 113)                | Active  |
| 22-26      | 3823 Tending Green                                 | Active  |
| 23-02      | Tweden Residence                                   | Pending |
| 23-05      | Rocket Carwash                                     | Pending |
| 23-06      | Stillwater 2023 Street Improvements                | Review  |
| 23-07      | Villa Rococo Residence                             | Review  |
| 23-08      | 72nd St Improvement                                | Review  |
| 23-09      | Kirn Residence                                     | Review  |
| 23-10      | Curio Dance Studio                                 | Review  |
| 23-11      | Freiroy Residence                                  | Review  |
| 23-13      | Sandhill Shores (Phase III of Lakes at Stillwater) | Review  |

Date: 2023-07-07T10:19:19.028 Author: Allison Mark Document Path: X;\Clients\_WD\041\_BCWD\001\_PERMIT\_PROGRAM\09\_GIS\2023\BCWD\_Permit\_Map.ggz

BCWD Permit Sites July 6, 2023

Date: 2023-07-07T10:19:24.793 Author: Allison Mark Document Path: X:\Clients\_WD\041\_BCWD\001\_PERMIT\_PROGRAM\09\_GIS\2023\BCWD\_Permit\_Map.ggz

w a t e r

ecology

community

**Conditional Approval** 

BCWD Political Boundary

Under Review

July 6, 2023

Date: 2023-07-07T10:19:29.393 Author: Allison Mark Document Path: X:\Clients\_WD\\041\_BCWD\001\_PERMIT\_PROGRAM\\09\_GIS\2023\BCWD\_Permit\_Map.ggz