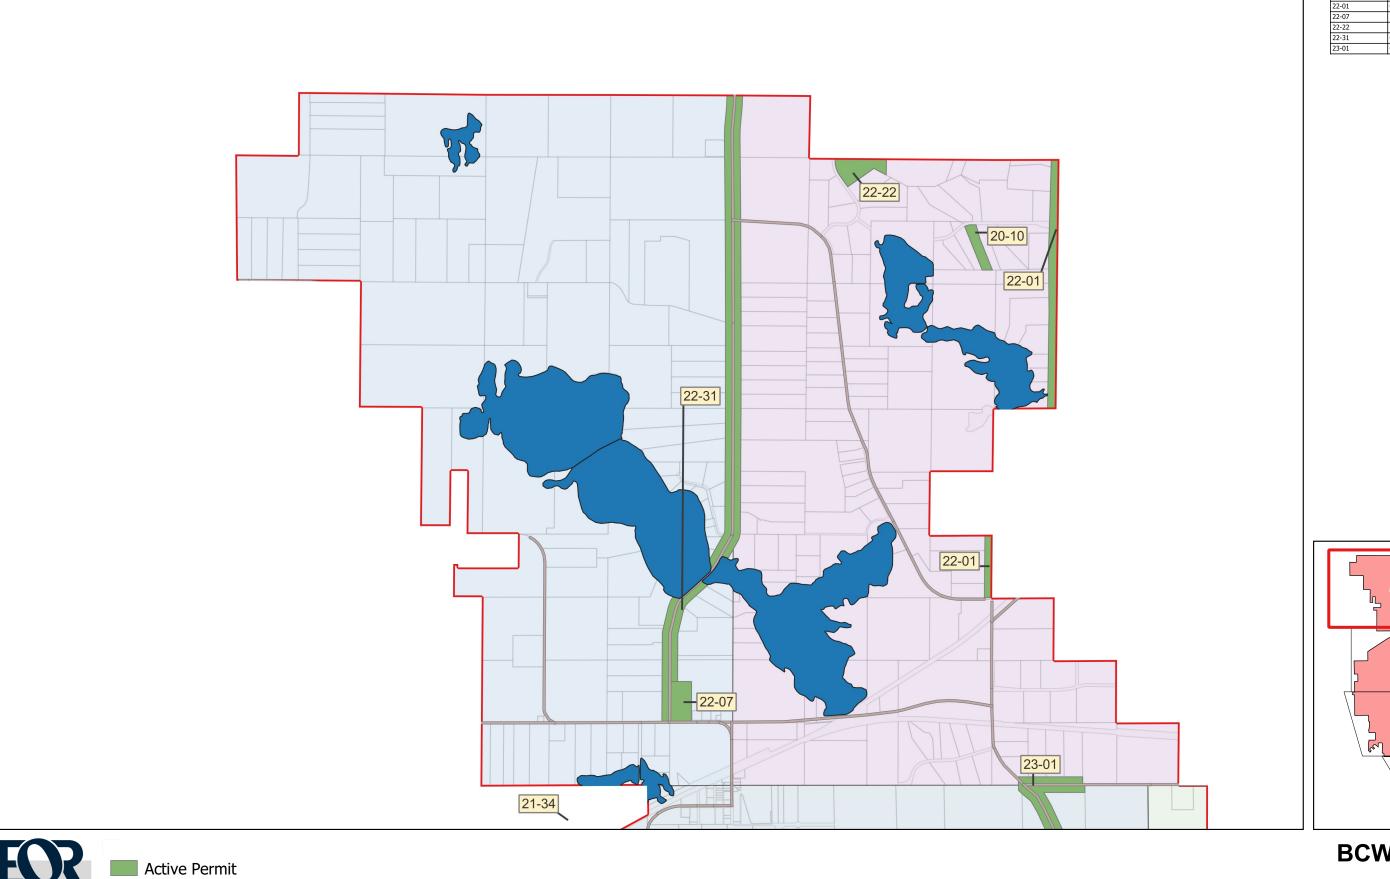

Under Review

Permit No. Applicant/Permit Name Status
20-10 Wahlquist Residence Active
21-34 Fahey Residence Active
22-01 CSAH 15 Culverts Active
22-07 Liberty Classical Academy Active
22-22 Fanberg Residence Active
22-31 County Road 57 Culverts Active
23-01 County Road 61 Improvements Active