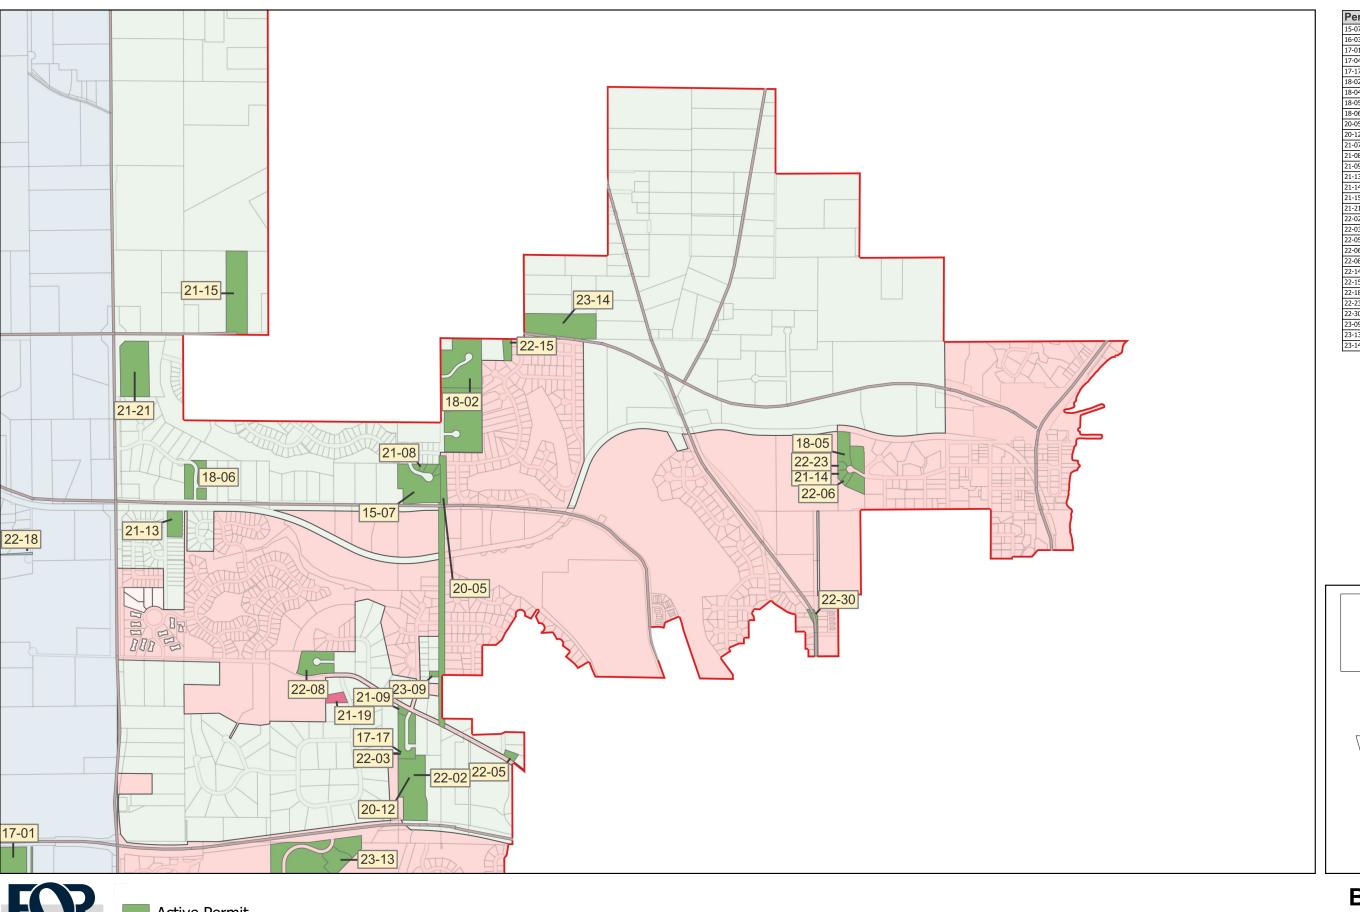

Date: 2023-07-07T10:19:10.356 Author: Allison Mark Document Path: X:\Clients\_WD\041\_BCWD\001\_PERMIT\_PROGRAM\09\_GIS\2023\BCWD\_Permit\_Map.qgz

| Permit No. | Applicant/Permit Name                              | Statu   |
|------------|----------------------------------------------------|---------|
| 17-01      | White Oaks Savanna                                 | Active  |
| 17-04      | The Lakes of Stillwater                            | Active  |
| 17-14      | Parkwood Townhomes                                 | Active  |
| 17-17      | Westridge                                          | Active  |
| 18-04      | Boutwell Farm                                      | Active  |
| 18-11      | Ridgecrest                                         | Active  |
| 18-14      | St. Croix Valley Recreation Center Expansion       | Active  |
| 19-05      | Central Commons                                    | Active  |
| 20-03      | Twin Cities Orthopedics                            | Active  |
| 20-05      | Neal Avenue Reconstruction                         | Active  |
| 20-08      | TH36 CSAH 15 Interchange                           | Active  |
| 20-12      | White Pine Ridge                                   | Active  |
| 21-09      | Westridge B1L1                                     | Active  |
| 21-11      | Hegarty Residence (WOS Lot 107)                    | Active  |
| 21-16      | Ignagni Residence - WOS B1L2                       | Active  |
| 21-24      | Nepal Residence - WOS B1L3                         | Active  |
| 21-32      | Lakeview EMS                                       | Review  |
| 21-35      | WOS Lot 104                                        | Active  |
| 21-36      | Valdres Residence (WOS Lot 110)                    | Active  |
| 21-43      | MnDOT TH-36                                        | Active  |
| 21-45      | Norell Avenue Improvements                         | Active  |
| 22-02      | White Pine Ridge, remaining lots                   | Active  |
| 22-03      | Westridge, remaining lots                          | Active  |
| 22-05      | 13290 Boutwell Rd N                                | Active  |
| 22-08      | Boutwell Farm, remaining lots                      | Active  |
| 22-10      | Caribou                                            | Active  |
| 22-11      | Wiechmann Residence                                | Active  |
| 22-12      | 7171 Mid Oaks Ave Pool                             | Active  |
| 22-19      | Miller Flood Protection                            | Active  |
| 22-20      | Popeyes OPH                                        | Active  |
| 22-21      | Kreller Residence                                  | Active  |
| 22-24      | Benjamin-Mohammed Residence (WOS Lot 109)          | Active  |
| 22-25      | Miller-Duis Residence (WOS Lot 113)                | Active  |
| 22-26      | 3823 Tending Green                                 | Active  |
| 23-02      | Tweden Residence                                   | Pending |
| 23-05      | Rocket Carwash                                     | Pending |
| 23-06      | Stillwater 2023 Street Improvements                | Review  |
| 23-07      | Villa Rococo Residence                             | Review  |
| 23-08      | 72nd St Improvement                                | Review  |
| 23-09      | Kirn Residence                                     | Review  |
| 23-10      | Curio Dance Studio                                 | Review  |
| 23-11      | Freiroy Residence                                  | Review  |
| 23-13      | Sandhill Shores (Phase III of Lakes at Stillwater) | Review  |

Date: 2023-07-07T10:19:19.028 Author: Allison Mark Document Path: X;\Clients\_WD\041\_BCWD\001\_PERMIT\_PROGRAM\09\_GIS\2023\BCWD\_Permit\_Map.ggz

BCWD Permit Sites July 6, 2023

Date: 2023-07-07T10:19:24.793 Author: Allison Mark Document Path: X:\Clients\_WD\041\_BCWD\001\_PERMIT\_PROGRAM\09\_GIS\2023\BCWD\_Permit\_Map.ggz