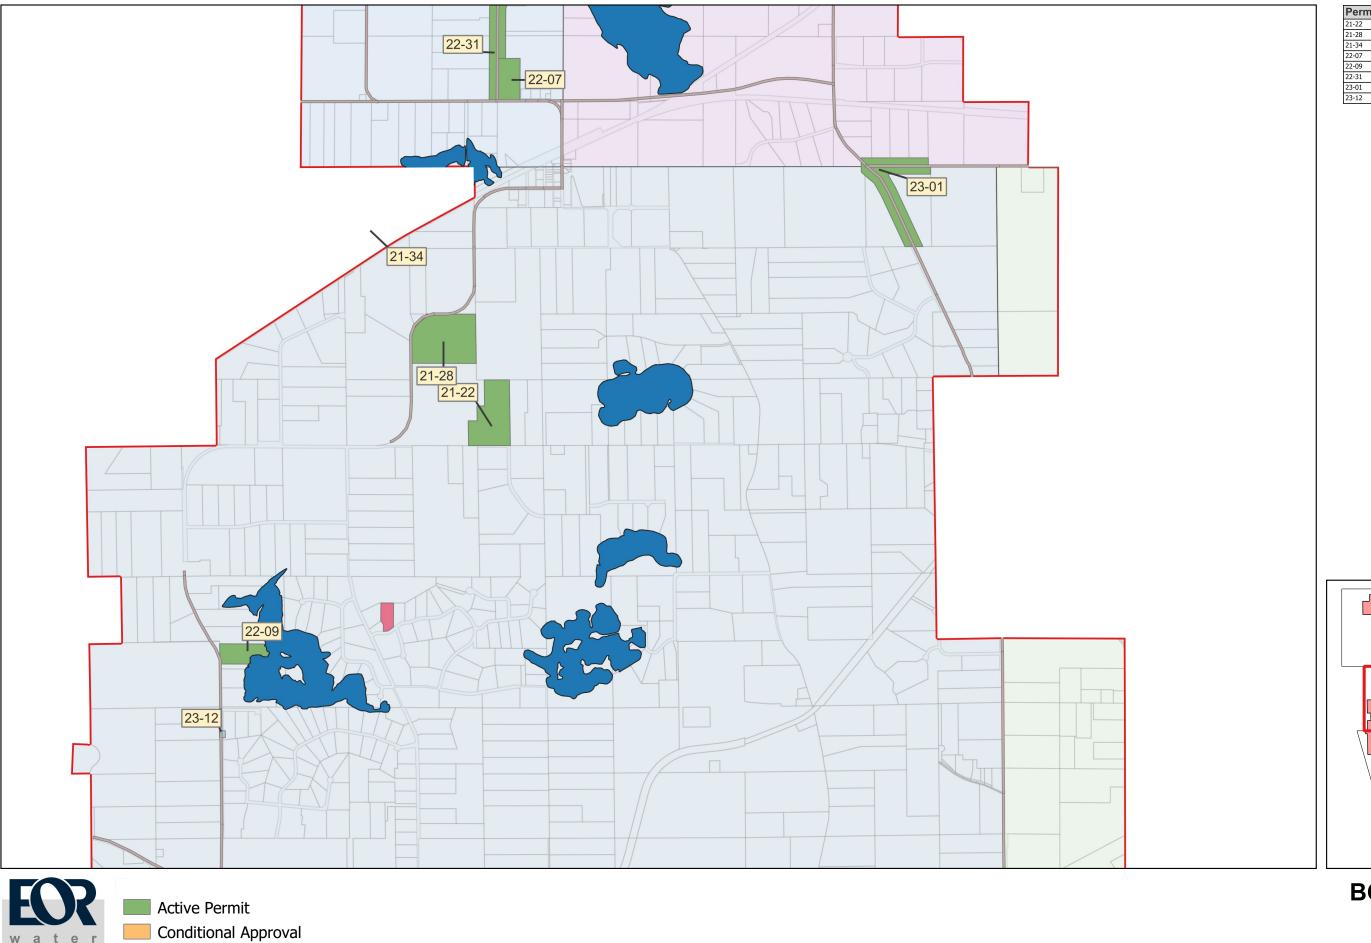

w a t e r

ecology

community

Under Review

BCWD Political Boundary

| Permit No. | Applicant/Permit Name       | Status |
|------------|-----------------------------|--------|
| 21-22      | Bond Residence              | Active |
| 21-28      | Guerrino Residence          | Active |
| 21-34      | Fahey Residence             | Active |
| 22-07      | Liberty Classical Academy   | Active |
| 22-09      | Helmer Residence            | Active |
| 22-31      | County Road 57 Culverts     | Active |
| 23-01      | County Road 61 Improvements | Active |
| 23-12      | CSAH 9 Culvert Replacement  | Review |
|            |                             |        |