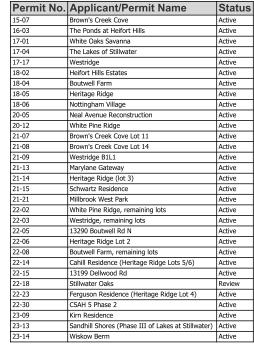

## **Inspection of Existing Permits**

| Project Name                              | Permit ID | Date      | Grade |
|-------------------------------------------|-----------|-----------|-------|
| White Oaks Savanna                        | 17-01     | 7/24/2023 | А     |
| West Ridge General Development            | 17-17     | 7/21/2023 | В     |
| Heifort Estate                            | 18-02     | 7/21/2023 | А     |
| Boutwell Farm                             | 18-04     | 7/21/2023 | В     |
| Heritage Ridge                            | 18-05     | 7/25/2023 | В     |
| Westridge Block 1 Lot 1                   | 21-09     | 7/21/2023 | В     |
| Marylane Gateway                          | 21-13     | 7/25/2023 | В     |
| Bond Residence                            | 21-22     | 7/25/2023 | В     |
| White Oaks Savanna Lot 104                | 21-35     | 7/21/2023 | В     |
| GreenHalo Builds at Westridge             | 22-03     | 7/21/2023 | С     |
|                                           |           | 7/20/2023 | D     |
| Wiechmann Residence (WOS Lot 106)         | 22-11     | 7/21/2023 | С     |
|                                           |           | 7/25/2023 | В     |
| Cahill Residence (Heritage Ridge Lot 5)   | 22-14     | 7/25/2023 | А     |
| 3837 Tending Green                        | 22-21     | 7/25/2023 | В     |
| Ferguson Residence (Heritage Ridge Lot 4) | 22-23     | 7/25/2023 | А     |
| Benjamin-Mohammed Residence (WOS Lot 109) | 22-24     | 7/21/2023 | В     |
| Miller-Duis Residence (WOS lot 113)       | 22-25     | 7/21/2023 | А     |
| 3823 Tending Green                        | 22-26     | 7/25/2023 | В     |
| CSAH 5 Phase 2                            | 22-30     | 7/25/2023 | В     |
| CR 61 Improvements                        | 23-01     | 7/21/2023 | В     |
| Tweden Residence (WOS Lot 114)            | 23-02     | 7/21/2023 | В     |

| Boutwell Farm Lot 1                           | 23-03 | 7/21/2023 | С |
|-----------------------------------------------|-------|-----------|---|
| 2023 Street Improvements                      | 23-06 | 7/25/2023 | В |
| 72 <sup>nd</sup> Street Improvements          | 23-08 | 7/21/2023 | В |
| Kirn Residence                                | 23-09 | 7/25/2023 | А |
| Freiroy Residence (WOS Lot 122)               | 23-11 | 7/24/2023 | В |
| Sandhill Shores (Lakes of Stillwater Phase 3) | 23-13 | 7/21/2023 | В |
| Wiskow Berm                                   | 23-14 | 7/21/2023 | А |