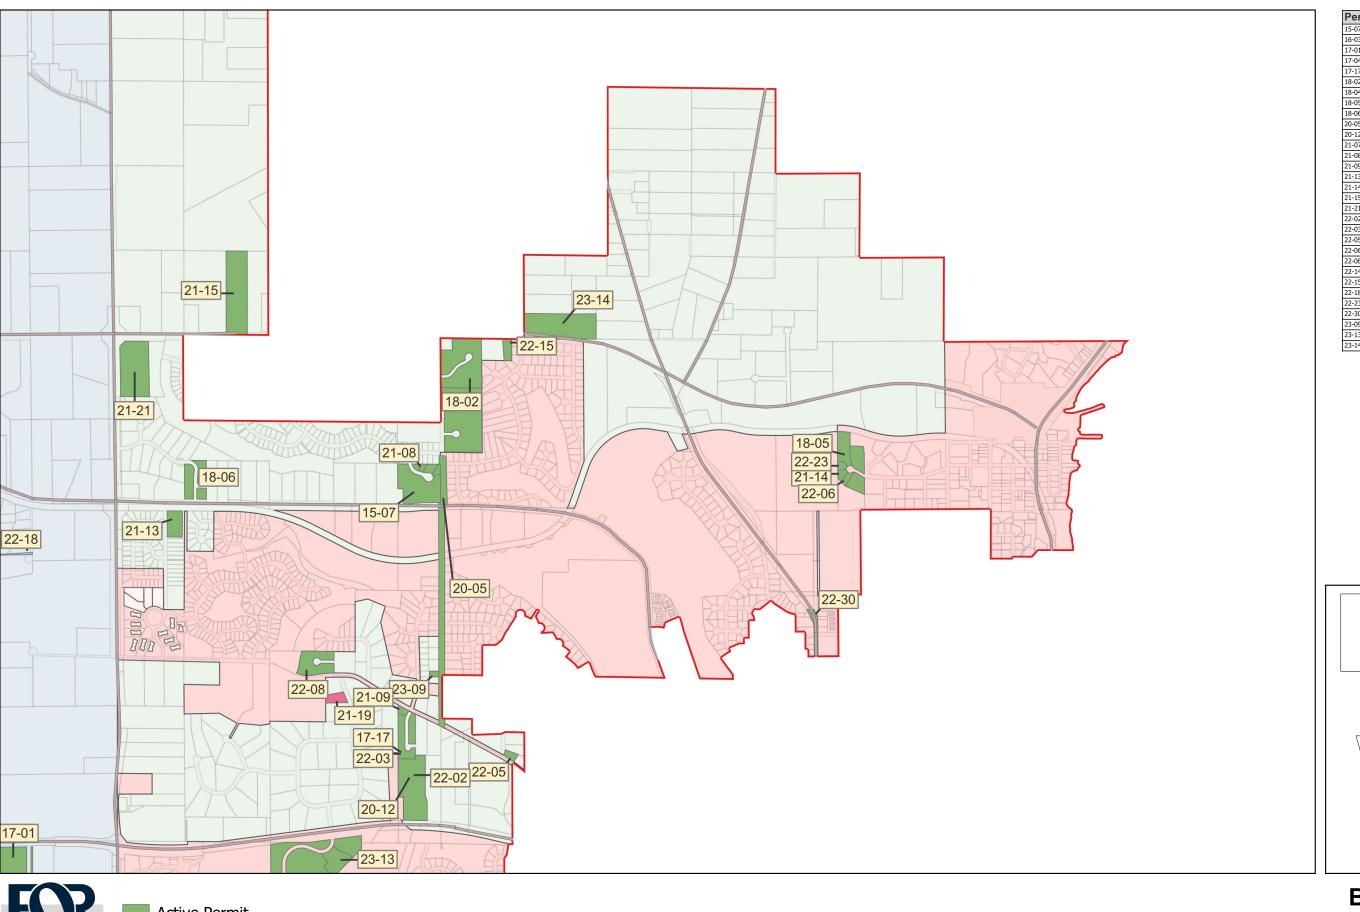

Мар

Date: 2023-08-09T12:24:39.377 Author: Allison Mark Document Path: X:\Clients\_WD\041\_BCWD\001\_PERMIT\_PROGRAM\09\_GIS\2023\BCWD\_Permit\_Map.qgz

| Permit No. | Applicant/Permit Name                              | Statu   |
|------------|----------------------------------------------------|---------|
| 17-01      | White Oaks Savanna                                 | Active  |
| 17-04      | The Lakes of Stillwater                            | Active  |
| 17-14      | Parkwood Townhomes                                 | Active  |
| 17-17      | Westridge                                          | Active  |
| 18-04      | Boutwell Farm                                      | Active  |
| 18-11      | Ridgecrest                                         | Active  |
| 18-14      | St. Croix Valley Recreation Center Expansion       | Active  |
| 19-05      | Central Commons                                    | Active  |
| 20-05      | Neal Avenue Reconstruction                         | Active  |
| 20-08      | TH36 CSAH 15 Interchange                           | Active  |
| 20-12      | White Pine Ridge                                   | Active  |
| 21-09      | Westridge B1L1                                     | Active  |
| 21-11      | Hegarty Residence (WOS Lot 107)                    | Active  |
| 21-16      | Ignagni Residence - WOS B1L2                       | Active  |
| 21-24      | Nepal Residence - WOS B1L3                         | Active  |
| 21-32      | Lakeview EMS                                       | Review  |
| 21-35      | WOS Lot 104                                        | Active  |
| 21-36      | Valdres Residence (WOS Lot 110)                    | Active  |
| 21-43      | MnDOT TH-36                                        | Active  |
| 21-45      | Norell Avenue Improvements                         | Active  |
| 22-02      | White Pine Ridge, remaining lots                   | Active  |
| 22-03      | Westridge, remaining lots                          | Active  |
| 22-05      | 13290 Boutwell Rd N                                | Active  |
| 22-08      | Boutwell Farm, remaining lots                      | Active  |
| 22-10      | Caribou                                            | Active  |
| 22-11      | Wiechmann Residence                                | Active  |
| 22-12      | 7171 Mid Oaks Ave Pool                             | Active  |
| 22-19      | Miller Flood Protection                            | Active  |
| 22-20      | Popeyes OPH                                        | Active  |
| 22-21      | Kreller Residence                                  | Active  |
| 22-24      | Benjamin-Mohammed Residence (WOS Lot 109)          | Active  |
| 22-25      | Miller-Duis Residence (WOS Lot 113)                | Active  |
| 22-26      | 3823 Tending Green                                 | Active  |
| 23-02      | Tweden Residence                                   | Active  |
| 23-05      | Rocket Carwash                                     | Pending |
| 23-06      | Stillwater 2023 Street Improvements                | Active  |
| 23-07      | Villa Rococo Residence                             | Review  |
| 23-08      | 72nd St Improvement                                | Active  |
| 23-09      | Kirn Residence                                     | Active  |
| 23-10      | Curio Dance Studio                                 | Pending |
| 23-11      | Freiroy Residence                                  | Active  |
| 23-13      | Sandhill Shores (Phase III of Lakes at Stillwater) | Active  |
| 23-15      | Mensah Residence                                   | Review  |