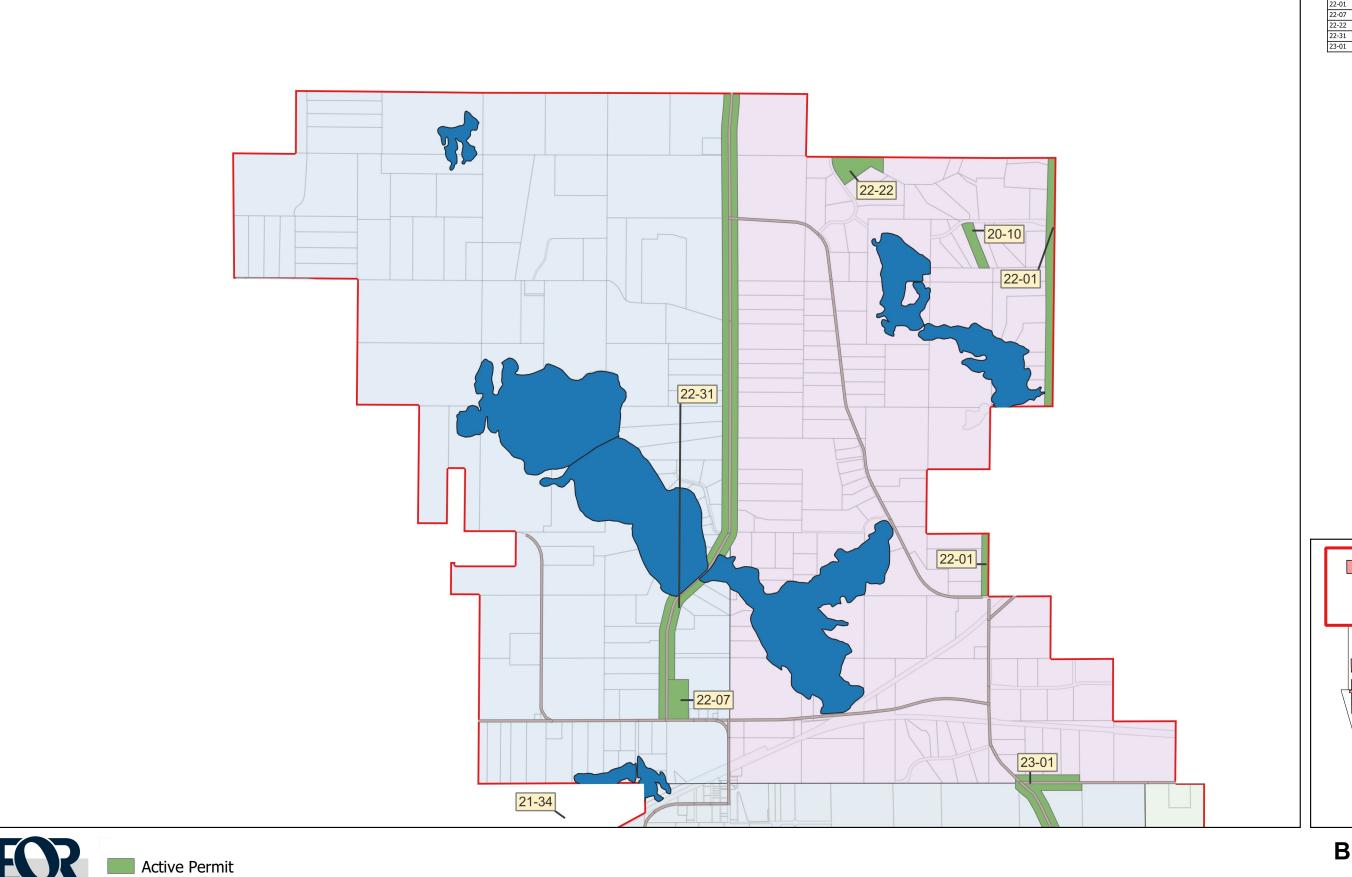

Conditional Approval

BCWD Political Boundary

Under Review

| Permit No. | Applicant/Permit Name       | Status |
|------------|-----------------------------|--------|
| 21-22      | Bond Residence              | Active |
| 21-28      | Guerrino Residence          | Active |
| 21-34      | Fahey Residence             | Active |
| 22-07      | Liberty Classical Academy   | Active |
| 22-09      | Helmer Residence            | Active |
| 22-31      | County Road 57 Culverts     | Active |
| 23-01      | County Road 61 Improvements | Active |
| 23-12      | CSAH 9 Culvert Replacement  | Active |

Under Review

| Permit No. | Applicant/Permit Name       | Status |
|------------|-----------------------------|--------|
| 20-10      | Wahlquist Residence         | Active |
| 21-34      | Fahey Residence             | Active |
| 22-01      | CSAH 15 Culverts            | Active |
| 22-07      | Liberty Classical Academy   | Active |
| 22-22      | Fanberg Residence           | Active |
| 22-31      | County Road 57 Culverts     | Active |
| 23-01      | County Road 61 Improvements | Active |