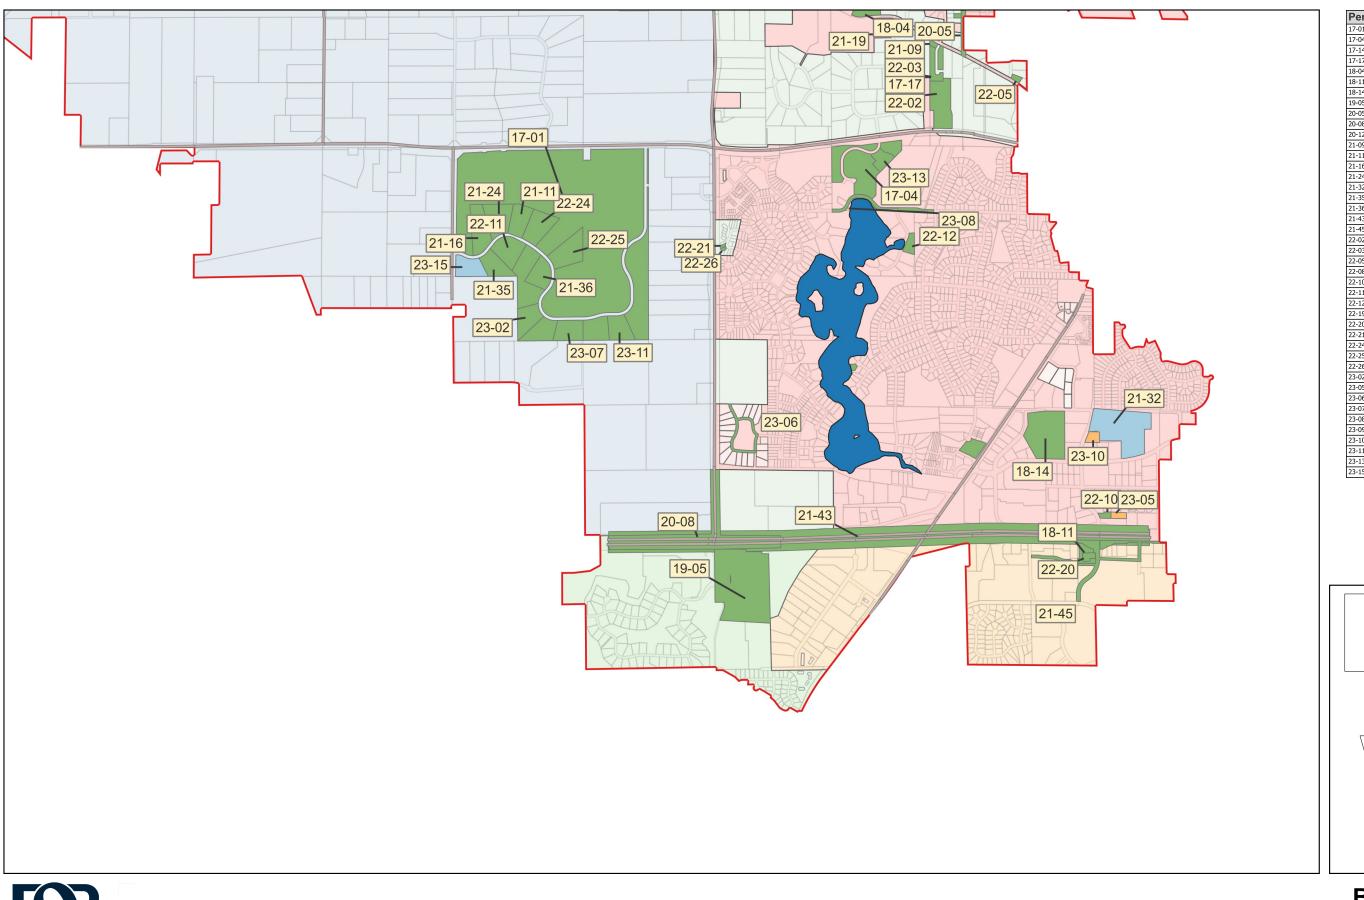

Мар

Date: 2023-08-09T12:24:39.377 Author: Allison Mark Document Path: X:\Clients\_WD\041\_BCWD\001\_PERMIT\_PROGRAM\09\_GIS\2023\BCWD\_Permit\_Map.qgz

| Permit No. | Applicant/Permit Name                              | Statu   |
|------------|----------------------------------------------------|---------|
| 17-01      | White Oaks Savanna                                 | Active  |
| 17-04      | The Lakes of Stillwater                            | Active  |
| 17-14      | Parkwood Townhomes                                 | Active  |
| 17-17      | Westridge                                          | Active  |
| 18-04      | Boutwell Farm                                      | Active  |
| 18-11      | Ridgecrest                                         | Active  |
| 18-14      | St. Croix Valley Recreation Center Expansion       | Active  |
| 19-05      | Central Commons                                    | Active  |
| 20-05      | Neal Avenue Reconstruction                         | Active  |
| 20-08      | TH36 CSAH 15 Interchange                           | Active  |
| 20-12      | White Pine Ridge                                   | Active  |
| 21-09      | Westridge B1L1                                     | Active  |
| 21-11      | Hegarty Residence (WOS Lot 107)                    | Active  |
| 21-16      | Ignagni Residence - WOS B1L2                       | Active  |
| 21-24      | Nepal Residence - WOS B1L3                         | Active  |
| 21-32      | Lakeview EMS                                       | Review  |
| 21-35      | WOS Lot 104                                        | Active  |
| 21-36      | Valdres Residence (WOS Lot 110)                    | Active  |
| 21-43      | MnDOT TH-36                                        | Active  |
| 21-45      | Norell Avenue Improvements                         | Active  |
| 22-02      | White Pine Ridge, remaining lots                   | Active  |
| 22-03      | Westridge, remaining lots                          | Active  |
| 22-05      | 13290 Boutwell Rd N                                | Active  |
| 22-08      | Boutwell Farm, remaining lots                      | Active  |
| 22-10      | Caribou                                            | Active  |
| 22-11      | Wiechmann Residence                                | Active  |
| 22-12      | 7171 Mid Oaks Ave Pool                             | Active  |
| 22-19      | Miller Flood Protection                            | Active  |
| 22-20      | Popeyes OPH                                        | Active  |
| 22-21      | Kreller Residence                                  | Active  |
| 22-24      | Benjamin-Mohammed Residence (WOS Lot 109)          | Active  |
| 22-25      | Miller-Duis Residence (WOS Lot 113)                | Active  |
| 22-26      | 3823 Tending Green                                 | Active  |
| 23-02      | Tweden Residence                                   | Active  |
| 23-05      | Rocket Carwash                                     | Pending |
| 23-06      | Stillwater 2023 Street Improvements                | Active  |
| 23-07      | Villa Rococo Residence                             | Review  |
| 23-08      | 72nd St Improvement                                | Active  |
| 23-09      | Kirn Residence                                     | Active  |
| 23-10      | Curio Dance Studio                                 | Pending |
| 23-11      | Freiroy Residence                                  | Active  |
| 23-13      | Sandhill Shores (Phase III of Lakes at Stillwater) | Active  |
| 23-15      | Mensah Residence                                   | Review  |

Date: 2023-08-09T12:24:45.750 Author: Allison Mark Document Path: X:\Clients\_WD\041\_BCWD\001\_PERMIT\_PROGRAM\09\_GIS\2023\BCWD\_Permit\_Map.ggz

BCWD Permit Sites August 9, 2023

Conditional Approval

BCWD Political Boundary