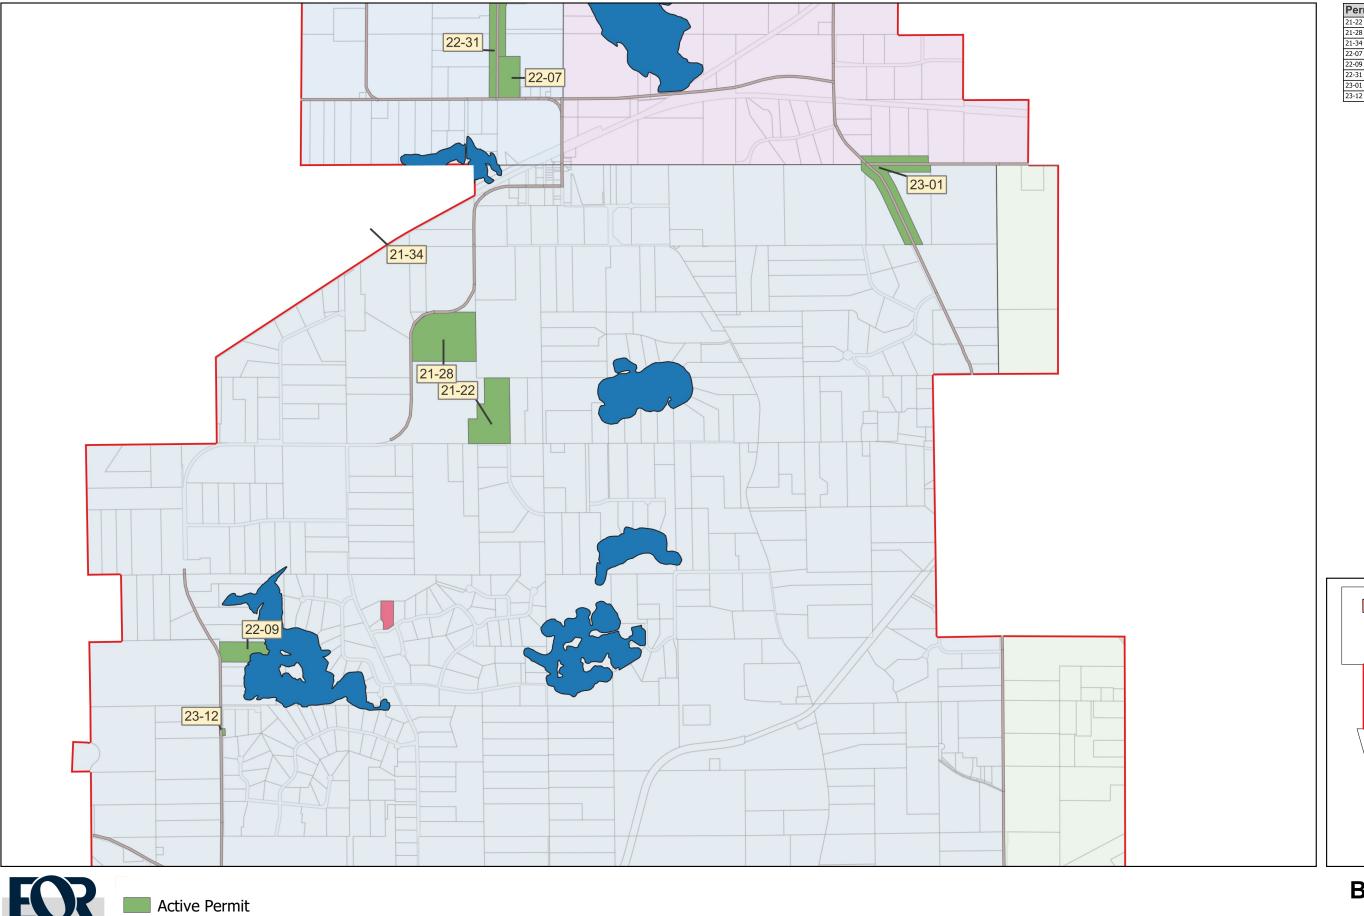

Conditional Approval

BCWD Political Boundary

Under Review

| Permit No. | Applicant/Permit Name       | Status |
|------------|-----------------------------|--------|
| 21-22      | Bond Residence              | Active |
| 21-28      | Guerrino Residence          | Active |
| 21-34      | Fahey Residence             | Active |
| 22-07      | Liberty Classical Academy   | Active |
| 22-09      | Helmer Residence            | Active |
| 22-31      | County Road 57 Culverts     | Active |
| 23-01      | County Road 61 Improvements | Active |
| 23-12      | CSAH 9 Culvert Replacement  | Active |

Date: 2023-08-09T12:24:54.862 Author: Allison Mark Document Path: X:\Clients\_WD\\041\_BCWD\001\_PERMIT\_PROGRAM\09\_GIS\2023\BCWD\_Permit\_Map.ggz

w a t e r

ecology

community

Conditional Approval

BCWD Political Boundary