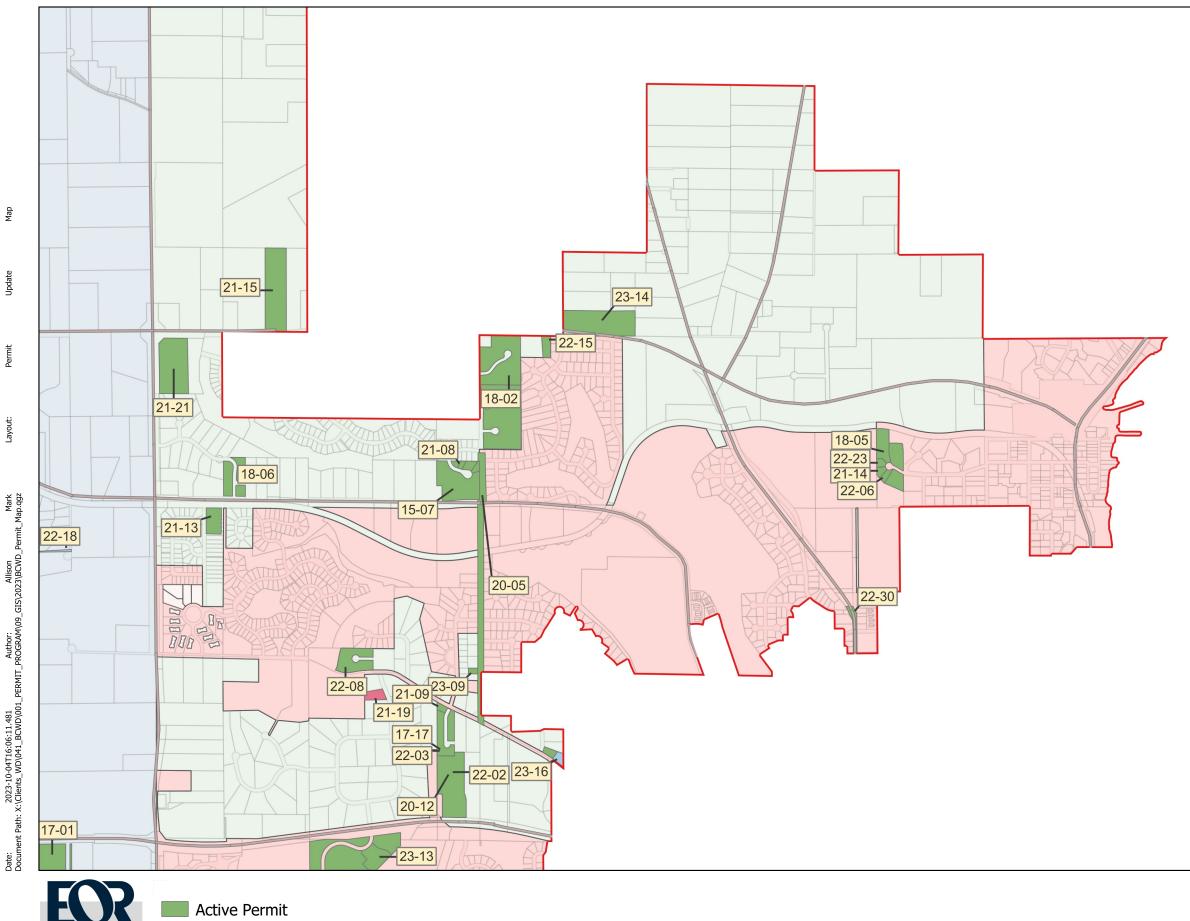

Emmons & Olivier Resources, Inc.

w a t e r e c o l o g y community

Conditional Approval
Under Review

BCWD Political Boundary

| Permit No. | Applicant/Permit Name                              | Status |
|------------|----------------------------------------------------|--------|
| 15-07      | Brown's Creek Cove                                 | Active |
| 16-03      | The Ponds at Heifort Hills                         | Active |
| 17-01      | White Oaks Savanna                                 | Active |
| 17-04      | The Lakes of Stillwater                            | Active |
| 17-17      | Westridge                                          | Active |
| 18-02      | Heifort Hills Estates                              | Active |
| 18-04      | Boutwell Farm                                      | Active |
| 18-05      | Heritage Ridge                                     | Active |
| 18-06      | Nottingham Village                                 | Active |
| 20-05      | Neal Avenue Reconstruction                         | Active |
| 20-12      | White Pine Ridge                                   | Active |
| 21-07      | Brown's Creek Cove Lot 11                          | Active |
| 21-08      | Brown's Creek Cove Lot 14                          | Active |
| 21-09      | Westridge B1L1                                     | Active |
| 21-13      | Marylane Gateway                                   | Active |
| 21-14      | Heritage Ridge (lot 3)                             | Active |
| 21-15      | Schwartz Residence                                 | Active |
| 21-21      | Millbrook West Park                                | Active |
| 22-02      | White Pine Ridge, remaining lots                   | Active |
| 22-03      | Westridge, remaining lots                          | Active |
| 22-05      | 13290 Boutwell Rd N                                | Active |
| 22-06      | Heritage Ridge Lot 2                               | Active |
| 22-08      | Boutwell Farm, remaining lots                      | Active |
| 22-14      | Cahill Residence (Heritage Ridge Lots 5/6)         | Active |
| 22-15      | 13199 Dellwood Rd                                  | Active |
| 22-18      | Stillwater Oaks                                    | Review |
| 22-23      | Ferguson Residence (Heritage Ridge Lot 4)          | Active |
| 22-30      | CSAH 5 Phase 2                                     | Active |
| 23-09      | Kirn Residence                                     | Active |
| 23-13      | Sandhill Shores (Phase III of Lakes at Stillwater) | Active |
| 23-14      | Wiskow Berm                                        | Active |
| 23-16      | Brock Residence                                    | Review |

# BCWD Permit Sites October 4th, 2023

0

Date: 2023-10-04716:06:22.603 Author: Allison Mark Document Path: X:/Clients\_WD\041\_BCWD\001\_PERMIT\_PROGRAM\09\_GIS\2023\BCWD\_Permit\_Map.ggz

Update

Permit

Active Permit **Conditional Approval** Under Review