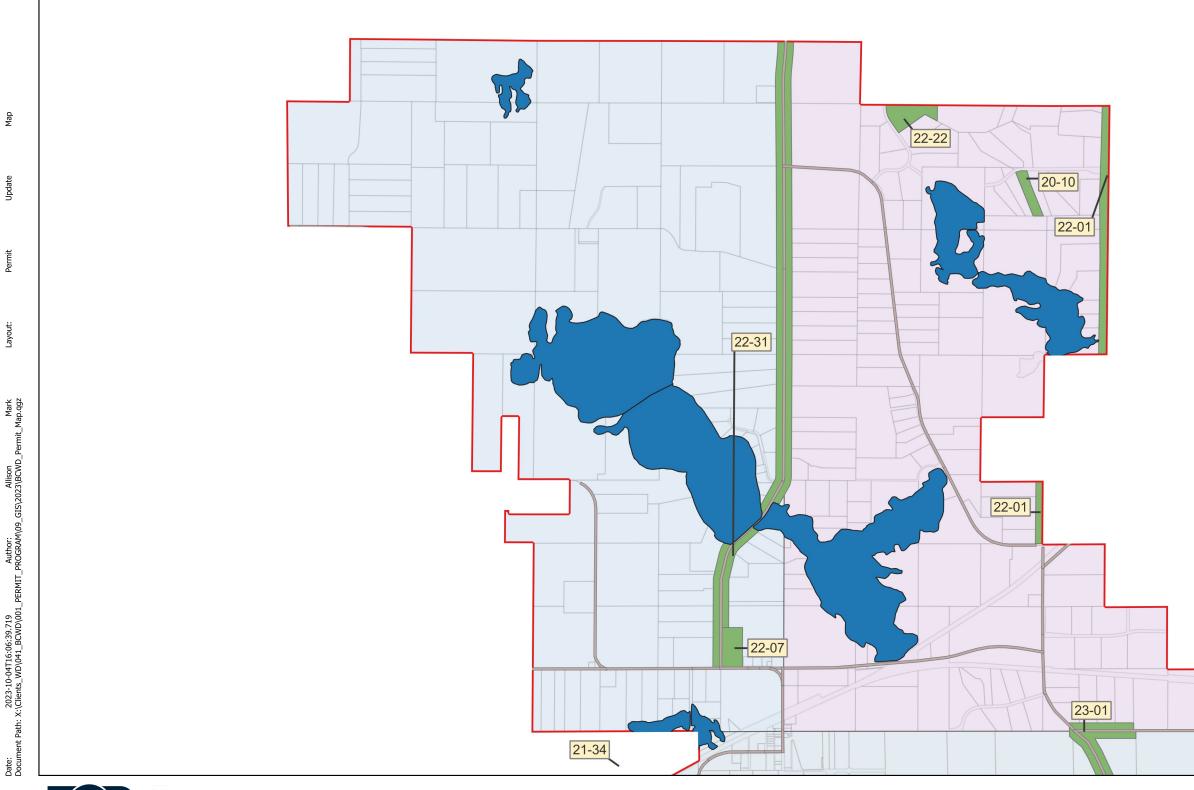

BCWD Political Boundary

| Permit No. | Applicant/Permit Name       | Status |
|------------|-----------------------------|--------|
| 21-22      | Bond Residence              | Active |
| 21-28      | Guerrino Residence          | Active |
| 21-34      | Fahey Residence             | Active |
| 22-07      | Liberty Classical Academy   | Active |
| 22-31      | County Road 57 Culverts     | Active |
| 23-01      | County Road 61 Improvements | Active |
| 23-12      | CSAH 9 Culvert Replacement  | Active |

# **BCWD** Permit Sites October 4th, 2023

Active PermitConditional ApprovalUnder Review

BCWD Political Boundary

| Permit No. | Applicant/Permit Name       | Status |
|------------|-----------------------------|--------|
| 20-10      | Wahlquist Residence         | Active |
| 21-34      | Fahey Residence             | Active |
| 22-01      | CSAH 15 Culverts            | Active |
| 22-07      | Liberty Classical Academy   | Active |
| 22-22      | Fanberg Residence           | Active |
| 22-31      | County Road 57 Culverts     | Active |
| 23-01      | County Road 61 Improvements | Active |