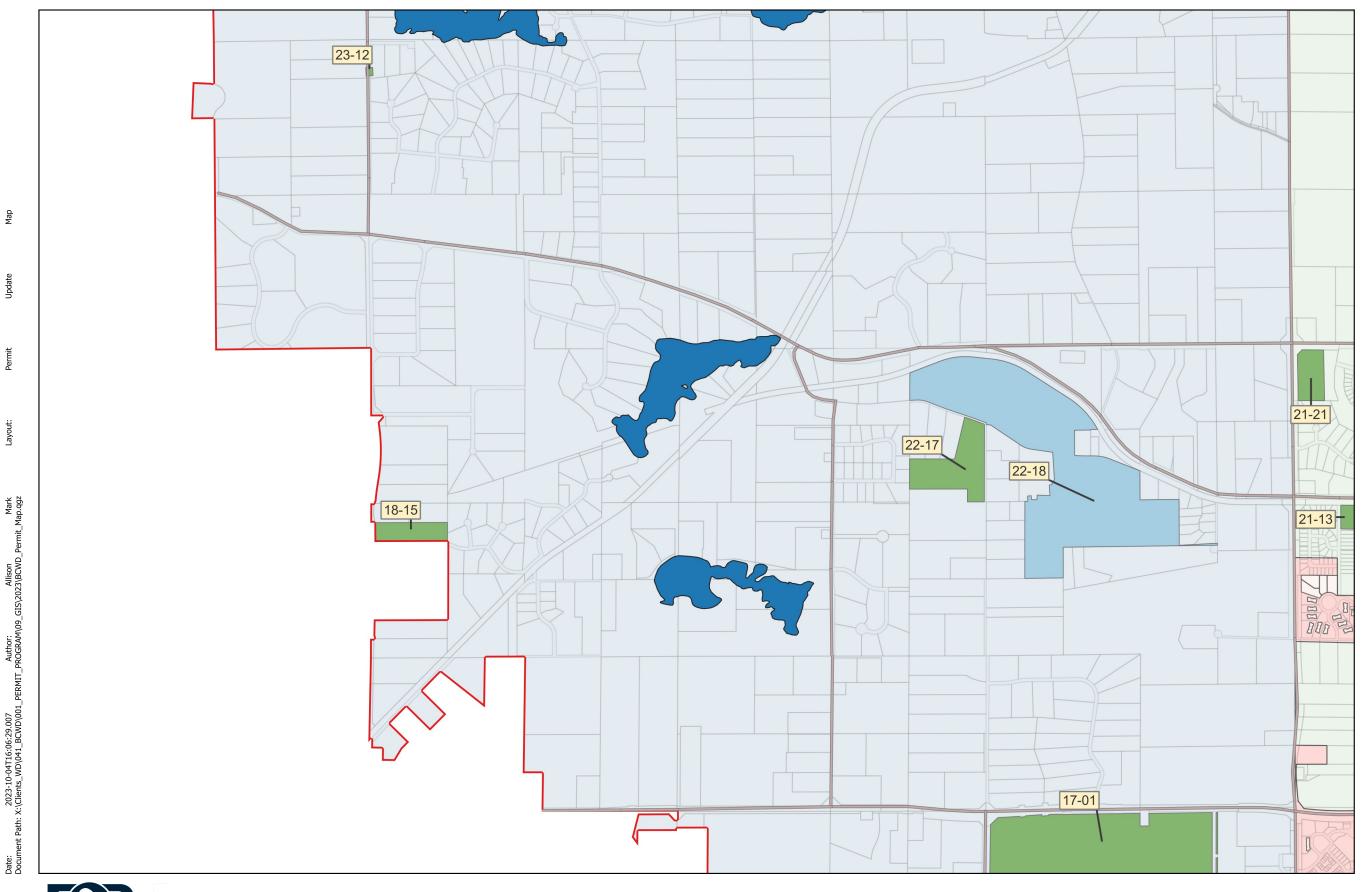

# **BCWD Permit Sites** October 4th, 2023

0

2,000 ft 1,000

Active PermitConditional ApprovalUnder Review

BCWD Political Boundary

| Permit No. | Applicant/Permit Name      | Status |
|------------|----------------------------|--------|
| 17-01      | White Oaks Savanna         | Active |
| 18-15      | Rogness Residence          | Active |
| 21-13      | Marylane Gateway           | Active |
| 21-21      | Millbrook West Park        | Active |
| 22-17      | Read Residence             | Active |
| 22-18      | Stillwater Oaks            | Review |
| 23-12      | CSAH 9 Culvert Replacement | Active |