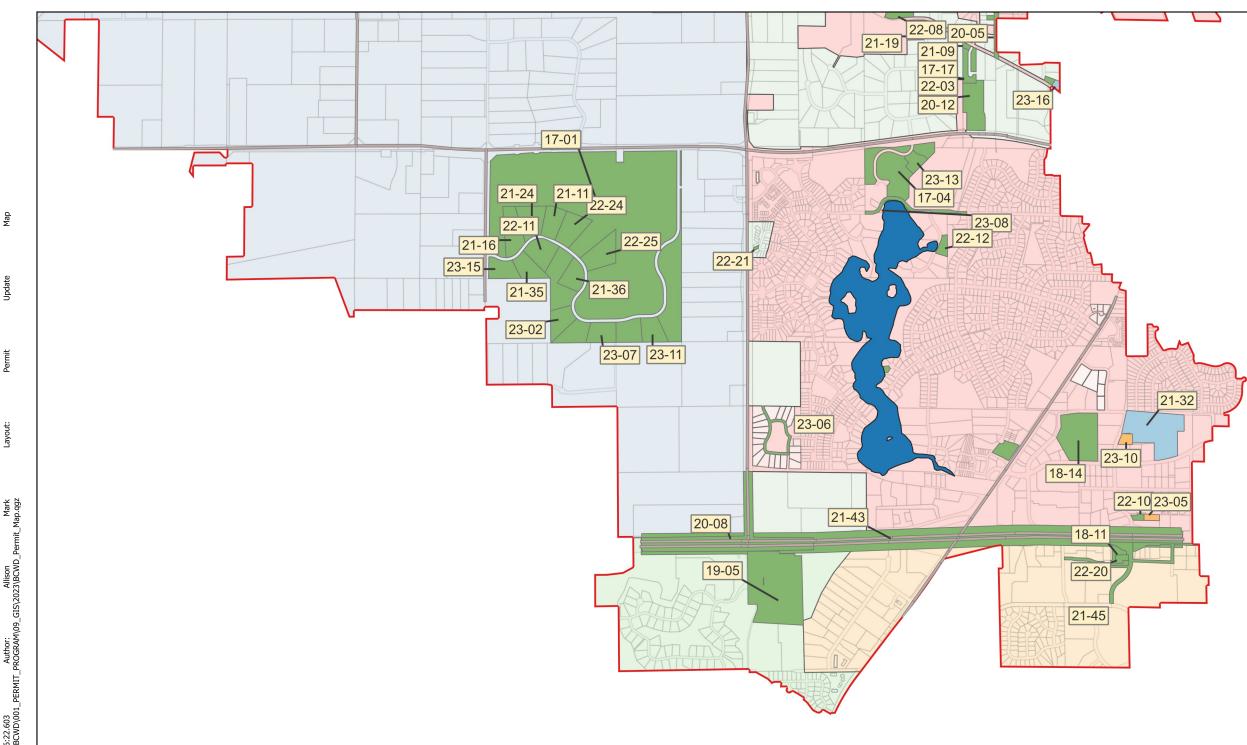

BCWD Political Boundary

| Permit No. | Applicant/Permit Name                              | Status  |
|------------|----------------------------------------------------|---------|
| 17-01      | White Oaks Savanna                                 | Active  |
| 17-04      | The Lakes of Stillwater                            | Active  |
| 17-14      | Parkwood Townhomes                                 | Active  |
| 17-17      | Westridge                                          | Active  |
| 18-04      | Boutwell Farm                                      | Active  |
| 18-11      | Ridgecrest                                         | Active  |
| 18-14      | St. Croix Valley Recreation Center Expansion       | Active  |
| 19-05      | Central Commons                                    | Active  |
| 20-05      | Neal Avenue Reconstruction                         | Active  |
| 20-08      | TH36 CSAH 15 Interchange                           | Active  |
| 20-12      | White Pine Ridge                                   | Active  |
| 21-09      | Westridge B1L1                                     | Active  |
| 21-11      | Hegarty Residence (WOS Lot 107)                    | Active  |
| 21-16      | Ignagni Residence - WOS B1L2                       | Active  |
| 21-24      | Nepal Residence - WOS B1L3                         | Active  |
| 21-32      | Lakeview EMS                                       | Review  |
| 21-35      | WOS Lot 104                                        | Active  |
| 21-36      | Valdres Residence (WOS Lot 110)                    | Active  |
| 21-43      | MnDOT TH-36                                        | Active  |
| 21-45      | Norell Avenue Improvements                         | Active  |
| 22-02      | White Pine Ridge, remaining lots                   | Active  |
| 22-03      | Westridge, remaining lots                          | Active  |
| 22-05      | 13290 Boutwell Rd N                                | Active  |
| 22-08      | Boutwell Farm, remaining lots                      | Active  |
| 22-10      | Caribou                                            | Active  |
| 22-11      | Wiechmann Residence                                | Active  |
| 22-12      | 7171 Mid Oaks Ave Pool                             | Active  |
| 22-19      | Miller Flood Protection                            | Active  |
| 22-20      | Popeyes OPH                                        | Active  |
| 22-21      | Kreller Residence                                  | Active  |
| 22-24      | Benjamin-Mohammed Residence (WOS Lot 109)          | Active  |
| 22-25      | Miller-Duis Residence (WOS Lot 113)                | Active  |
| 23-02      | Tweden Residence                                   | Active  |
| 23-05      | Rocket Carwash                                     | Pending |
| 23-06      | Stillwater 2023 Street Improvements                | Active  |
| 23-07      | Villa Rococo Residence                             | Review  |
| 23-08      | 72nd St Improvement                                | Active  |
| 23-09      | Kirn Residence                                     | Active  |
| 23-10      | Curio Dance Studio                                 | Pending |
| 23-11      | Freiroy Residence                                  | Active  |
| 23-13      | Sandhill Shores (Phase III of Lakes at Stillwater) | Active  |
| 23-15      | Mensah Residence                                   | Active  |
| 23-16      | Brock Residence                                    | Review  |

# **BCWD Permit Sites** October 4th, 2023

0

2,000 ft 1,000

Active PermitConditional ApprovalUnder Review

BCWD Political Boundary

| Permit No. | Applicant/Permit Name      | Status |
|------------|----------------------------|--------|
| 17-01      | White Oaks Savanna         | Active |
| 18-15      | Rogness Residence          | Active |
| 21-13      | Marylane Gateway           | Active |
| 21-21      | Millbrook West Park        | Active |
| 22-17      | Read Residence             | Active |
| 22-18      | Stillwater Oaks            | Review |
| 23-12      | CSAH 9 Culvert Replacement | Active |