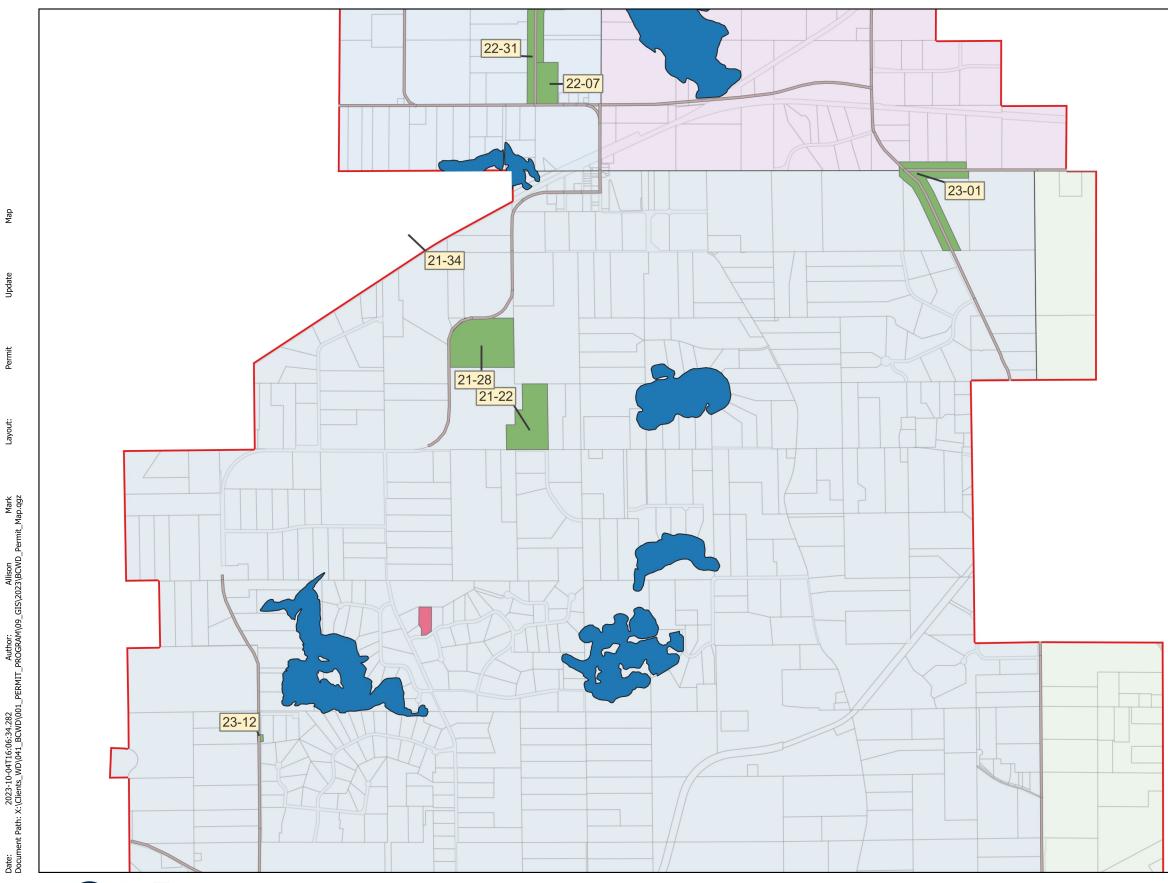

BCWD Political Boundary

| Permit No. | Applicant/Permit Name       | Status |
|------------|-----------------------------|--------|
| 21-22      | Bond Residence              | Active |
| 21-28      | Guerrino Residence          | Active |
| 21-34      | Fahey Residence             | Active |
| 22-07      | Liberty Classical Academy   | Active |
| 22-31      | County Road 57 Culverts     | Active |
| 23-01      | County Road 61 Improvements | Active |
| 23-12      | CSAH 9 Culvert Replacement  | Active |