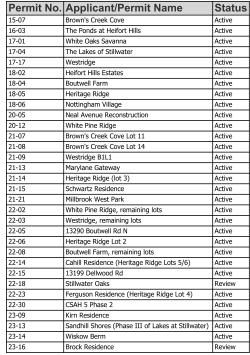

Under Review

| Permit No. | Applicant/Permit Name                              | Status  |
|------------|----------------------------------------------------|---------|
| 17-01      | White Oaks Savanna                                 | Active  |
| 17-04      | The Lakes of Stillwater                            | Active  |
| 17-14      | Parkwood Townhomes                                 | Active  |
| 17-17      | Westridge                                          | Active  |
| 18-04      | Boutwell Farm                                      | Active  |
| 18-11      | Ridgecrest                                         | Active  |
| 18-14      | St. Croix Valley Recreation Center Expansion       | Active  |
| 19-05      | Central Commons                                    | Active  |
| 20-05      | Neal Avenue Reconstruction                         | Active  |
| 20-08      | TH36 CSAH 15 Interchange                           | Active  |
| 20-12      | White Pine Ridge                                   | Active  |
| 21-09      | Westridge B1L1                                     | Active  |
| 21-11      | Hegarty Residence (WOS Lot 107)                    | Active  |
| 21-24      | Nepal Residence - WOS B1L3                         | Active  |
| 21-32      | Lakeview EMS                                       | Review  |
| 21-43      | MnDOT TH-36                                        | Active  |
| 21-45      | Norell Avenue Improvements                         | Active  |
| 22-02      | White Pine Ridge, remaining lots                   | Active  |
| 22-03      | Westridge, remaining lots                          | Active  |
| 22-05      | 13290 Boutwell Rd N                                | Active  |
| 22-08      | Boutwell Farm, remaining lots                      | Active  |
| 22-10      | Caribou                                            | Active  |
| 22-11      | Wiechmann Residence                                | Active  |
| 22-19      | Miller Flood Protection                            | Active  |
| 22-20      | Popeyes OPH                                        | Active  |
| 22-24      | Benjamin-Mohammed Residence (WOS Lot 109)          | Active  |
| 22-25      | Miller-Duis Residence (WOS Lot 113)                | Active  |
| 23-02      | Tweden Residence                                   | Active  |
| 23-05      | Rocket Carwash                                     | Pending |
| 23-06      | Stillwater 2023 Street Improvements                | Active  |
| 23-07      | Villa Rococo Residence                             | Review  |
| 23-08      | 72nd St Improvement                                | Active  |
| 23-09      | Kirn Residence                                     | Active  |
| 23-10      | Curio Dance Studio                                 | Pending |
| 23-11      | Freiroy Residence                                  | Active  |
| 23-13      | Sandhill Shores (Phase III of Lakes at Stillwater) | Active  |
| 23-15      | Mensah Residence                                   | Active  |
| 23-16      | Brock Residence                                    | Review  |