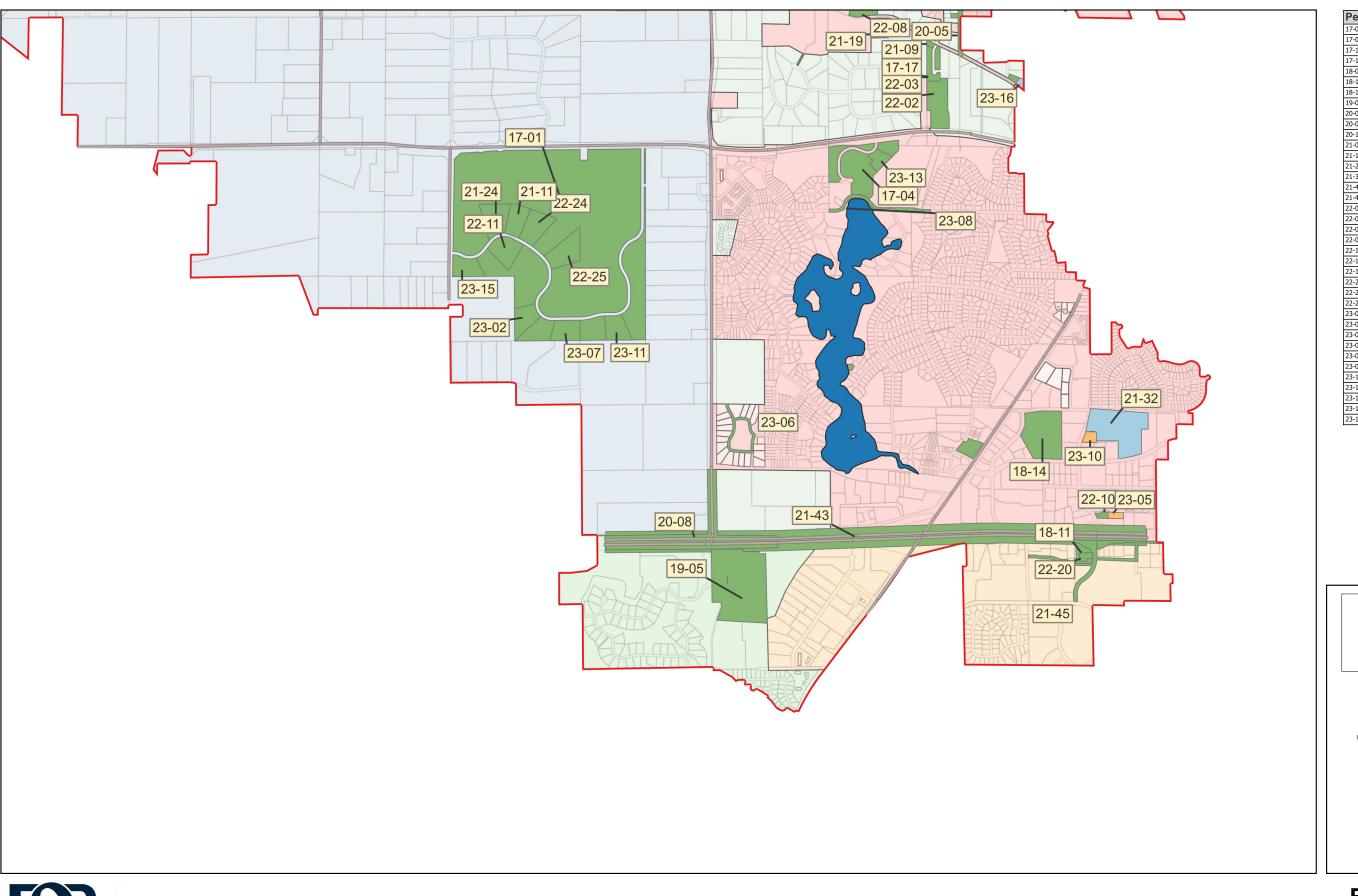

#### **Inspection of Existing Permits**

| Project Name                                | Permit ID | Date       | Grade |
|---------------------------------------------|-----------|------------|-------|
| Westridge Development                       | 17-17     | 10/20/2023 | В     |
| White Pine Ridge Development                | 20-12     | 10/20/2023 | С     |
| Bond Residence                              | 21-22     | 10/20/2023 | В     |
| Gonyea at White Pine Ridge                  | 22-02     | 10/20/2023 | В     |
| WOS Lot 106 Wiechmann Residence             | 22-11     | 10/13/2023 | F     |
|                                             |           | 10/24/2023 | D     |
| Popeyes OPH                                 | 22-20     | 10/26/2023 | С     |
| WOS Lot 109 Benjamin Mohammed Residence     | 22-24     | 10/24/2023 | С     |
| WOS Lot 113 Miller Duis Residence           | 22-25     | 10/24/2023 | С     |
| CSAH 5 Phase 2                              | 22-30     | 10/13/2023 | В     |
| CSAH 61 Improvements                        | 23-01     | 10/20/2023 | А     |
| WOS Lot 114 Tweden Residence                | 23-02     | 10/24/2023 | В     |
| Boutwell Farms Lot 1                        | 23-03     | 10/13/2023 | С     |
| Westridge Block 1 Lot 4                     | 23-04     | 10/20/2023 | С     |
| WOS lot 118 Villa Rococo Residence          | 23-07     | 10/24/2023 | В     |
| 72 <sup>nd</sup> St. Road Improvements 2023 | 23-08     | 10/20/2023 | В     |
| WOS Lot 122 Freiroy Residence               | 23-11     | 10/24/2023 | С     |
| CSAH 9 Culvert Replacement                  | 23-12     | 10/20/2023 | С     |
| The Lakes Sandhill Shores                   | 23-13     | 10/13/2023 | С     |
| Wiskow Berm                                 | 23-14     | 10/13/2023 | С     |
| WOS lot 102 Mensah Residence                | 23-15     | 10/24/2023 | С     |

### **Explanation of Grades:**

<u>Permit 22-11, Wiechmann Residence (WOS Lot 106):</u> Inspection grades for this site are due to disturbed soils eroding and transporting sediment past erosion control measures due to large areas of disturbed soils. Continued cooperation with the landscape architect for the project has led to erosion control bmp maintenance, getting the soils stabilized, and final landscaping complete. Expect to see a better grade during the month of November.

Under Review

| Permit No. | Applicant/Permit Name                              | Status  |
|------------|----------------------------------------------------|---------|
| 17-01      | White Oaks Savanna                                 | Active  |
| 17-04      | The Lakes of Stillwater                            | Active  |
| 17-14      | Parkwood Townhomes                                 | Active  |
| 17-17      | Westridge                                          | Active  |
| 18-04      | Boutwell Farm                                      | Active  |
| 18-11      | Ridgecrest                                         | Active  |
| 18-14      | St. Croix Valley Recreation Center Expansion       | Active  |
| 19-05      | Central Commons                                    | Active  |
| 20-05      | Neal Avenue Reconstruction                         | Active  |
| 20-08      | TH36 CSAH 15 Interchange                           | Active  |
| 20-12      | White Pine Ridge                                   | Active  |
| 21-09      | Westridge B1L1                                     | Active  |
| 21-11      | Hegarty Residence (WOS Lot 107)                    | Active  |
| 21-24      | Nepal Residence - WOS B1L3                         | Active  |
| 21-32      | Lakeview EMS                                       | Review  |
| 21-43      | MnDOT TH-36                                        | Active  |
| 21-45      | Norell Avenue Improvements                         | Active  |
| 22-02      | White Pine Ridge, remaining lots                   | Active  |
| 22-03      | Westridge, remaining lots                          | Active  |
| 22-05      | 13290 Boutwell Rd N                                | Active  |
| 22-08      | Boutwell Farm, remaining lots                      | Active  |
| 22-10      | Caribou                                            | Active  |
| 22-11      | Wiechmann Residence                                | Active  |
| 22-19      | Miller Flood Protection                            | Active  |
| 22-20      | Popeyes OPH                                        | Active  |
| 22-24      | Benjamin-Mohammed Residence (WOS Lot 109)          | Active  |
| 22-25      | Miller-Duis Residence (WOS Lot 113)                | Active  |
| 23-02      | Tweden Residence                                   | Active  |
| 23-05      | Rocket Carwash                                     | Pending |
| 23-06      | Stillwater 2023 Street Improvements                | Active  |
| 23-07      | Villa Rococo Residence                             | Review  |
| 23-08      | 72nd St Improvement                                | Active  |
| 23-09      | Kirn Residence                                     | Active  |
| 23-10      | Curio Dance Studio                                 | Pending |
| 23-11      | Freiroy Residence                                  | Active  |
| 23-13      | Sandhill Shores (Phase III of Lakes at Stillwater) | Active  |
| 23-15      | Mensah Residence                                   | Active  |
| 23-16      | Brock Residence                                    | Review  |