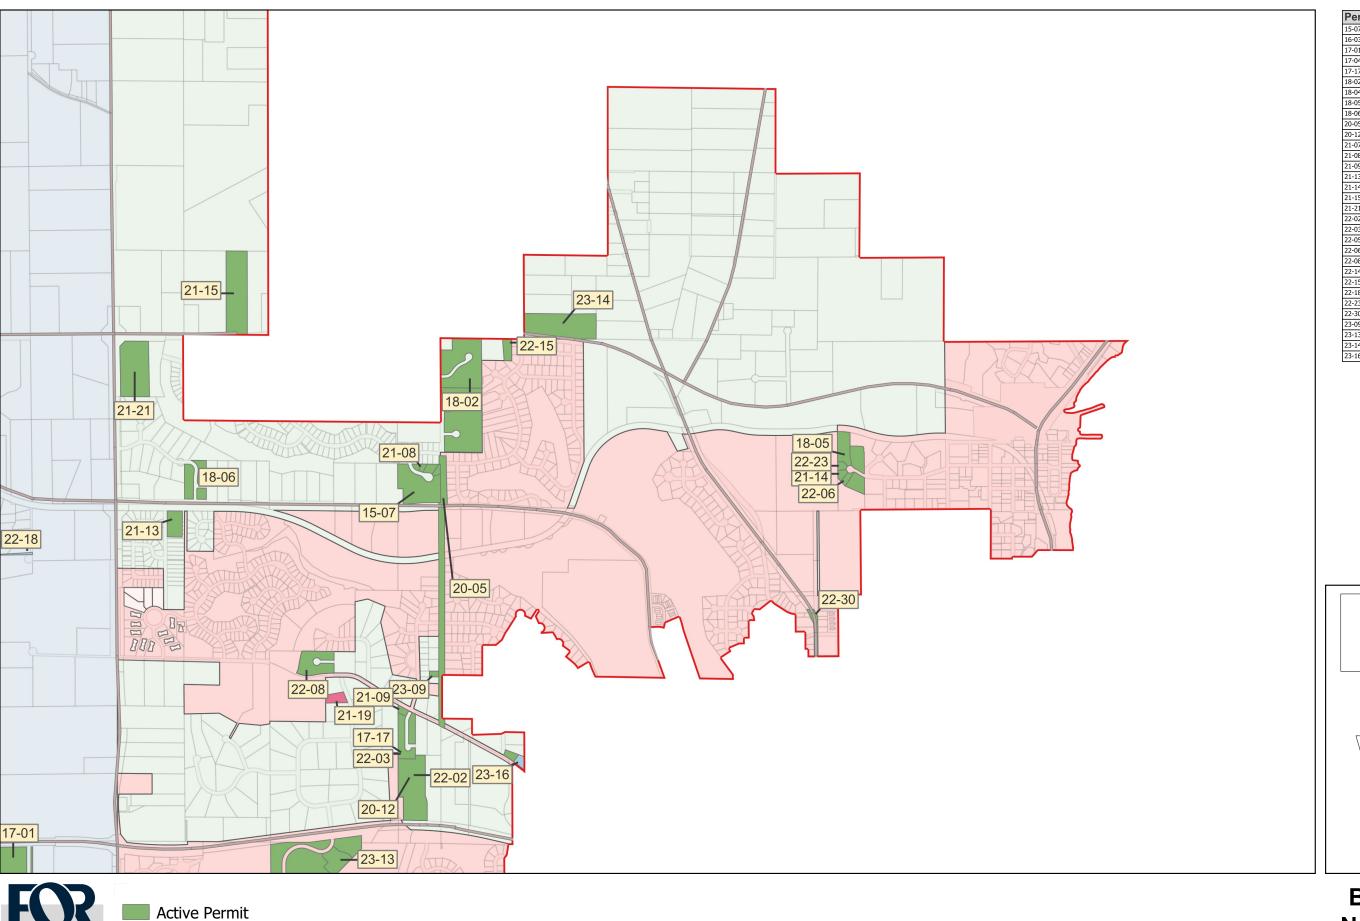

Мар

Date: 2023-11-03T16:25:33.360 Author: Allison Mark Document Path: X:\Clients\_WD\041\_BCWD\001\_PERMIT\_PROGRAM\09\_GIS\2023\BCWD\_Permit\_Map.qgz

w a t e r

ecology

community

**Conditional Approval** 

BCWD Political Boundary

Under Review

| Permit No. | Applicant/Permit Name                              | Status  |
|------------|----------------------------------------------------|---------|
| 17-01      | White Oaks Savanna                                 | Active  |
| 17-04      | The Lakes of Stillwater                            | Active  |
| 17-14      | Parkwood Townhomes                                 | Active  |
| 17-17      | Westridge                                          | Active  |
| 18-04      | Boutwell Farm                                      | Active  |
| 18-11      | Ridgecrest                                         | Active  |
| 18-14      | St. Croix Valley Recreation Center Expansion       | Active  |
| 19-05      | Central Commons                                    | Active  |
| 20-05      | Neal Avenue Reconstruction                         | Active  |
| 20-08      | TH36 CSAH 15 Interchange                           | Active  |
| 20-12      | White Pine Ridge                                   | Active  |
| 21-09      | Westridge B1L1                                     | Active  |
| 21-11      | Hegarty Residence (WOS Lot 107)                    | Active  |
| 21-24      | Nepal Residence - WOS B1L3                         | Active  |
| 21-32      | Lakeview EMS                                       | Review  |
| 21-43      | MnDOT TH-36                                        | Active  |
| 21-45      | Norell Avenue Improvements                         | Active  |
| 22-02      | White Pine Ridge, remaining lots                   | Active  |
| 22-03      | Westridge, remaining lots                          | Active  |
| 22-05      | 13290 Boutwell Rd N                                | Active  |
| 22-08      | Boutwell Farm, remaining lots                      | Active  |
| 22-10      | Caribou                                            | Active  |
| 22-11      | Wiechmann Residence                                | Active  |
| 22-19      | Miller Flood Protection                            | Active  |
| 22-20      | Popeyes OPH                                        | Active  |
| 22-24      | Benjamin-Mohammed Residence (WOS Lot 109)          | Active  |
| 22-25      | Miller-Duis Residence (WOS Lot 113)                | Active  |
| 23-02      | Tweden Residence                                   | Active  |
| 23-05      | Rocket Carwash                                     | Pending |
| 23-06      | Stillwater 2023 Street Improvements                | Active  |
| 23-07      | Villa Rococo Residence                             | Review  |
| 23-08      | 72nd St Improvement                                | Active  |
| 23-09      | Kirn Residence                                     | Active  |
| 23-10      | Curio Dance Studio                                 | Pending |
| 23-11      | Freiroy Residence                                  | Active  |
| 23-13      | Sandhill Shores (Phase III of Lakes at Stillwater) | Active  |
| 23-15      | Mensah Residence                                   | Active  |
| 23-16      | Brock Residence                                    | Review  |

Date: 2023-11-03T16:25:43.679 Author: Allison Mark Document Path: X;\Clients\_WD\041\_BCWD\001\_PERMIT\_PROGRAM\09\_GIS\2023\BCWD\_Permit\_Map.ggz

# **BCWD Permit Sites November 3rd, 2023**

Conditional Approval

BCWD Political Boundary

Under Review

w a t e r

ecology

community

November 3rd, 2023

Conditional Approval

BCWD Political Boundary

Under Review

w a t e r

ecology

community

**BCWD Permit Sites** November 3rd, 2023

Date: 2023-11-03716:25:59.657 Author: Allison Mark Document Path: X:\Clients\_WD\\041\_BCWD\\001\_PERMIT\_PROGRAM\\09\_GIS\2023\BCWD\_Permit\_Map.ggz

**BCWD Permit Sites November 3rd, 2023** 