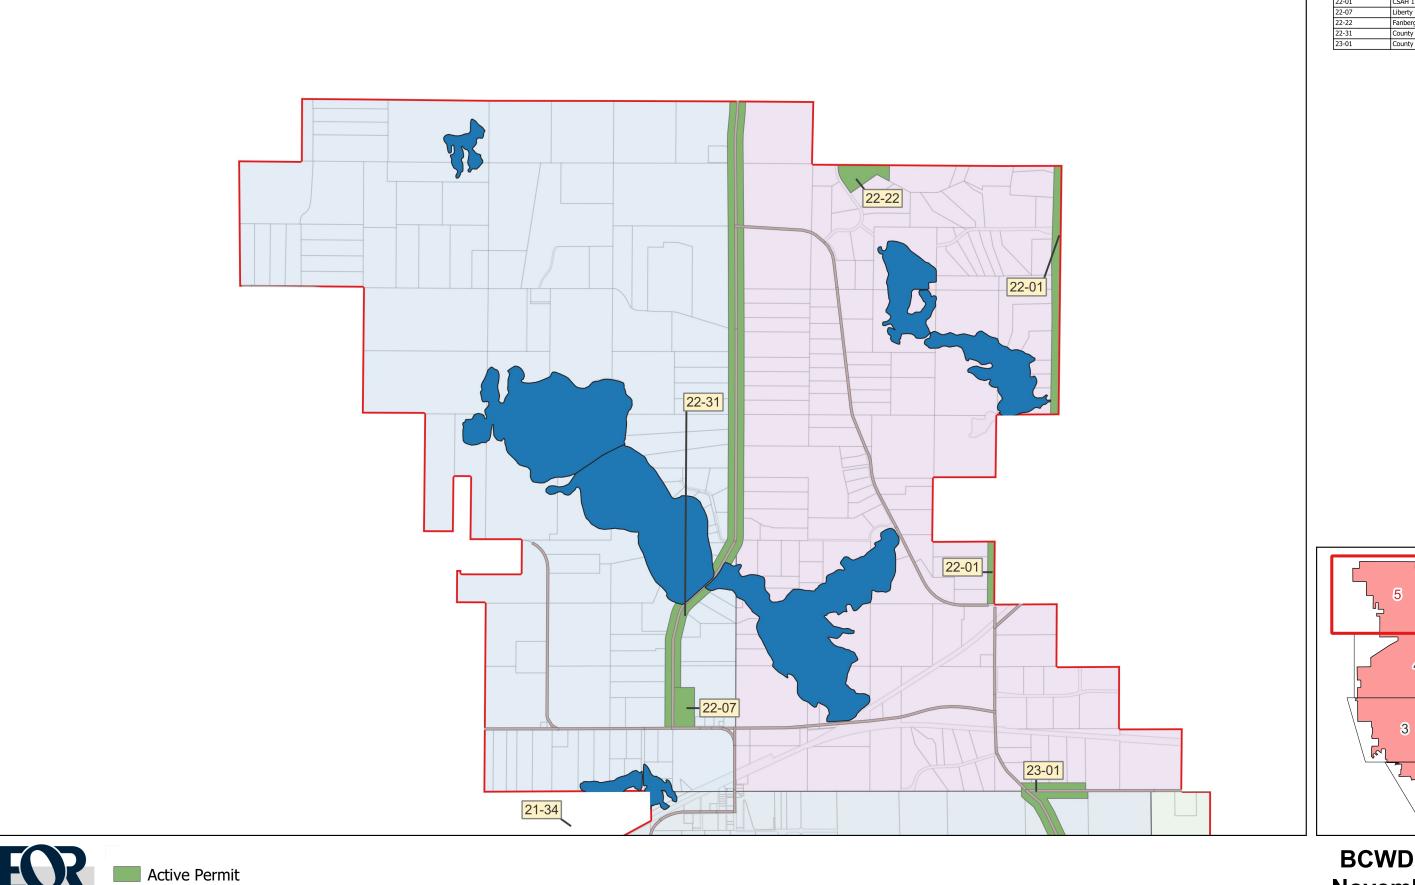

Conditional Approval

BCWD Political Boundary

Under Review

w a t e r

ecology

community

**BCWD Permit Sites** November 3rd, 2023

Date: 2023-11-03716:25:59.657 Author: Allison Mark Document Path: X:\Clients\_WD\\041\_BCWD\\001\_PERMIT\_PROGRAM\\09\_GIS\2023\BCWD\_Permit\_Map.ggz

water

ecology

community

Conditional Approval

BCWD Political Boundary

Under Review

| Permit No. | <b>Applicant/Permit Name</b> | Status |
|------------|------------------------------|--------|
| 21-34      | Fahey Residence              | Active |
| 22-01      | CSAH 15 Culverts             | Active |
| 22-07      | Liberty Classical Academy    | Active |
| 22-22      | Fanberg Residence            | Active |
| 22-31      | County Road 57 Culverts      | Active |
| 23-01      | County Road 61 Improvements  | Active |