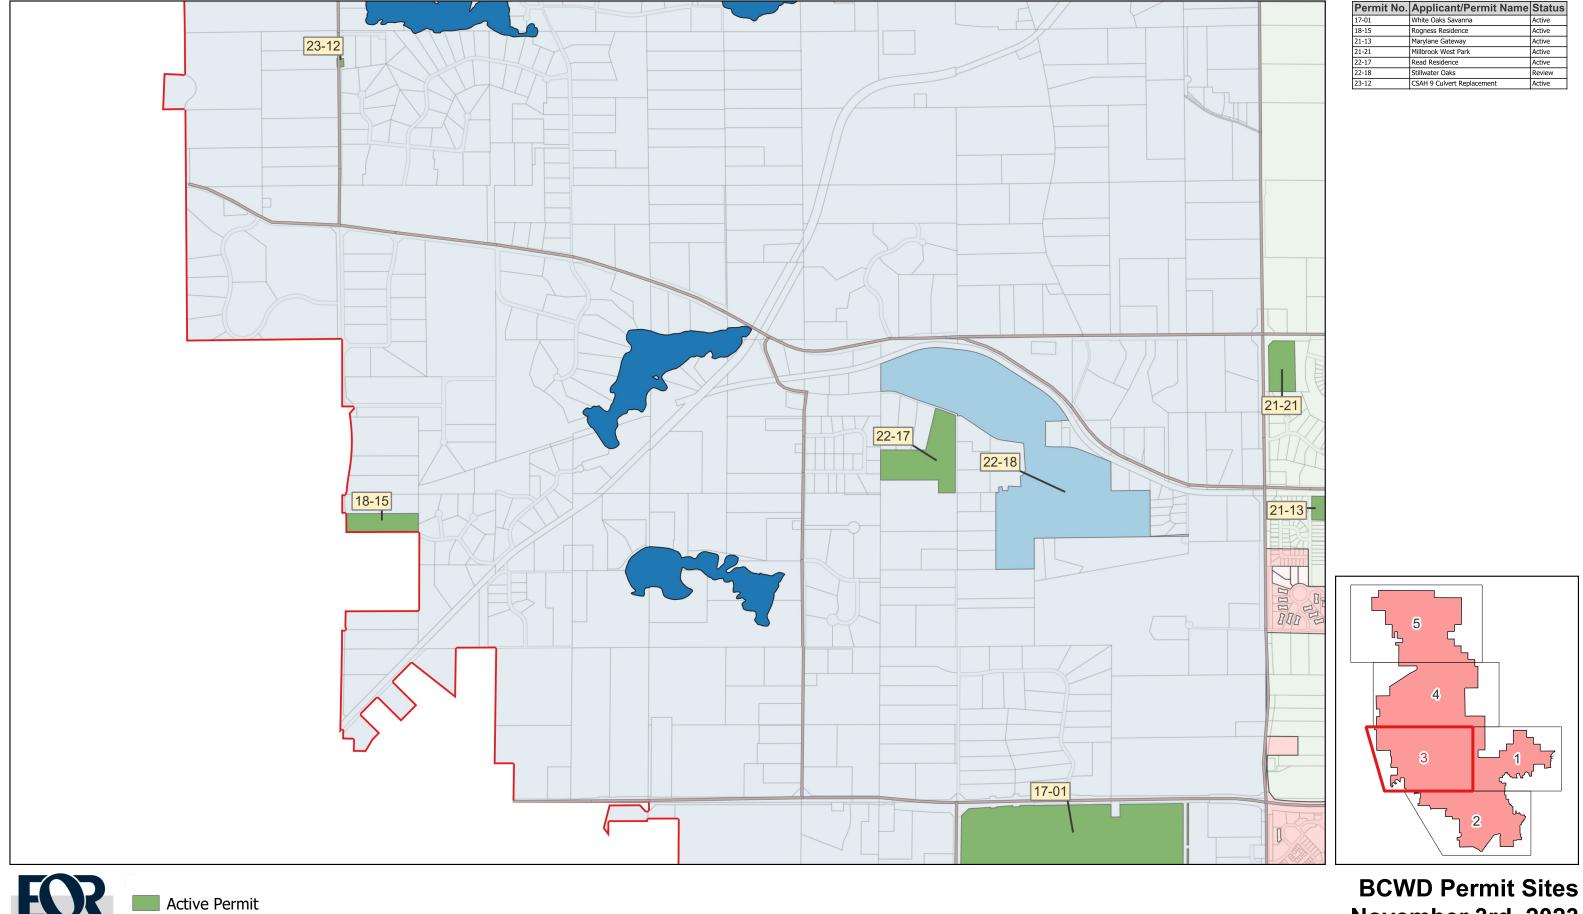

Under Review

| Permit No. | Applicant/Permit Name                              | Status  |
|------------|----------------------------------------------------|---------|
| 17-01      | White Oaks Savanna                                 | Active  |
| 17-04      | The Lakes of Stillwater                            | Active  |
| 17-14      | Parkwood Townhomes                                 | Active  |
| 17-17      | Westridge                                          | Active  |
| 18-04      | Boutwell Farm                                      | Active  |
| 18-11      | Ridgecrest                                         | Active  |
| 18-14      | St. Croix Valley Recreation Center Expansion       | Active  |
| 19-05      | Central Commons                                    | Active  |
| 20-05      | Neal Avenue Reconstruction                         | Active  |
| 20-08      | TH36 CSAH 15 Interchange                           | Active  |
| 20-12      | White Pine Ridge                                   | Active  |
| 21-09      | Westridge B1L1                                     | Active  |
| 21-11      | Hegarty Residence (WOS Lot 107)                    | Active  |
| 21-24      | Nepal Residence - WOS B1L3                         | Active  |
| 21-32      | Lakeview EMS                                       | Review  |
| 21-43      | MnDOT TH-36                                        | Active  |
| 21-45      | Norell Avenue Improvements                         | Active  |
| 22-02      | White Pine Ridge, remaining lots                   | Active  |
| 22-03      | Westridge, remaining lots                          | Active  |
| 22-05      | 13290 Boutwell Rd N                                | Active  |
| 22-08      | Boutwell Farm, remaining lots                      | Active  |
| 22-10      | Caribou                                            | Active  |
| 22-11      | Wiechmann Residence                                | Active  |
| 22-19      | Miller Flood Protection                            | Active  |
| 22-20      | Popeyes OPH                                        | Active  |
| 22-24      | Benjamin-Mohammed Residence (WOS Lot 109)          | Active  |
| 22-25      | Miller-Duis Residence (WOS Lot 113)                | Active  |
| 23-02      | Tweden Residence                                   | Active  |
| 23-05      | Rocket Carwash                                     | Pending |
| 23-06      | Stillwater 2023 Street Improvements                | Active  |
| 23-07      | Villa Rococo Residence                             | Review  |
| 23-08      | 72nd St Improvement                                | Active  |
| 23-09      | Kirn Residence                                     | Active  |
| 23-10      | Curio Dance Studio                                 | Pending |
| 23-11      | Freiroy Residence                                  | Active  |
| 23-13      | Sandhill Shores (Phase III of Lakes at Stillwater) | Active  |
| 23-15      | Mensah Residence                                   | Active  |
| 23-16      | Brock Residence                                    | Review  |