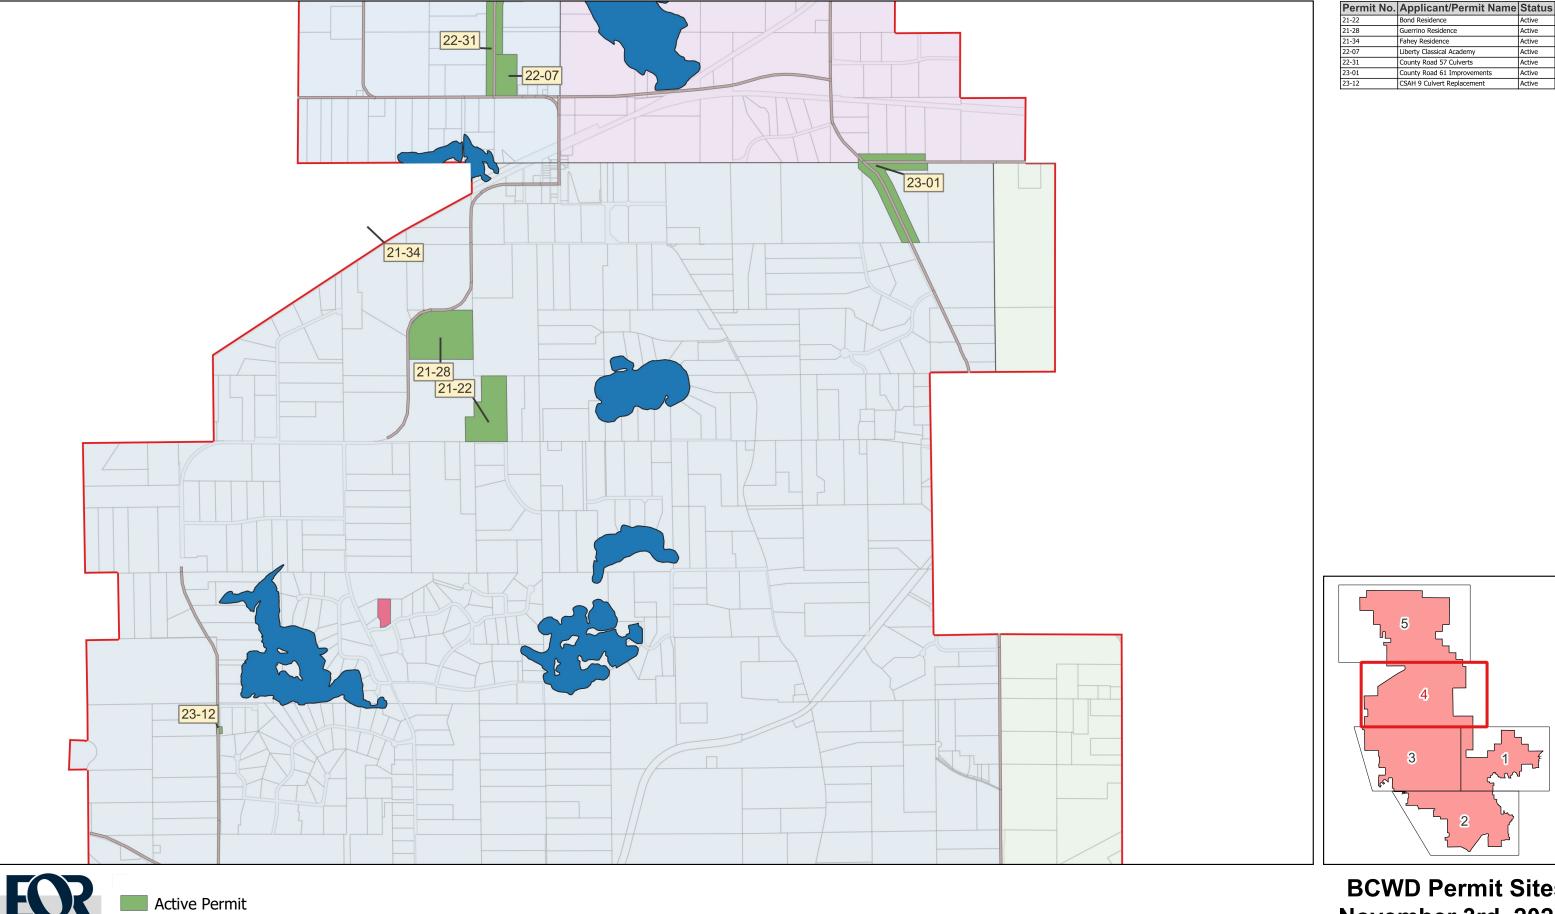

Мар

Date: 2023-11-03T16:25:33.360 Author: Allison Mark Document Path: X:\Clients\_WD\041\_BCWD\001\_PERMIT\_PROGRAM\09\_GIS\2023\BCWD\_Permit\_Map.qgz

w a t e r

ecology

community

**Conditional Approval** 

BCWD Political Boundary

Under Review

| Permit No. | Applicant/Permit Name                              | Status  |
|------------|----------------------------------------------------|---------|
| 17-01      | White Oaks Savanna                                 | Active  |
| 17-04      | The Lakes of Stillwater                            | Active  |
| 17-14      | Parkwood Townhomes                                 | Active  |
| 17-17      | Westridge                                          | Active  |
| 18-04      | Boutwell Farm                                      | Active  |
| 18-11      | Ridgecrest                                         | Active  |
| 18-14      | St. Croix Valley Recreation Center Expansion       | Active  |
| 19-05      | Central Commons                                    | Active  |
| 20-05      | Neal Avenue Reconstruction                         | Active  |
| 20-08      | TH36 CSAH 15 Interchange                           | Active  |
| 20-12      | White Pine Ridge                                   | Active  |
| 21-09      | Westridge B1L1                                     | Active  |
| 21-11      | Hegarty Residence (WOS Lot 107)                    | Active  |
| 21-24      | Nepal Residence - WOS B1L3                         | Active  |
| 21-32      | Lakeview EMS                                       | Review  |
| 21-43      | MnDOT TH-36                                        | Active  |
| 21-45      | Norell Avenue Improvements                         | Active  |
| 22-02      | White Pine Ridge, remaining lots                   | Active  |
| 22-03      | Westridge, remaining lots                          | Active  |
| 22-05      | 13290 Boutwell Rd N                                | Active  |
| 22-08      | Boutwell Farm, remaining lots                      | Active  |
| 22-10      | Caribou                                            | Active  |
| 22-11      | Wiechmann Residence                                | Active  |
| 22-19      | Miller Flood Protection                            | Active  |
| 22-20      | Popeyes OPH                                        | Active  |
| 22-24      | Benjamin-Mohammed Residence (WOS Lot 109)          | Active  |
| 22-25      | Miller-Duis Residence (WOS Lot 113)                | Active  |
| 23-02      | Tweden Residence                                   | Active  |
| 23-05      | Rocket Carwash                                     | Pending |
| 23-06      | Stillwater 2023 Street Improvements                | Active  |
| 23-07      | Villa Rococo Residence                             | Review  |
| 23-08      | 72nd St Improvement                                | Active  |
| 23-09      | Kirn Residence                                     | Active  |
| 23-10      | Curio Dance Studio                                 | Pending |
| 23-11      | Freiroy Residence                                  | Active  |
| 23-13      | Sandhill Shores (Phase III of Lakes at Stillwater) | Active  |
| 23-15      | Mensah Residence                                   | Active  |
| 23-16      | Brock Residence                                    | Review  |