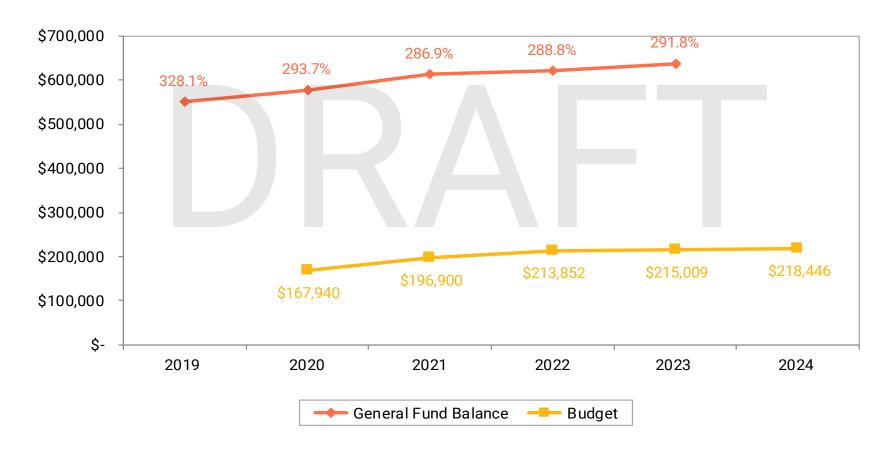

# General Fund – Fund Balances – Compared to Future Year Budget

# General Fund Budget to Actual

|                             | Budgeted Amounts |                    | Actual<br>Amounts |                    | Variance with<br>Final Budget |                 |
|-----------------------------|------------------|--------------------|-------------------|--------------------|-------------------------------|-----------------|
| Revenues<br>Expenditures    | \$               | 159,365<br>215,009 | \$                | 167,501<br>150,904 | \$                            | 8,136<br>64,105 |
| Net Change in Fund Balances |                  | (55,644)           |                   | 16,597             |                               | 72,241          |
| Fund Balances, January 1    |                  | 620,857            |                   | 620,857            |                               | -               |
| Fund Balances, December 31  | \$               | 565,213            | \$                | 637,454            | \$                            | 72,241          |