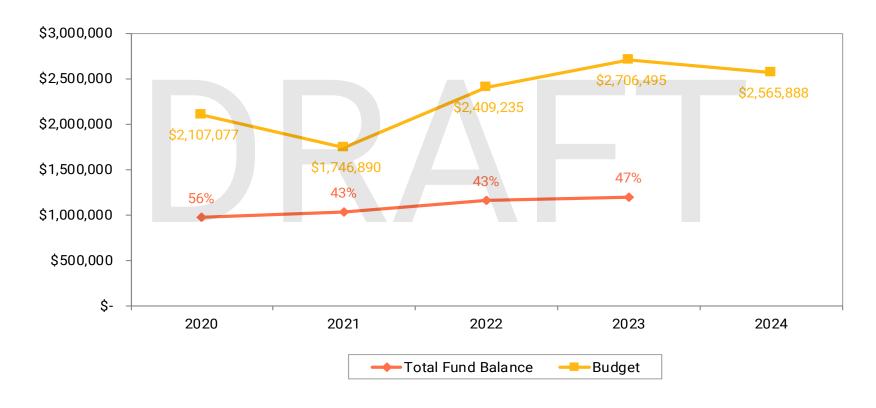

# Total Fund Balances - Compared to Total Future Year Budget

# Management Planning Fund Budget to Actual

Final

|                             | Filidi       |              |                               |  |  |  |
|-----------------------------|--------------|--------------|-------------------------------|--|--|--|
|                             | Budgeted     | Actual       | Variance with<br>Final Budget |  |  |  |
|                             | Amounts      | Amounts      |                               |  |  |  |
|                             |              |              |                               |  |  |  |
| Revenues                    | \$ 1,316,755 | \$ 1,237,094 | \$ (79,661)                   |  |  |  |
| Expenditures                | 2,491,486    | 1,213,342    | 1,278,144                     |  |  |  |
|                             |              |              |                               |  |  |  |
| Net Change in Fund Balances | (1,174,731)  | 23,752       | 1,198,483                     |  |  |  |
|                             |              |              |                               |  |  |  |
| Fund Balances, January 1    | 536,989      | 536,989      |                               |  |  |  |
|                             |              |              |                               |  |  |  |
| Fund Balances, December 31  | \$ (637,742) | \$ 560,741   | \$ 1,198,483                  |  |  |  |
|                             |              |              |                               |  |  |  |