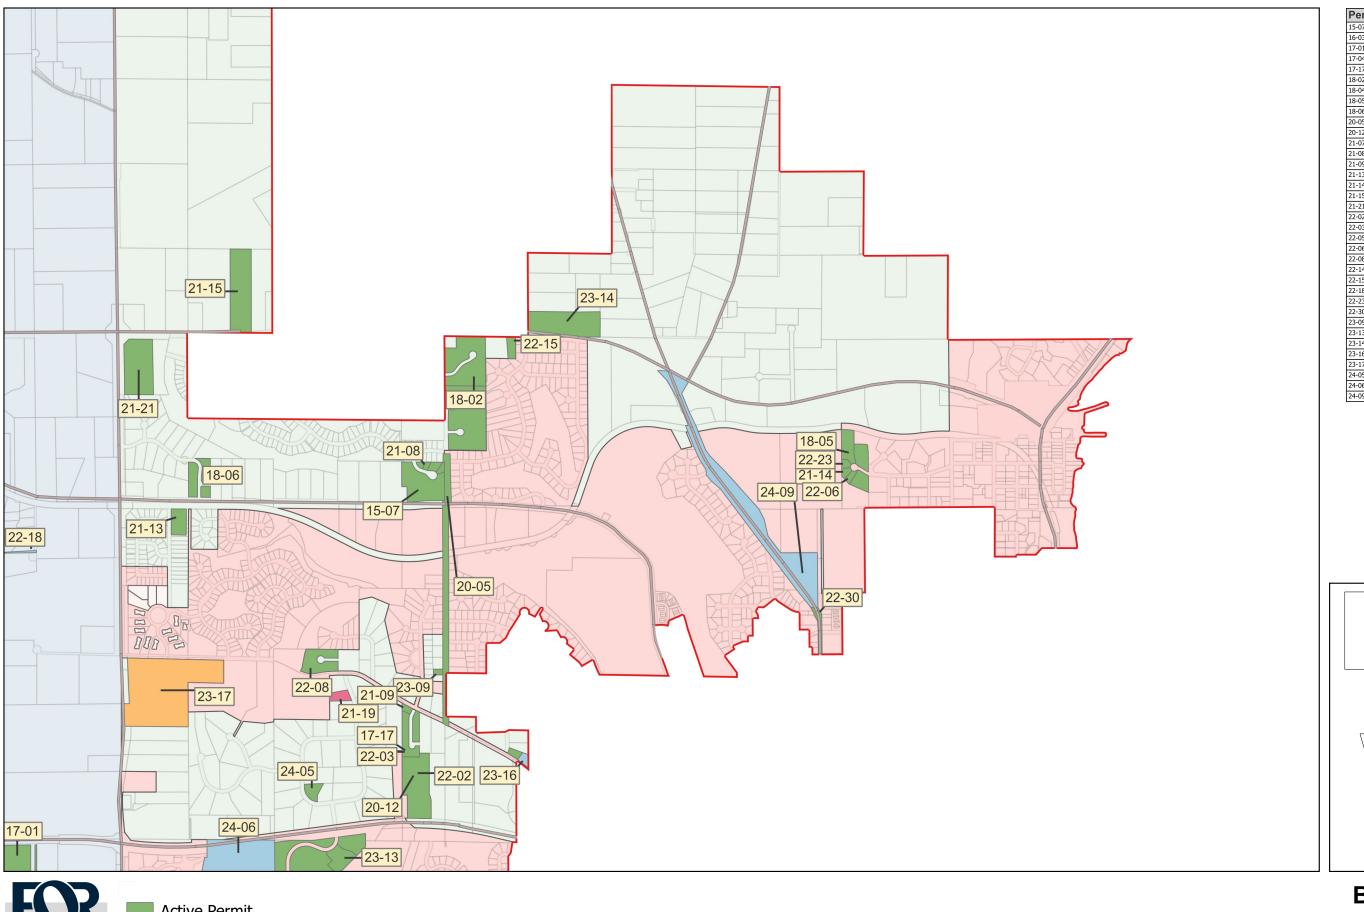

| Permit No. Applicant/Permit Name |                                                    | Statu   |  |
|----------------------------------|----------------------------------------------------|---------|--|
| 15-07                            | Brown's Creek Cove                                 | Active  |  |
| 16-03                            | The Ponds at Heifort Hills                         |         |  |
| 17-01                            | White Oaks Savanna                                 | Active  |  |
| 17-04                            | The Lakes of Stillwater                            | Active  |  |
| 17-17                            | Westridge                                          | Active  |  |
| 18-02                            | Heifort Hills Estates                              | Active  |  |
| 18-04                            | Boutwell Farm                                      | Active  |  |
| 18-05                            | Heritage Ridge                                     | Active  |  |
| 18-06                            | Nottingham Village                                 | Active  |  |
| 20-05                            | Neal Avenue Reconstruction                         | Active  |  |
| 20-12                            | White Pine Ridge                                   | Active  |  |
| 21-07                            | Brown's Creek Cove Lot 11                          | Active  |  |
| 21-08                            | Brown's Creek Cove Lot 14                          | Active  |  |
| 21-09                            | Westridge B1L1                                     | Active  |  |
| 21-13                            | Marylane Gateway                                   | Active  |  |
| 21-14                            | Heritage Ridge (lot 3)                             | Active  |  |
| 21-15                            | Schwartz Residence                                 | Active  |  |
| 21-21                            | Millbrook West Park                                | Active  |  |
| 22-02                            | White Pine Ridge, remaining lots                   | Active  |  |
| 22-03                            | Westridge, remaining lots                          | Active  |  |
| 22-05                            | 13290 Boutwell Rd N                                | Active  |  |
| 22-06                            | Heritage Ridge Lot 2                               | Active  |  |
| 22-08                            | Boutwell Farm, remaining lots                      | Active  |  |
| 22-14                            | Cahill Residence (Heritage Ridge Lots 5/6)         | Active  |  |
| 22-15                            | 13199 Dellwood Rd                                  | Active  |  |
| 22-18                            | Stillwater Oaks                                    | Review  |  |
| 22-23                            | Ferguson Residence (Heritage Ridge Lot 4)          | Active  |  |
| 22-30                            | CSAH 5 Phase 2                                     | Active  |  |
| 23-09                            | Kirn Residence                                     | Active  |  |
| 23-13                            | Sandhill Shores (Phase III of Lakes at Stillwater) | Active  |  |
| 23-14                            | Wiskow Berm                                        | Active  |  |
| 23-16                            | Brock Residence                                    | Review  |  |
| 23-17                            | Sundance Stillwater                                | Pending |  |
| 24-05                            | Swager Residence                                   | Active  |  |
| 24-06                            | Rutherford Elementary                              | Review  |  |
| 24-09                            | CSAH 5 Phase 3                                     | Review  |  |