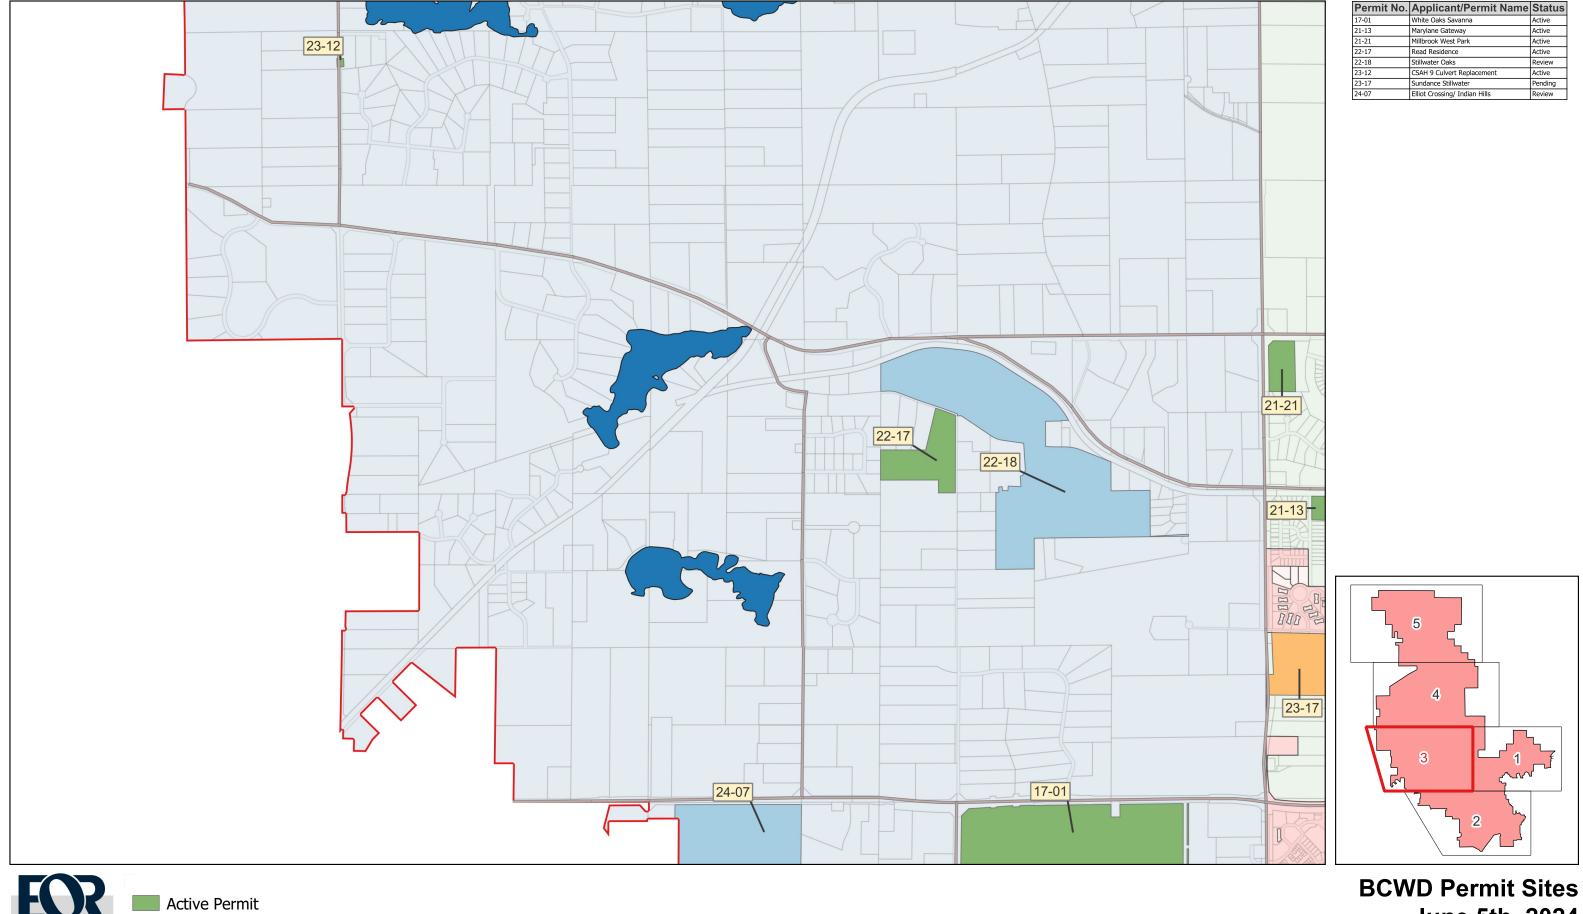

| Permit No. Applicant/Permit Name |                                                    | Statu   |  |
|----------------------------------|----------------------------------------------------|---------|--|
| 15-07                            | Brown's Creek Cove                                 | Active  |  |
| 16-03                            | The Ponds at Heifort Hills                         |         |  |
| 17-01                            | White Oaks Savanna                                 | Active  |  |
| 17-04                            | The Lakes of Stillwater                            | Active  |  |
| 17-17                            | Westridge                                          | Active  |  |
| 18-02                            | Heifort Hills Estates                              | Active  |  |
| 18-04                            | Boutwell Farm                                      | Active  |  |
| 18-05                            | Heritage Ridge                                     | Active  |  |
| 18-06                            | Nottingham Village                                 | Active  |  |
| 20-05                            | Neal Avenue Reconstruction                         | Active  |  |
| 20-12                            | White Pine Ridge                                   | Active  |  |
| 21-07                            | Brown's Creek Cove Lot 11                          | Active  |  |
| 21-08                            | Brown's Creek Cove Lot 14                          | Active  |  |
| 21-09                            | Westridge B1L1                                     | Active  |  |
| 21-13                            | Marylane Gateway                                   | Active  |  |
| 21-14                            | Heritage Ridge (lot 3)                             | Active  |  |
| 21-15                            | Schwartz Residence                                 | Active  |  |
| 21-21                            | Millbrook West Park                                | Active  |  |
| 22-02                            | White Pine Ridge, remaining lots                   | Active  |  |
| 22-03                            | Westridge, remaining lots                          | Active  |  |
| 22-05                            | 13290 Boutwell Rd N                                | Active  |  |
| 22-06                            | Heritage Ridge Lot 2                               | Active  |  |
| 22-08                            | Boutwell Farm, remaining lots                      | Active  |  |
| 22-14                            | Cahill Residence (Heritage Ridge Lots 5/6)         | Active  |  |
| 22-15                            | 13199 Dellwood Rd                                  | Active  |  |
| 22-18                            | Stillwater Oaks                                    | Review  |  |
| 22-23                            | Ferguson Residence (Heritage Ridge Lot 4)          | Active  |  |
| 22-30                            | CSAH 5 Phase 2                                     | Active  |  |
| 23-09                            | Kirn Residence                                     | Active  |  |
| 23-13                            | Sandhill Shores (Phase III of Lakes at Stillwater) | Active  |  |
| 23-14                            | Wiskow Berm                                        | Active  |  |
| 23-16                            | Brock Residence                                    | Review  |  |
| 23-17                            | Sundance Stillwater                                | Pending |  |
| 24-05                            | Swager Residence                                   | Active  |  |
| 24-06                            | Rutherford Elementary                              | Review  |  |
| 24-09                            | CSAH 5 Phase 3                                     | Review  |  |