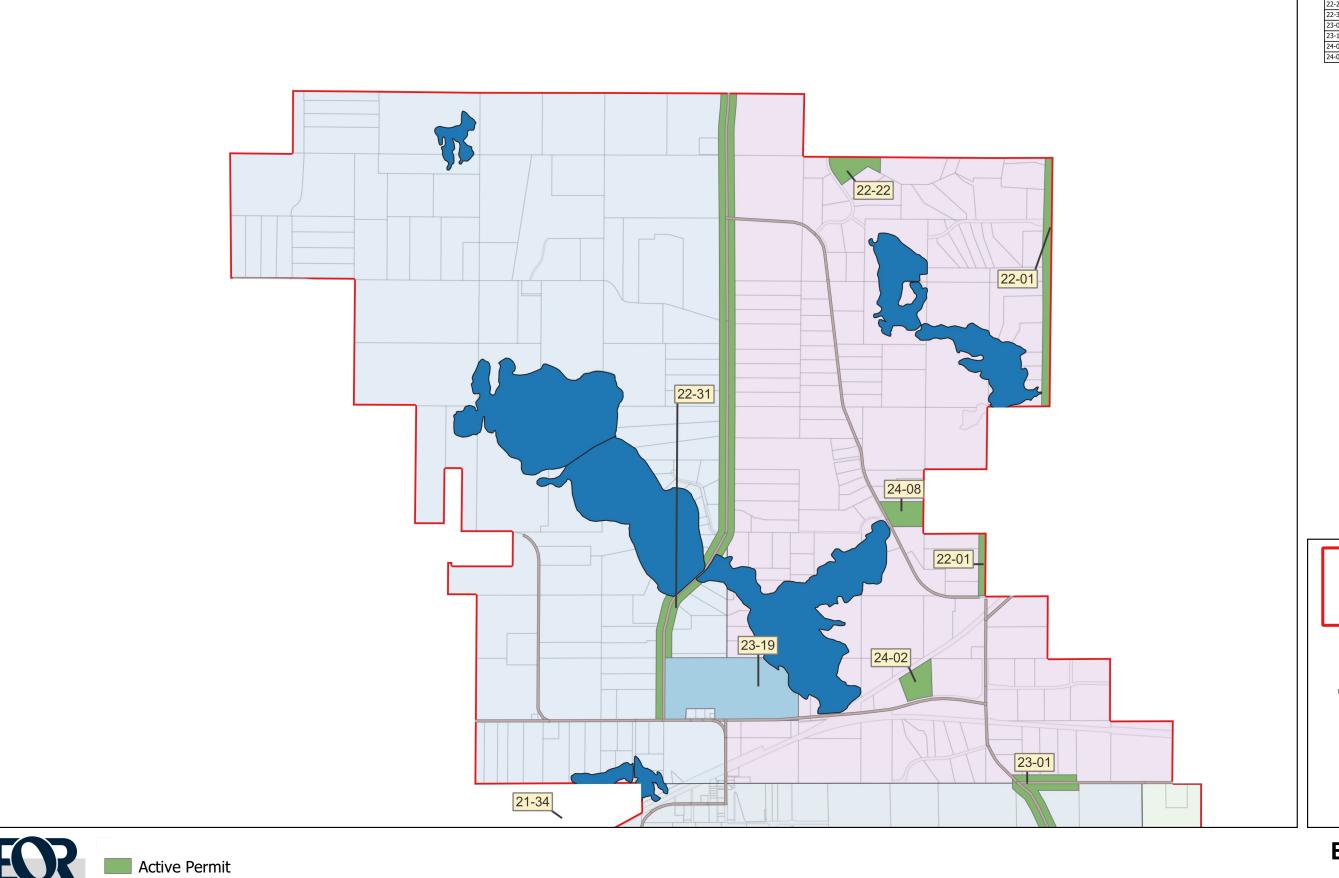

water

ecology

community

Conditional Approval

BCWD Political Boundary

Under Review

| Permit No. | Applicant/Permit Name       | Status |
|------------|-----------------------------|--------|
| 21-34      | Fahey Residence             | Active |
| 22-01      | CSAH 15 Culverts            | Active |
| 22-22      | Fanberg Residence           | Active |
| 22-31      | County Road 57 Culverts     | Active |
| 23-01      | County Road 61 Improvements | Active |
| 23-19      | Liberty Academy Expansion   | Review |
| 24-02      | Schuster Residence          | Active |
| 24-08      | Altendorfer Residence       | Active |