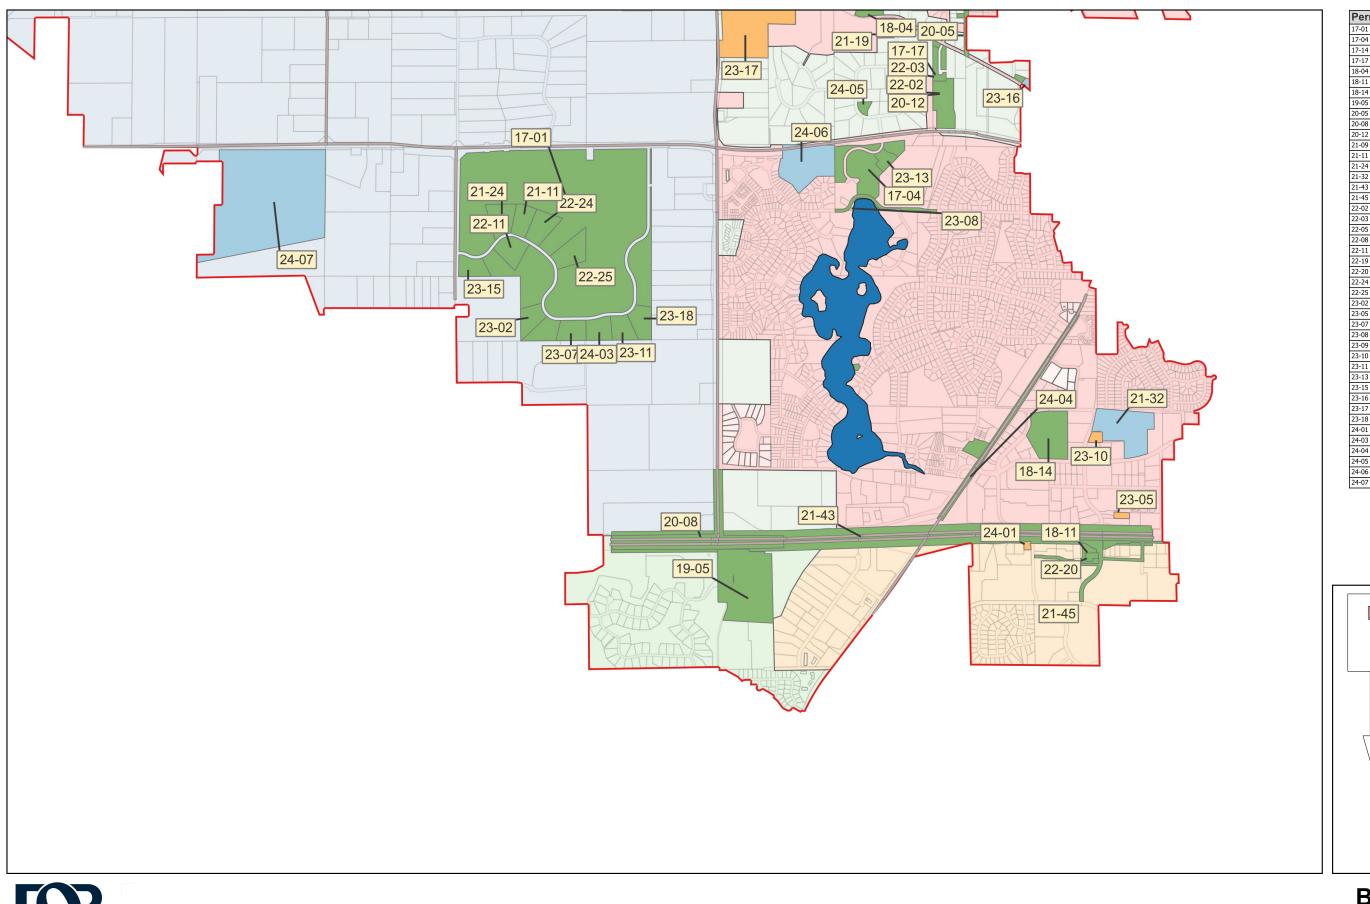

| Permit No. Applicant/Permit Name |                                                    | Statu   |  |
|----------------------------------|----------------------------------------------------|---------|--|
| 15-07                            | Brown's Creek Cove                                 | Active  |  |
| 16-03                            | The Ponds at Heifort Hills                         |         |  |
| 17-01                            | White Oaks Savanna                                 | Active  |  |
| 17-04                            | The Lakes of Stillwater                            | Active  |  |
| 17-17                            | Westridge                                          | Active  |  |
| 18-02                            | Heifort Hills Estates                              | Active  |  |
| 18-04                            | Boutwell Farm                                      | Active  |  |
| 18-05                            | Heritage Ridge                                     | Active  |  |
| 18-06                            | Nottingham Village                                 | Active  |  |
| 20-05                            | Neal Avenue Reconstruction                         | Active  |  |
| 20-12                            | White Pine Ridge                                   | Active  |  |
| 21-07                            | Brown's Creek Cove Lot 11                          | Active  |  |
| 21-08                            | Brown's Creek Cove Lot 14                          | Active  |  |
| 21-09                            | Westridge B1L1                                     | Active  |  |
| 21-13                            | Marylane Gateway                                   | Active  |  |
| 21-14                            | Heritage Ridge (lot 3)                             | Active  |  |
| 21-15                            | Schwartz Residence                                 | Active  |  |
| 21-21                            | Millbrook West Park                                | Active  |  |
| 22-02                            | White Pine Ridge, remaining lots                   | Active  |  |
| 22-03                            | Westridge, remaining lots                          | Active  |  |
| 22-05                            | 13290 Boutwell Rd N                                | Active  |  |
| 22-06                            | Heritage Ridge Lot 2                               | Active  |  |
| 22-08                            | Boutwell Farm, remaining lots                      | Active  |  |
| 22-14                            | Cahill Residence (Heritage Ridge Lots 5/6)         | Active  |  |
| 22-15                            | 13199 Dellwood Rd                                  | Active  |  |
| 22-18                            | Stillwater Oaks                                    | Review  |  |
| 22-23                            | Ferguson Residence (Heritage Ridge Lot 4)          | Active  |  |
| 22-30                            | CSAH 5 Phase 2                                     | Active  |  |
| 23-09                            | Kirn Residence                                     | Active  |  |
| 23-13                            | Sandhill Shores (Phase III of Lakes at Stillwater) | Active  |  |
| 23-14                            | Wiskow Berm                                        | Active  |  |
| 23-16                            | Brock Residence                                    | Review  |  |
| 23-17                            | Sundance Stillwater                                | Pending |  |
| 24-05                            | Swager Residence                                   | Active  |  |
| 24-06                            | Rutherford Elementary                              | Review  |  |
| 24-09                            | CSAH 5 Phase 3                                     | Review  |  |