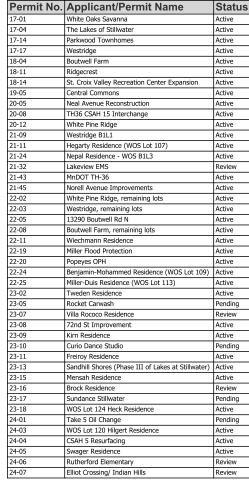

| Permit No. Applicant/Permit Name |                                                    | Statu   |  |
|----------------------------------|----------------------------------------------------|---------|--|
| 15-07                            | Brown's Creek Cove                                 | Active  |  |
| 16-03                            | The Ponds at Heifort Hills                         |         |  |
| 17-01                            | White Oaks Savanna                                 | Active  |  |
| 17-04                            | The Lakes of Stillwater                            | Active  |  |
| 17-17                            | Westridge                                          | Active  |  |
| 18-02                            | Heifort Hills Estates                              | Active  |  |
| 18-04                            | Boutwell Farm                                      | Active  |  |
| 18-05                            | Heritage Ridge                                     | Active  |  |
| 18-06                            | Nottingham Village                                 | Active  |  |
| 20-05                            | Neal Avenue Reconstruction                         | Active  |  |
| 20-12                            | White Pine Ridge                                   | Active  |  |
| 21-07                            | Brown's Creek Cove Lot 11                          | Active  |  |
| 21-08                            | Brown's Creek Cove Lot 14                          | Active  |  |
| 21-09                            | Westridge B1L1                                     | Active  |  |
| 21-13                            | Marylane Gateway                                   | Active  |  |
| 21-14                            | Heritage Ridge (lot 3)                             | Active  |  |
| 21-15                            | Schwartz Residence                                 | Active  |  |
| 21-21                            | Millbrook West Park                                | Active  |  |
| 22-02                            | White Pine Ridge, remaining lots                   | Active  |  |
| 22-03                            | Westridge, remaining lots                          | Active  |  |
| 22-05                            | 13290 Boutwell Rd N                                | Active  |  |
| 22-06                            | Heritage Ridge Lot 2                               | Active  |  |
| 22-08                            | Boutwell Farm, remaining lots                      | Active  |  |
| 22-14                            | Cahill Residence (Heritage Ridge Lots 5/6)         | Active  |  |
| 22-15                            | 13199 Dellwood Rd                                  | Active  |  |
| 22-18                            | Stillwater Oaks                                    | Review  |  |
| 22-23                            | Ferguson Residence (Heritage Ridge Lot 4)          | Active  |  |
| 22-30                            | CSAH 5 Phase 2                                     | Active  |  |
| 23-09                            | Kirn Residence                                     | Active  |  |
| 23-13                            | Sandhill Shores (Phase III of Lakes at Stillwater) | Active  |  |
| 23-14                            | Wiskow Berm                                        | Active  |  |
| 23-16                            | Brock Residence                                    | Review  |  |
| 23-17                            | Sundance Stillwater                                | Pending |  |
| 24-05                            | Swager Residence                                   | Active  |  |
| 24-06                            | Rutherford Elementary                              | Review  |  |
| 24-09                            | CSAH 5 Phase 3                                     | Review  |  |