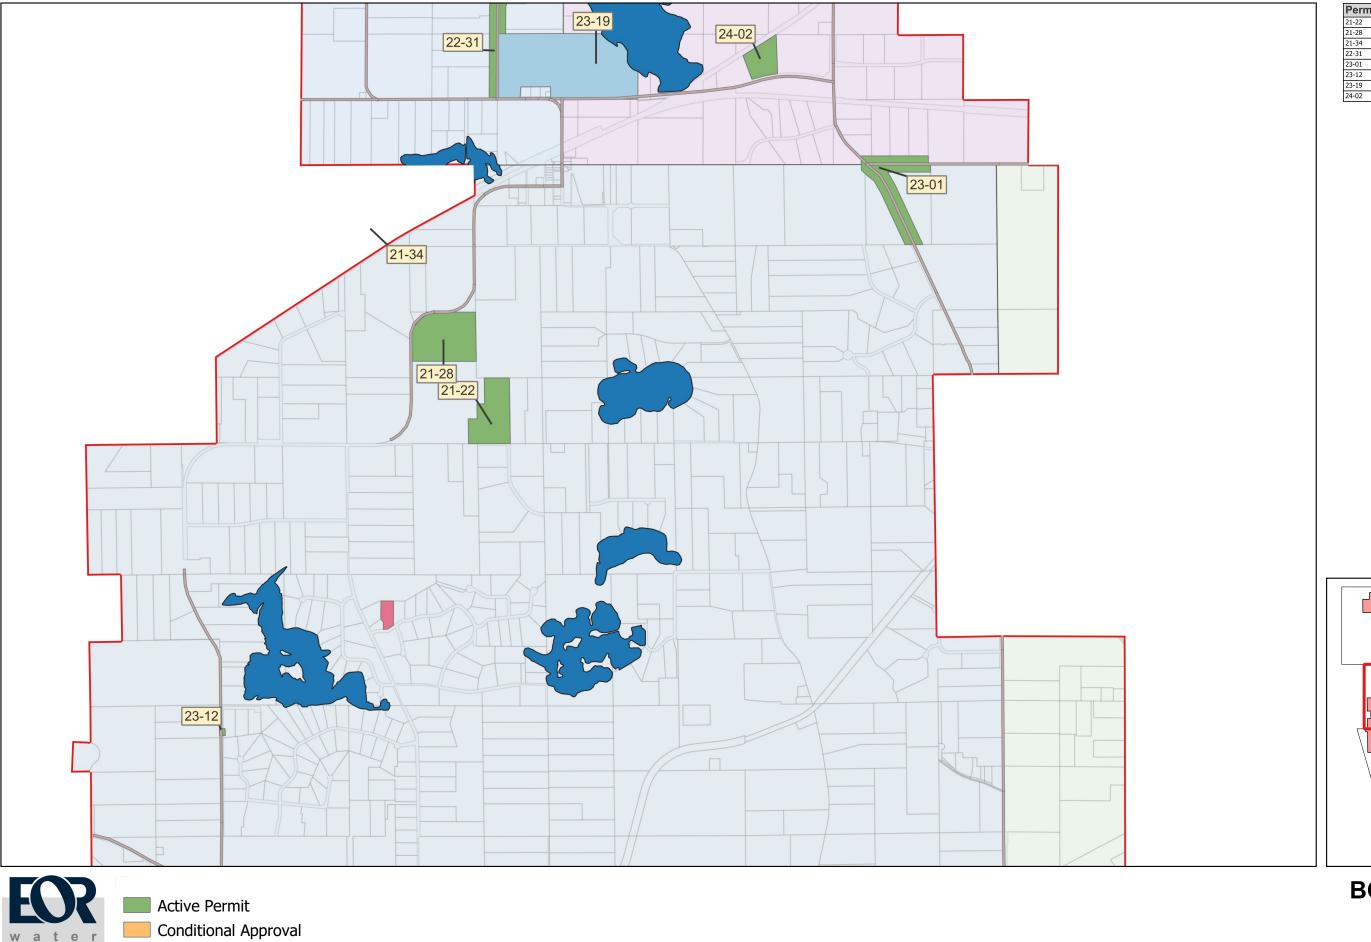

water

ecology

community

Conditional Approval

BCWD Political Boundary

Under Review

| Permit No. | Applicant/Permit Name       | Status |
|------------|-----------------------------|--------|
| 21-34      | Fahey Residence             | Active |
| 22-01      | CSAH 15 Culverts            | Active |
| 22-22      | Fanberg Residence           | Active |
| 22-31      | County Road 57 Culverts     | Active |
| 23-01      | County Road 61 Improvements | Active |
| 23-19      | Liberty Academy Expansion   | Review |
| 24-02      | Schuster Residence          | Active |
| 24-08      | Altendorfer Residence       | Active |