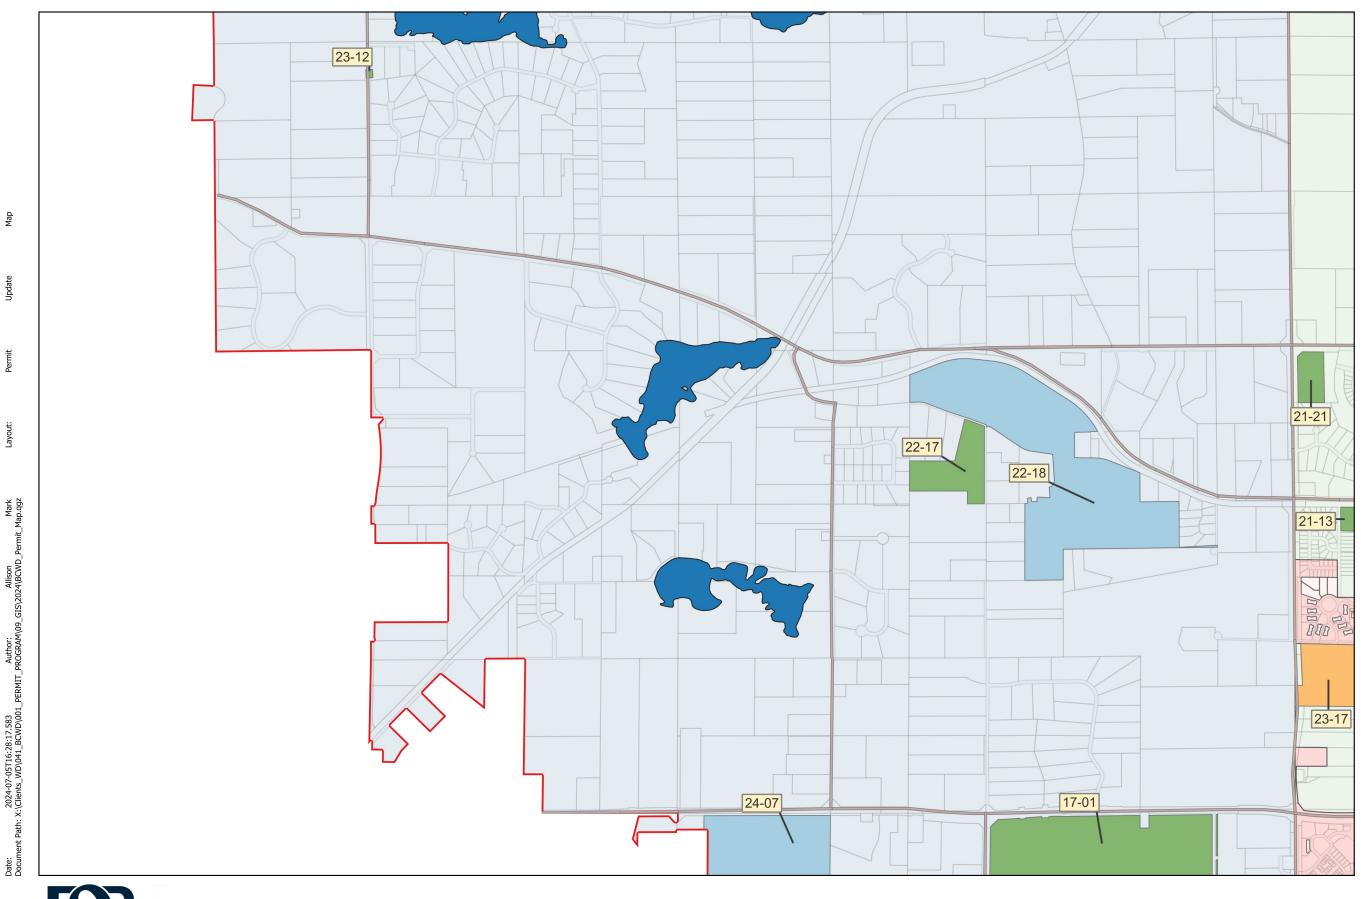

### **BCWD Permit Sites** July 5th, 2024

Active PermitConditional ApprovalUnder Review

BCWD Political Boundary

| Permit No. | Applicant/Permit Name         | Status  |
|------------|-------------------------------|---------|
| 17-01      | White Oaks Savanna            | Active  |
| 21-13      | Marylane Gateway              | Active  |
| 21-21      | Millbrook West Park           | Active  |
| 22-17      | Read Residence                | Active  |
| 22-18      | Stillwater Oaks               | Review  |
| 23-12      | CSAH 9 Culvert Replacement    | Active  |
| 23-17      | Sundance Stillwater           | Pending |
| 24-07      | Elliot Crossing/ Indian Hills | Review  |