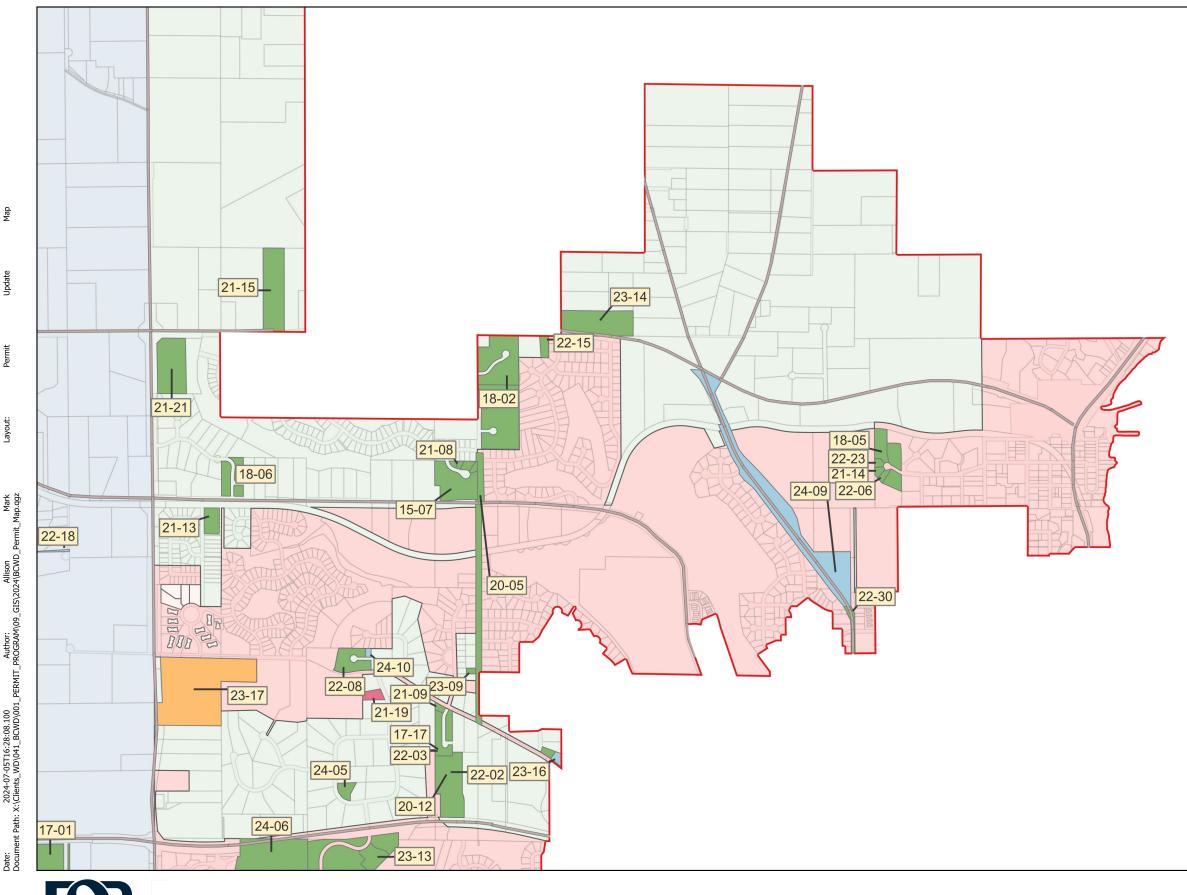

water

есоіоду

community

| Permit No. | Applicant/Permit Name                              | Status  |
|------------|----------------------------------------------------|---------|
| 15-07      | Brown's Creek Cove                                 | Active  |
| 16-03      | The Ponds at Heifort Hills                         | Active  |
| 17-01      | White Oaks Savanna                                 | Active  |
| 17-04      | The Lakes of Stillwater                            | Active  |
| 17-17      | Westridge                                          | Active  |
| 18-02      | Heifort Hills Estates                              | Active  |
| 18-04      | Boutwell Farm                                      | Active  |
| 18-05      | Heritage Ridge                                     | Active  |
| 18-06      | Nottingham Village                                 | Active  |
| 20-05      | Neal Avenue Reconstruction                         | Active  |
| 20-12      | White Pine Ridge                                   | Active  |
| 21-07      | Brown's Creek Cove Lot 11                          | Active  |
| 21-08      | Brown's Creek Cove Lot 14                          | Active  |
| 21-09      | Westridge B1L1                                     | Active  |
| 21-13      | Marylane Gateway                                   | Active  |
| 21-14      | Heritage Ridge (lot 3)                             | Active  |
| 21-15      | Schwartz Residence                                 | Active  |
| 21-21      | Millbrook West Park                                | Active  |
| 22-02      | White Pine Ridge, remaining lots                   | Active  |
| 22-03      | Westridge, remaining lots                          | Active  |
| 22-05      | 13290 Boutwell Rd N                                | Active  |
| 22-06      | Heritage Ridge Lot 2                               | Active  |
| 22-08      | Boutwell Farm, remaining lots                      | Active  |
| 22-14      | Cahill Residence (Heritage Ridge Lots 5/6)         | Active  |
| 22-15      | 13199 Dellwood Rd                                  | Active  |
| 22-18      | Stillwater Oaks                                    | Review  |
| 22-23      | Ferguson Residence (Heritage Ridge Lot 4)          | Active  |
| 22-30      | CSAH 5 Phase 2                                     | Active  |
| 23-09      | Kirn Residence                                     | Active  |
| 23-13      | Sandhill Shores (Phase III of Lakes at Stillwater) | Active  |
| 23-14      | Wiskow Berm                                        | Active  |
| 23-16      | Brock Residence                                    | Review  |
| 23-17      | Sundance Stillwater                                | Pending |
| 24-05      | Swager Residence                                   | Active  |
| 24-06      | Rutherford Elementary                              | Active  |
| 24-09      | CSAH 5 Phase 3                                     | Review  |
| 24-10      | Boutwell Farms Lot 1                               | Review  |