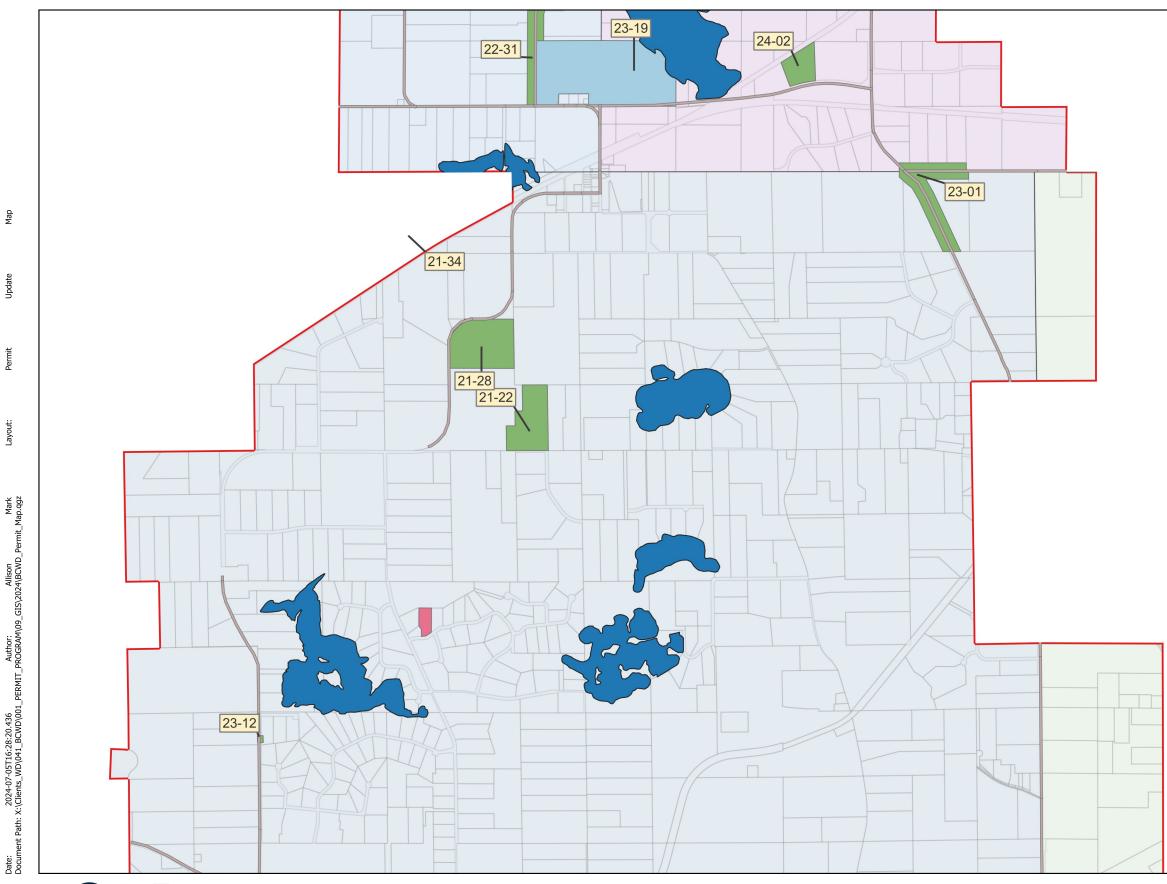

| Permit No. | Applicant/Permit Name       | Status |
|------------|-----------------------------|--------|
| 21-22      | Bond Residence              | Active |
| 21-28      | Guerrino Residence          | Active |
| 21-34      | Fahey Residence             | Active |
| 22-31      | County Road 57 Culverts     | Active |
| 23-01      | County Road 61 Improvements | Active |
| 23-12      | CSAH 9 Culvert Replacement  | Active |
| 23-19      | Liberty Academy Expansion   | Review |
| 24-02      | Schuster Residence          | Active |