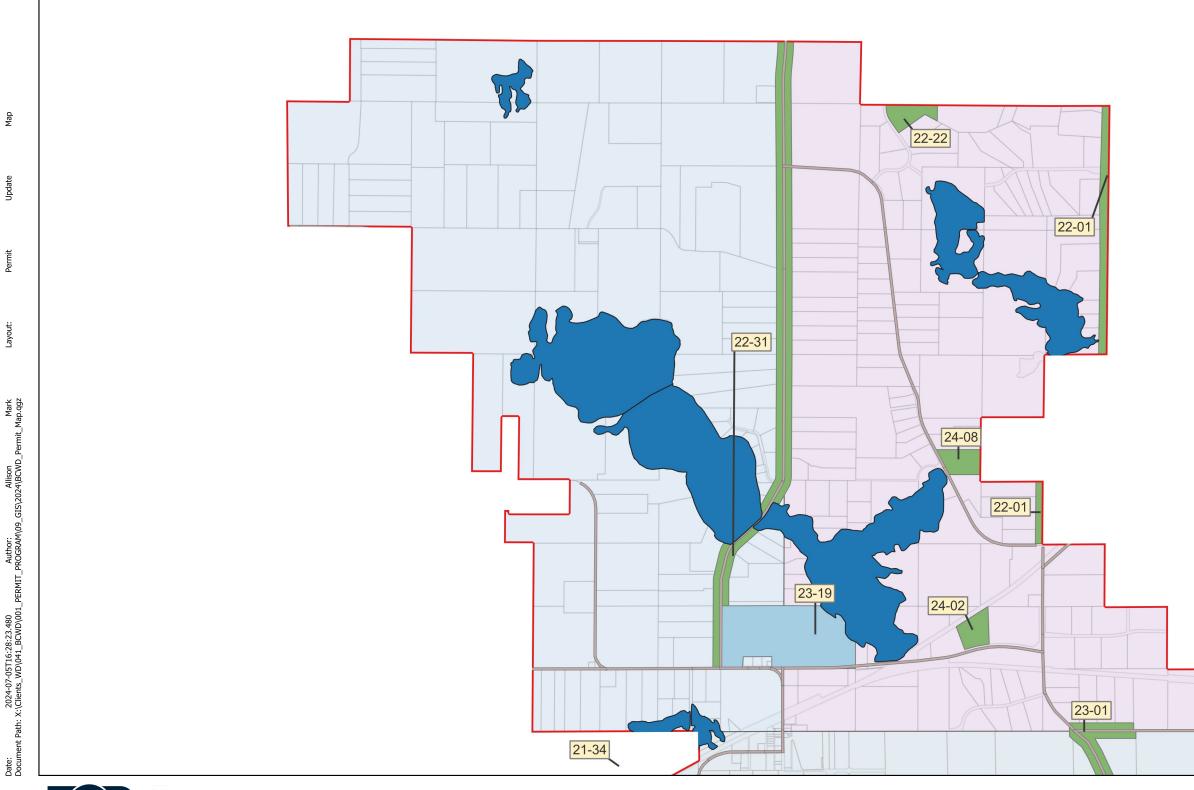

# **BCWD Permit Sites** July 5th, 2024

Active Permit Conditional Approval Under Review

BCWD Political Boundary

| Permit No. | Applicant/Permit Name       | Status |
|------------|-----------------------------|--------|
| 21-34      | Fahey Residence             | Active |
| 22-01      | CSAH 15 Culverts            | Active |
| 22-22      | Fanberg Residence           | Active |
| 22-31      | County Road 57 Culverts     | Active |
| 23-01      | County Road 61 Improvements | Active |
| 23-19      | Liberty Academy Expansion   | Review |
| 24-02      | Schuster Residence          | Active |
| 24-08      | Altendorfer Residence       | Active |