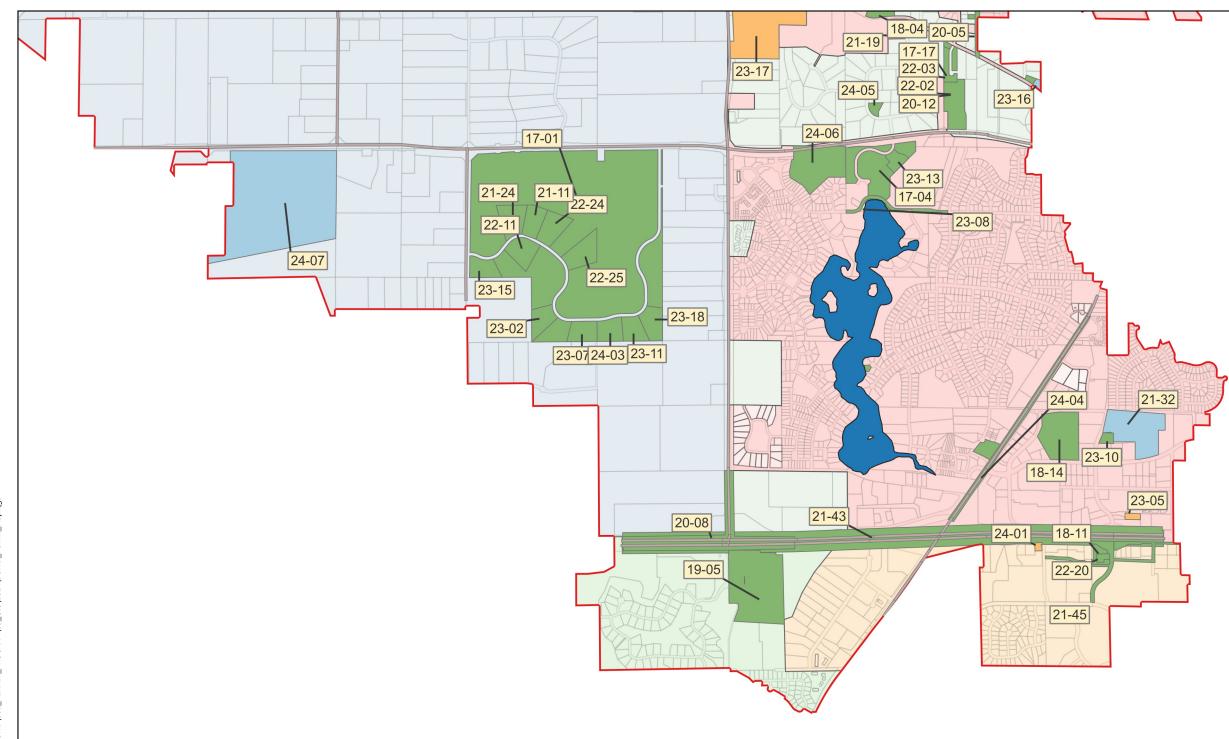

Permit

Layout:

Active Permit **Conditional Approval** Under Review

BCWD Political Boundary

| Permit No. | Applicant/Permit Name                              | Statu   |
|------------|----------------------------------------------------|---------|
| 17-01      | White Oaks Savanna                                 | Active  |
| 17-04      | The Lakes of Stillwater                            | Active  |
| 17-14      | Parkwood Townhomes                                 | Active  |
| 17-17      | Westridge                                          | Active  |
| 18-04      | Boutwell Farm                                      | Active  |
| 18-11      | Ridgecrest                                         | Active  |
| 18-14      | St. Croix Valley Recreation Center Expansion       | Active  |
| 19-05      | Central Commons                                    | Active  |
| 20-05      | Neal Avenue Reconstruction                         | Active  |
| 20-08      | TH36 CSAH 15 Interchange                           | Active  |
| 20-12      | White Pine Ridge                                   | Active  |
| 21-09      | Westridge B1L1                                     | Active  |
| 21-11      | Hegarty Residence (WOS Lot 107)                    | Active  |
| 21-24      | Nepal Residence - WOS B1L3                         | Active  |
| 21-32      | Lakeview EMS                                       | Review  |
| 21-43      | MnDOT TH-36                                        | Active  |
| 21-45      | Norell Avenue Improvements                         | Active  |
| 22-02      | White Pine Ridge, remaining lots                   | Active  |
| 22-03      | Westridge, remaining lots                          | Active  |
| 22-05      | 13290 Boutwell Rd N                                | Active  |
| 22-08      | Boutwell Farm, remaining lots                      | Active  |
| 22-11      | Wiechmann Residence                                | Active  |
| 22-19      | Miller Flood Protection                            | Active  |
| 22-20      | Popeyes OPH                                        | Active  |
| 22-24      | Benjamin-Mohammed Residence (WOS Lot 109)          | Active  |
| 22-25      | Miller-Duis Residence (WOS Lot 113)                | Active  |
| 23-02      | Tweden Residence                                   | Active  |
| 23-05      | Rocket Carwash                                     | Pending |
| 23-07      | Villa Rococo Residence                             | Review  |
| 23-08      | 72nd St Improvement                                | Active  |
| 23-09      | Kirn Residence                                     | Active  |
| 23-10      | Curio Dance Studio                                 | Active  |
| 23-11      | Freiroy Residence                                  | Active  |
| 23-13      | Sandhill Shores (Phase III of Lakes at Stillwater) | Active  |
| 23-15      | Mensah Residence                                   | Active  |
| 23-16      | Brock Residence                                    | Review  |
| 23-17      | Sundance Stillwater                                | Pending |
| 23-18      | WOS Lot 124 Heck Residence                         | Active  |
| 24-01      | Take 5 Oil Change                                  | Pending |
| 24-03      | WOS Lot 120 Hilgert Residence                      | Active  |
| 24-04      | CSAH 5 Resurfacing                                 | Active  |
| 24-05      | Swager Residence                                   | Active  |
| 24-06      | Rutherford Elementary                              | Active  |
| 24-07      | Elliot Crossing/ Indian Hills                      | Review  |