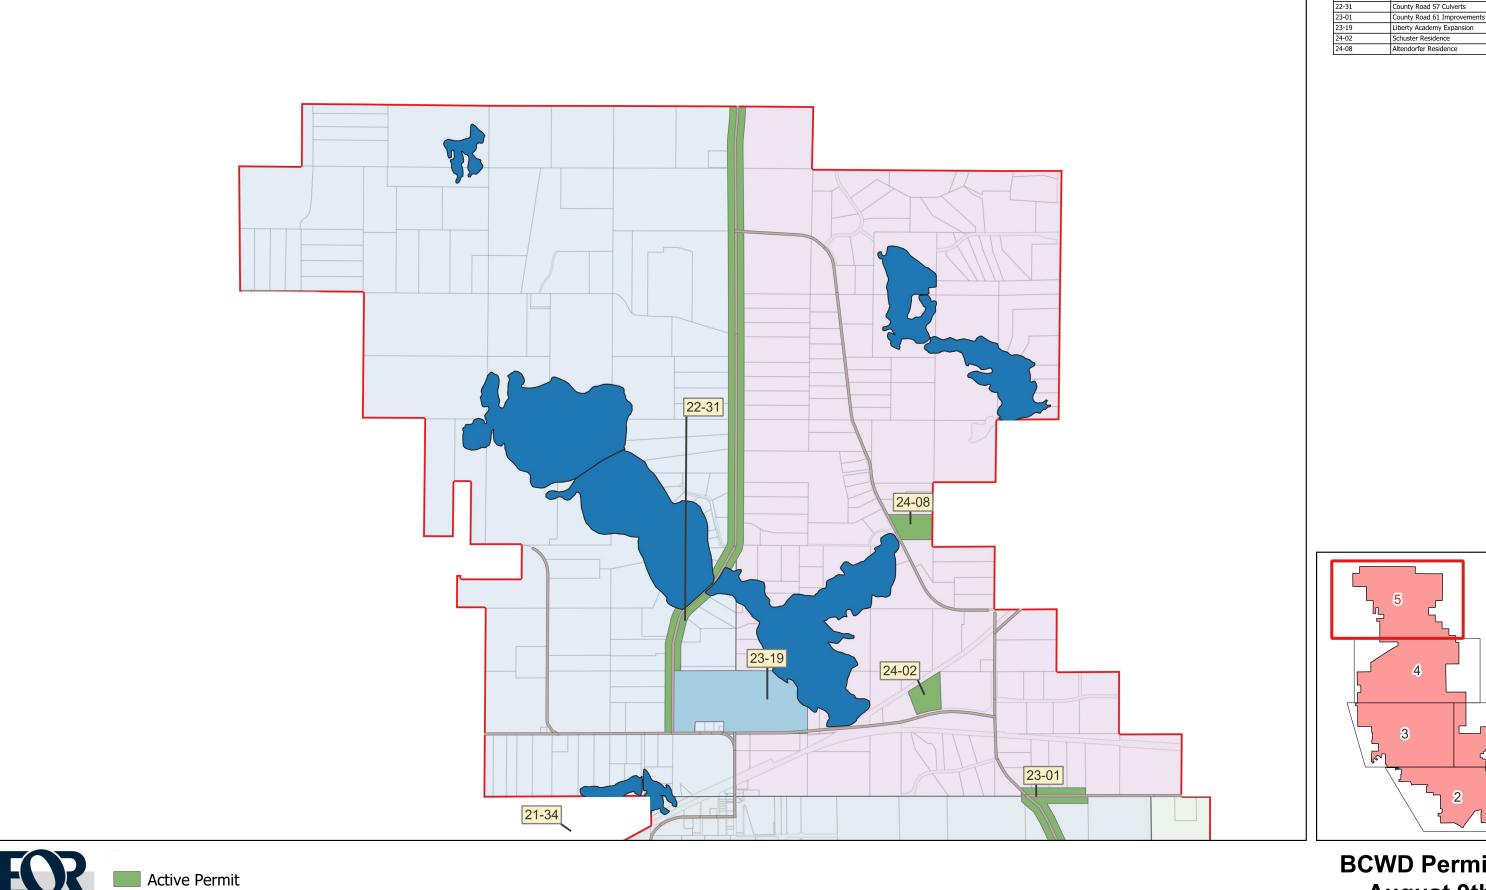

# BCWD Permit Sites August 9th, 2024

Мар

Conditional Approval

BCWD Political Boundary

Under Review

w a t e r

ecology

community

water

ecology

community

Under Review

BCWD Political Boundary

| Permit No. | <b>Applicant/Permit Name</b> | Status |
|------------|------------------------------|--------|
| 21-28      | Guerrino Residence           | Active |
| 21-34      | Fahey Residence              | Active |
| 22-31      | County Road 57 Culverts      | Active |
| 23-01      | County Road 61 Improvements  | Active |
| 23-12      | CSAH 9 Culvert Replacement   | Active |
| 23-19      | Liberty Academy Expansion    | Review |

Under Review

BCWD Permit Sites August 9th, 2024

Permit No. Applicant/Permit Name Status