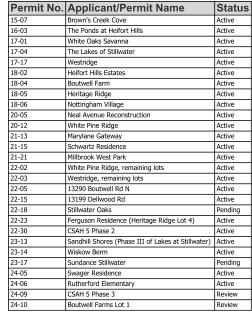

### **Inspection of Existing Permits**

| Project Name                        | Permit ID | Date       | Grade |
|-------------------------------------|-----------|------------|-------|
| White Oaks Savanna Development      | 17-01     | 07/24/2024 | В     |
|                                     |           | 08/09/2024 | В     |
| White Pine Ridge                    | 20-12     | 07/24/2024 | В     |
| Marylane Gateway                    | 21-13     | 08/02/2024 | В     |
| WOS Lot 106 Wiechmann Residence     | 22-11     | 07/26/2024 | А     |
| Popeyes                             | 22-20     | 08/02/2024 | С     |
| WOS Lot 109 Benjamin-Mohammed       | 22-24     | 07/26/2024 | А     |
| WOS Lot 113 Miller-Duis             | 22-25     | 07/24/2024 | В     |
| MO2 FOL TT2 MILIEL-DRIZ             |           | 08/09/2024 | В     |
| WOS Lot 114 Tweden Residence        | 23-02     | 08/09/2024 | А     |
| WOS Lot 118 Villa-Rococo            | 23-07     | 07/24/2024 | В     |
| WOS LOT 110 VIIIA NOCOCO            |           | 08/09/2024 | А     |
| Curio Dance Studio                  | 23-10     | 07/12/2024 | В     |
| Curio Dance Studio                  |           | 08/02/2024 | В     |
| WOS Lot 122 Freiroy Residence       | 23-11     | 07/24/2024 | С     |
|                                     |           | 08/09/2024 | В     |
| Lakes at Stillwater Sandhill Shores | 23-13     | 07/12/2024 | В     |
|                                     |           | 07/24/2024 | D     |
|                                     |           | 08/02/2024 | С     |
|                                     |           | 08/09/2024 | В     |
| Wiskow Berm                         | 23-14     | 07/24/2024 | В     |
| WOS Lot 102 Mensah Residence        | 23-15     | 07/24/2024 | В     |

| WOS Lot 102 Mensah Residence  | 23-15 | 08/09/2024 | А |
|-------------------------------|-------|------------|---|
| Brock Residence               | 23-16 | 07/26/2024 | А |
| WOS Lot 124 Penny-Lane        | 23-18 | 07/24/2024 | В |
|                               |       | 08/09/2024 | А |
| Schuster Residence            | 24-02 | 08/02/2024 | А |
| WOS Lot 120 Hilgert Residence | 24-03 | 07/24/2024 | В |
|                               |       | 08/09/2024 | С |
| Rutherford Elementary         | 24-06 | 07/26/2024 | В |
|                               |       | 08/02/2024 | В |
| Boutwell Farms Lot 1          | 24-10 | 08/02/2024 | А |

#### **Permit Closures:**

- 22-22 Fanberg Residence
- 22-24 WOS Lot 109 Benjamin-Mohammed
- 23-09 Kirn Residence
- 23-16 Brock Residence

Мар

Date: 2024-08-09T17:26:12.108 Author: Allison Mark Document Path: X:\Clients\_WD\041\_BCWD\001\_PERMIT\_PROGRAM\09\_GIS\2024\BCWD\_Permit\_Map.qgz