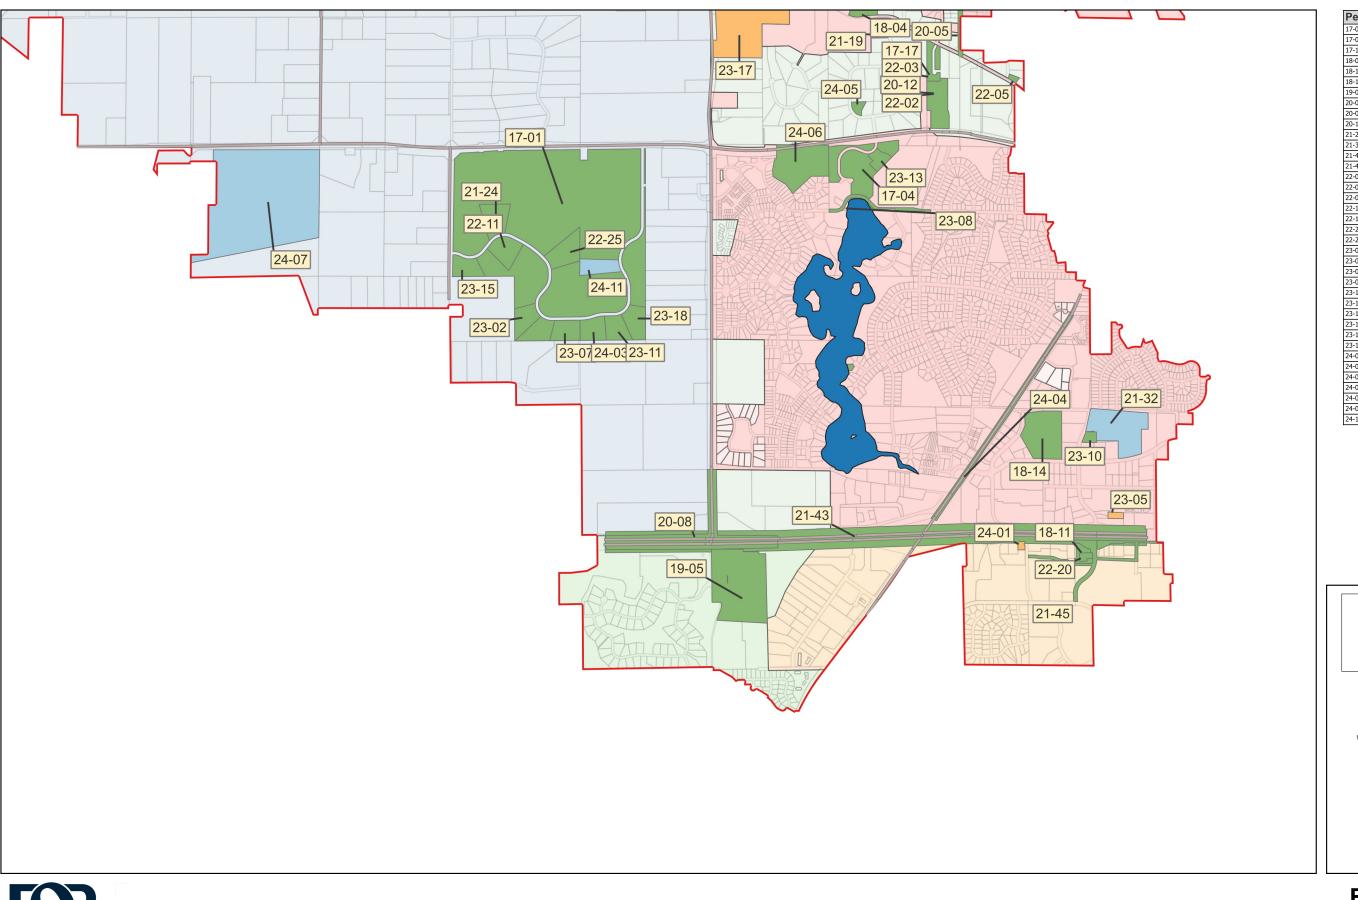

### **Inspection of Existing Permits**

| Project Name                        | Permit ID | Date       | Grade |
|-------------------------------------|-----------|------------|-------|
| White Oaks Savanna Development      | 17-01     | 07/24/2024 | В     |
|                                     |           | 08/09/2024 | В     |
| White Pine Ridge                    | 20-12     | 07/24/2024 | В     |
| Marylane Gateway                    | 21-13     | 08/02/2024 | В     |
| WOS Lot 106 Wiechmann Residence     | 22-11     | 07/26/2024 | А     |
| Popeyes                             | 22-20     | 08/02/2024 | С     |
| WOS Lot 109 Benjamin-Mohammed       | 22-24     | 07/26/2024 | А     |
| WOS Lot 113 Miller-Duis             | 22-25     | 07/24/2024 | В     |
| MO2 FOL TT2 MILIEL-DRIZ             |           | 08/09/2024 | В     |
| WOS Lot 114 Tweden Residence        | 23-02     | 08/09/2024 | А     |
| WOS Lot 118 Villa-Rococo            | 23-07     | 07/24/2024 | В     |
| WOS LOT 110 VIIIA NOCOCO            |           | 08/09/2024 | А     |
| Curio Dance Studio                  | 23-10     | 07/12/2024 | В     |
| Curio Dance Studio                  |           | 08/02/2024 | В     |
| WOS Lot 122 Freiroy Residence       | 23-11     | 07/24/2024 | С     |
|                                     |           | 08/09/2024 | В     |
| Lakes at Stillwater Sandhill Shores | 23-13     | 07/12/2024 | В     |
|                                     |           | 07/24/2024 | D     |
|                                     |           | 08/02/2024 | С     |
|                                     |           | 08/09/2024 | В     |
| Wiskow Berm                         | 23-14     | 07/24/2024 | В     |
| WOS Lot 102 Mensah Residence        | 23-15     | 07/24/2024 | В     |

| WOS Lot 102 Mensah Residence  | 23-15 | 08/09/2024 | А |
|-------------------------------|-------|------------|---|
| Brock Residence               | 23-16 | 07/26/2024 | А |
| WOS Lot 124 Penny-Lane        | 23-18 | 07/24/2024 | В |
|                               |       | 08/09/2024 | А |
| Schuster Residence            | 24-02 | 08/02/2024 | А |
| WOS Lot 120 Hilgert Residence | 24-03 | 07/24/2024 | В |
|                               |       | 08/09/2024 | С |
| Rutherford Elementary         | 24-06 | 07/26/2024 | В |
|                               |       | 08/02/2024 | В |
| Boutwell Farms Lot 1          | 24-10 | 08/02/2024 | А |

## **Explanation of Grades:**

<u>Permit 23-13, Sandhill Shores (Lakes of Stillwater Phase 3):</u> The inspection grade for this site is due to failing perimeter control silt fence that is allowing sediment to be transported offsite into the adjacent buffer area for the wetland to the southeast of the project site. I have followed up with the superintendent PM for the project and the erosion control issues have been addressed. Landscaping and final restoration is going to occur soon which will help immensely with the stormwater management of the site.

#### **Permit Closures:**

- 22-22 Fanberg Residence
- 22-24 WOS Lot 109 Benjamin-Mohammed
- 23-09 Kirn Residence
- 23-16 Brock Residence

Мар

Date: 2024-08-09T17:26:12.108 Author: Allison Mark Document Path: X:\Clients\_WD\041\_BCWD\001\_PERMIT\_PROGRAM\09\_GIS\2024\BCWD\_Permit\_Map.qgz