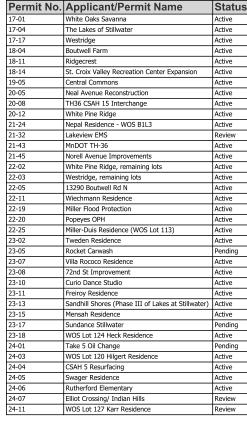

### **Inspection of Existing Permits**

| Project Name                        | Permit ID | Date       | Grade |
|-------------------------------------|-----------|------------|-------|
| White Oaks Savanna Development      | 17-01     | 07/24/2024 | В     |
|                                     |           | 08/09/2024 | В     |
| White Pine Ridge                    | 20-12     | 07/24/2024 | В     |
| Marylane Gateway                    | 21-13     | 08/02/2024 | В     |
| WOS Lot 106 Wiechmann Residence     | 22-11     | 07/26/2024 | А     |
| Popeyes                             | 22-20     | 08/02/2024 | С     |
| WOS Lot 109 Benjamin-Mohammed       | 22-24     | 07/26/2024 | А     |
| WOS Lot 113 Miller-Duis             | 22-25     | 07/24/2024 | В     |
| MO2 FOL TT2 MILIEL-DRIZ             |           | 08/09/2024 | В     |
| WOS Lot 114 Tweden Residence        | 23-02     | 08/09/2024 | А     |
| WOS Lot 118 Villa-Rococo            | 23-07     | 07/24/2024 | В     |
| WOS LOT 110 VIIIA NOCOCO            |           | 08/09/2024 | А     |
| Curio Dance Studio                  | 23-10     | 07/12/2024 | В     |
| Curio Dance Studio                  |           | 08/02/2024 | В     |
| WOS Lot 122 Freiroy Residence       | 23-11     | 07/24/2024 | С     |
|                                     |           | 08/09/2024 | В     |
| Lakes at Stillwater Sandhill Shores | 23-13     | 07/12/2024 | В     |
|                                     |           | 07/24/2024 | D     |
|                                     |           | 08/02/2024 | С     |
|                                     |           | 08/09/2024 | В     |
| Wiskow Berm                         | 23-14     | 07/24/2024 | В     |
| WOS Lot 102 Mensah Residence        | 23-15     | 07/24/2024 | В     |

| WOS Lot 102 Mensah Residence  | 23-15 | 08/09/2024 | А |
|-------------------------------|-------|------------|---|
| Brock Residence               | 23-16 | 07/26/2024 | А |
| WOS Lot 124 Penny-Lane        | 23-18 | 07/24/2024 | В |
|                               |       | 08/09/2024 | А |
| Schuster Residence            | 24-02 | 08/02/2024 | А |
| WOS Lot 120 Hilgert Residence | 24-03 | 07/24/2024 | В |
|                               |       | 08/09/2024 | С |
| Rutherford Elementary         | 24-06 | 07/26/2024 | В |
|                               |       | 08/02/2024 | В |
| Boutwell Farms Lot 1          | 24-10 | 08/02/2024 | А |

#### **Permit Closures:**

- 22-22 Fanberg Residence
- 22-24 WOS Lot 109 Benjamin-Mohammed
- 23-09 Kirn Residence
- 23-16 Brock Residence

Мар

Date: 2024-08-09T17:26:12.108 Author: Allison Mark Document Path: X:\Clients\_WD\041\_BCWD\001\_PERMIT\_PROGRAM\09\_GIS\2024\BCWD\_Permit\_Map.qgz

water

ecology

community

Under Review

BCWD Political Boundary

| Permit No. | <b>Applicant/Permit Name</b> | Status |
|------------|------------------------------|--------|
| 21-28      | Guerrino Residence           | Active |
| 21-34      | Fahey Residence              | Active |
| 22-31      | County Road 57 Culverts      | Active |
| 23-01      | County Road 61 Improvements  | Active |
| 23-12      | CSAH 9 Culvert Replacement   | Active |
| 23-19      | Liberty Academy Expansion    | Review |