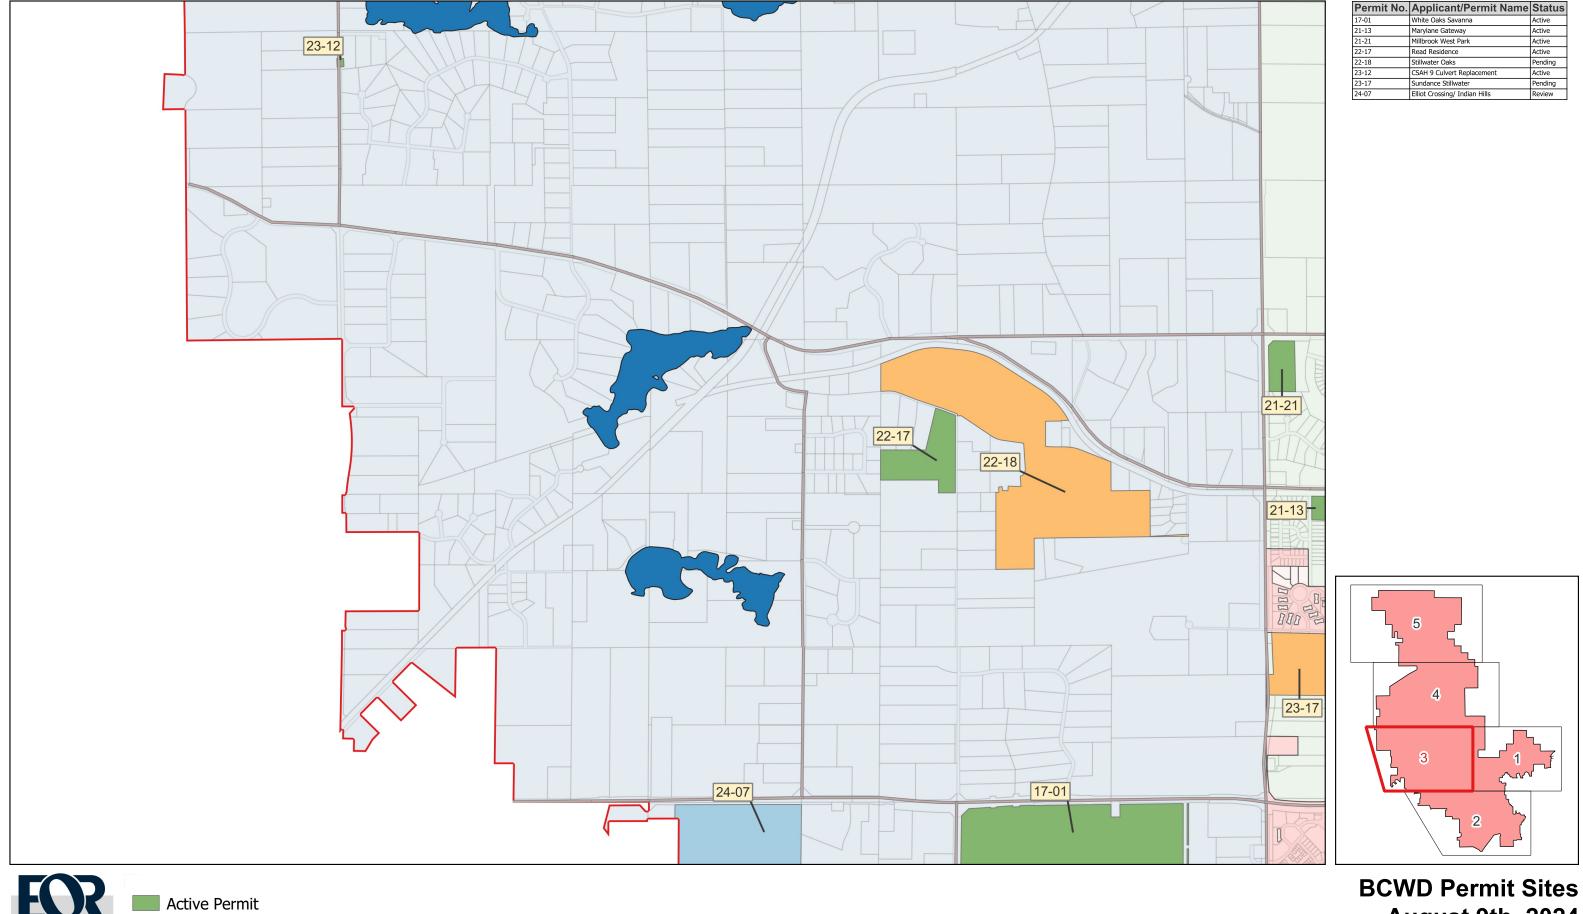

#### **Permit Closures:**

- 22-22 Fanberg Residence
- 22-24 WOS Lot 109 Benjamin-Mohammed
- 23-09 Kirn Residence
- 23-16 Brock Residence

Мар

Date: 2024-08-09T17:26:12.108 Author: Allison Mark Document Path: X:\Clients\_WD\041\_BCWD\001\_PERMIT\_PROGRAM\09\_GIS\2024\BCWD\_Permit\_Map.qgz

# BCWD Permit Sites August 9th, 2024

Мар

Conditional Approval

BCWD Political Boundary

Under Review

w a t e r

ecology

community