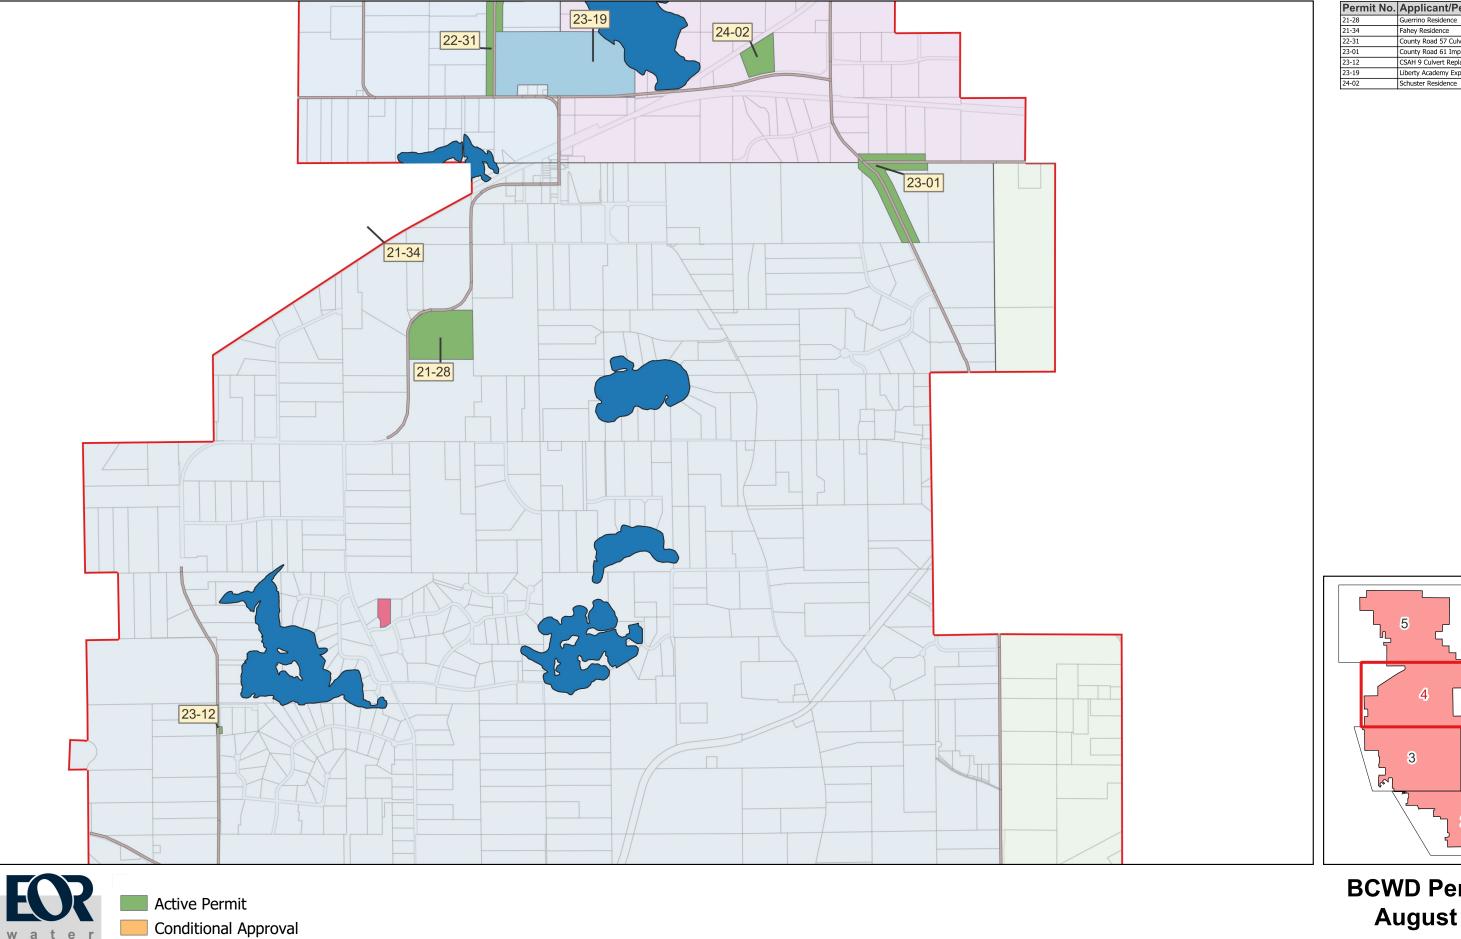

water

ecology

community

Under Review

BCWD Political Boundary

| Permit No. | <b>Applicant/Permit Name</b> | Status |
|------------|------------------------------|--------|
| 21-28      | Guerrino Residence           | Active |
| 21-34      | Fahey Residence              | Active |
| 22-31      | County Road 57 Culverts      | Active |
| 23-01      | County Road 61 Improvements  | Active |
| 23-12      | CSAH 9 Culvert Replacement   | Active |
| 23-19      | Liberty Academy Expansion    | Review |

Under Review

BCWD Permit Sites August 9th, 2024

Permit No. Applicant/Permit Name Status