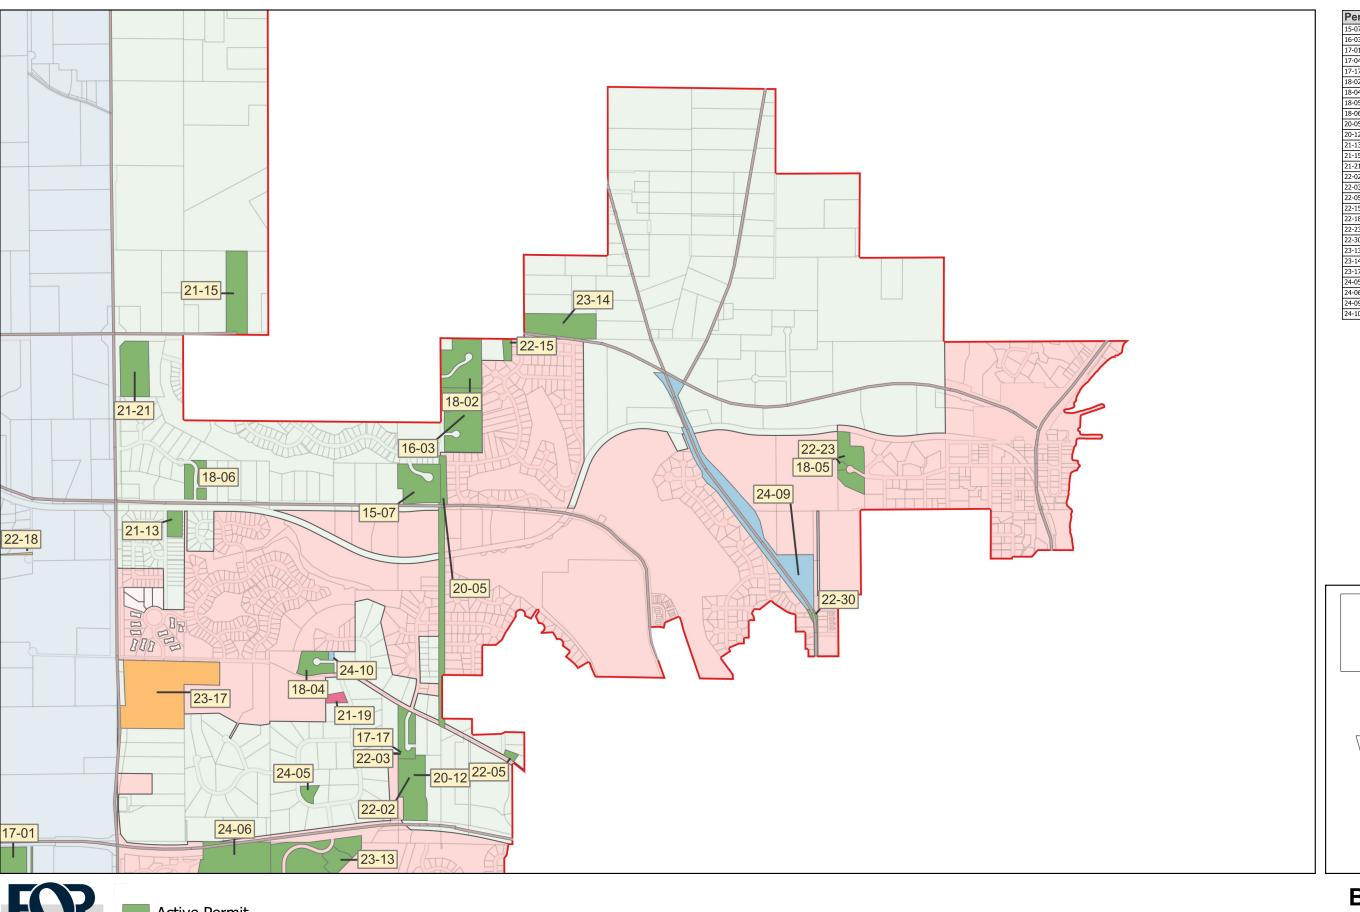

### **Inspection of Existing Permits**

| Project Name                        | Permit ID | Date       | Grade |
|-------------------------------------|-----------|------------|-------|
| White Oaks Savanna Development      | 17-01     | 07/24/2024 | В     |
|                                     |           | 08/09/2024 | В     |
| White Pine Ridge                    | 20-12     | 07/24/2024 | В     |
| Marylane Gateway                    | 21-13     | 08/02/2024 | В     |
| WOS Lot 106 Wiechmann Residence     | 22-11     | 07/26/2024 | А     |
| Popeyes                             | 22-20     | 08/02/2024 | С     |
| WOS Lot 109 Benjamin-Mohammed       | 22-24     | 07/26/2024 | А     |
| WOS Lot 113 Miller-Duis             | 22-25     | 07/24/2024 | В     |
| MO2 FOL TT2 MILIEL-DRIZ             |           | 08/09/2024 | В     |
| WOS Lot 114 Tweden Residence        | 23-02     | 08/09/2024 | А     |
| WOS Lot 118 Villa-Rococo            | 23-07     | 07/24/2024 | В     |
| WOS LOT 110 VIIIA NOCOCO            |           | 08/09/2024 | А     |
| Curio Dance Studio                  | 23-10     | 07/12/2024 | В     |
| Curio Dance Studio                  |           | 08/02/2024 | В     |
| WOS Lot 122 Freiroy Residence       | 23-11     | 07/24/2024 | С     |
|                                     |           | 08/09/2024 | В     |
| Lakes at Stillwater Sandhill Shores | 23-13     | 07/12/2024 | В     |
|                                     |           | 07/24/2024 | D     |
|                                     |           | 08/02/2024 | С     |
|                                     |           | 08/09/2024 | В     |
| Wiskow Berm                         | 23-14     | 07/24/2024 | В     |
| WOS Lot 102 Mensah Residence        | 23-15     | 07/24/2024 | В     |

| WOS Lot 102 Mensah Residence  | 23-15 | 08/09/2024 | А |
|-------------------------------|-------|------------|---|
| Brock Residence               | 23-16 | 07/26/2024 | А |
| WOS Lot 124 Penny-Lane        | 23-18 | 07/24/2024 | В |
|                               |       | 08/09/2024 | А |
| Schuster Residence            | 24-02 | 08/02/2024 | А |
| WOS Lot 120 Hilgert Residence | 24-03 | 07/24/2024 | В |
|                               |       | 08/09/2024 | С |
| Rutherford Elementary         | 24-06 | 07/26/2024 | В |
|                               |       | 08/02/2024 | В |
| Boutwell Farms Lot 1          | 24-10 | 08/02/2024 | А |

## **Explanation of Grades:**

<u>Permit 23-13, Sandhill Shores (Lakes of Stillwater Phase 3):</u> The inspection grade for this site is due to failing perimeter control silt fence that is allowing sediment to be transported offsite into the adjacent buffer area for the wetland to the southeast of the project site. I have followed up with the superintendent PM for the project and the erosion control issues have been addressed. Landscaping and final restoration is going to occur soon which will help immensely with the stormwater management of the site.

#### **Permit Closures:**

- 22-22 Fanberg Residence
- 22-24 WOS Lot 109 Benjamin-Mohammed
- 23-09 Kirn Residence
- 23-16 Brock Residence

Мар

Date: 2024-08-09T17:26:12.108 Author: Allison Mark Document Path: X:\Clients\_WD\041\_BCWD\001\_PERMIT\_PROGRAM\09\_GIS\2024\BCWD\_Permit\_Map.qgz