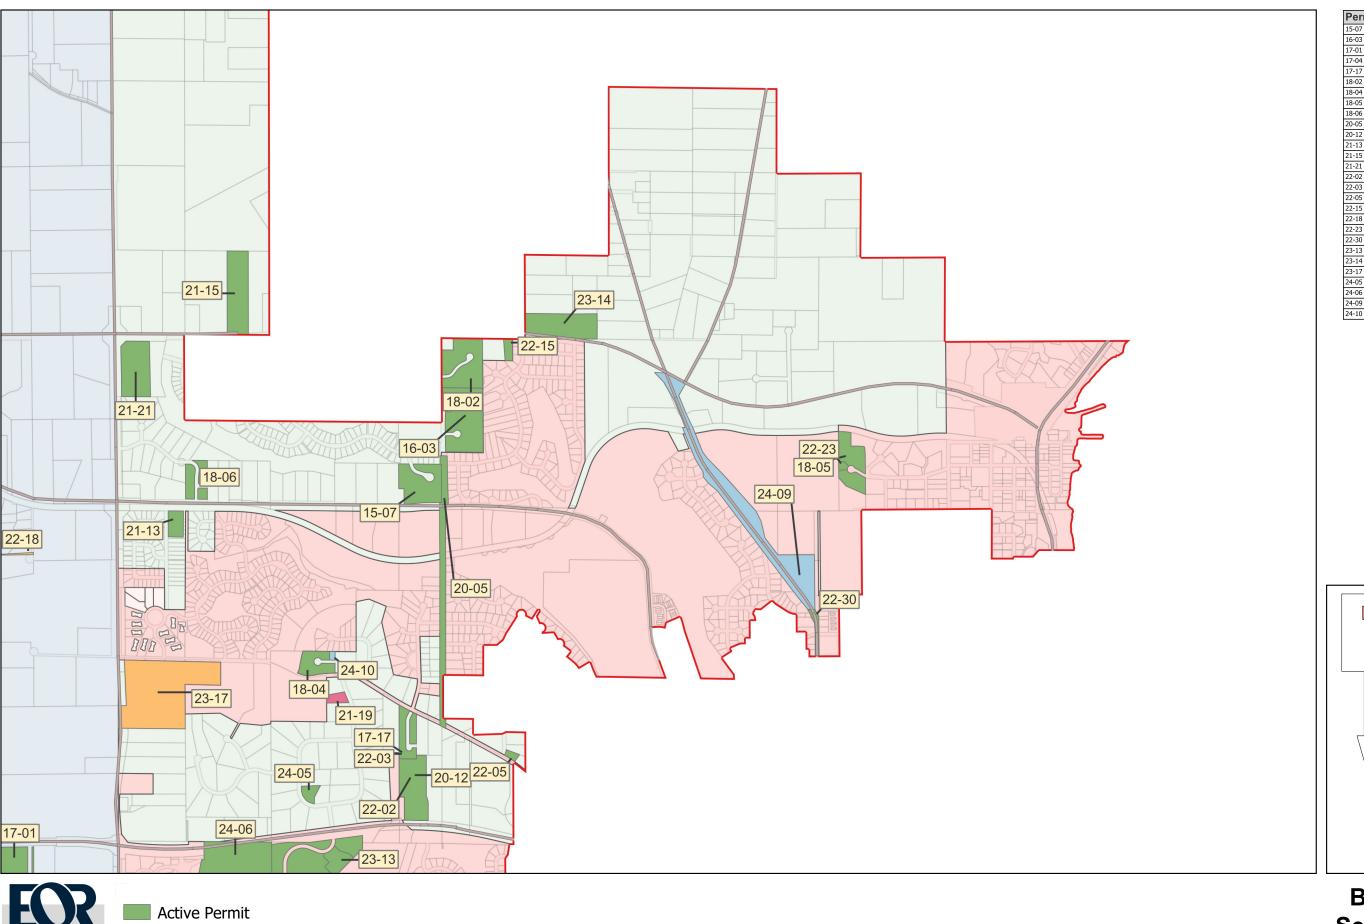

## **Permit Closures:**

• 22-17 Read Residence

Мар

Date: 2024-09-05T18:51:18.195 Author: Allison Mark Document Path: X:\Clients\_WD\041\_BCWD\001\_PERMIT\_PROGRAM\09\_GIS\2024\BCWD\_Permit\_Map.ggz

w a t e r

ecology

community

Conditional Approval

BCWD Political Boundary

Under Review

| Permit No. | Applicant/Permit Name                              | Status  |
|------------|----------------------------------------------------|---------|
| 15-07      | Brown's Creek Cove                                 | Active  |
| 16-03      | The Ponds at Heifort Hills                         | Active  |
| 17-01      | White Oaks Savanna                                 | Active  |
| 17-04      | The Lakes of Stillwater                            | Active  |
| 17-17      | Westridge                                          | Active  |
| 18-02      | Heifort Hills Estates                              | Active  |
| 18-04      | Boutwell Farm                                      | Active  |
| 18-05      | Heritage Ridge                                     | Active  |
| 18-06      | Nottingham Village                                 | Active  |
| 20-05      | Neal Avenue Reconstruction                         | Active  |
| 20-12      | White Pine Ridge                                   | Active  |
| 21-13      | Marylane Gateway                                   | Active  |
| 21-15      | Schwartz Residence                                 | Active  |
| 21-21      | Millbrook West Park                                | Active  |
| 22-02      | White Pine Ridge, remaining lots                   | Active  |
| 22-03      | Westridge, remaining lots                          | Active  |
| 22-05      | 13290 Boutwell Rd N                                | Active  |
| 22-15      | 13199 Dellwood Rd                                  | Active  |
| 22-18      | Stillwater Oaks                                    | Pending |
| 22-23      | Ferguson Residence (Heritage Ridge Lot 4)          | Active  |
| 22-30      | CSAH 5 Phase 2                                     | Active  |
| 23-13      | Sandhill Shores (Phase III of Lakes at Stillwater) | Active  |
| 23-14      | Wiskow Berm                                        | Active  |
| 23-17      | Sundance Stillwater                                | Pending |
| 24-05      | Swager Residence                                   | Active  |
| 24-06      | Rutherford Elementary                              | Active  |
| 24-09      | CSAH 5 Phase 3                                     | Review  |
| 24-10      | Boutwell Farms Lot 1                               | Review  |