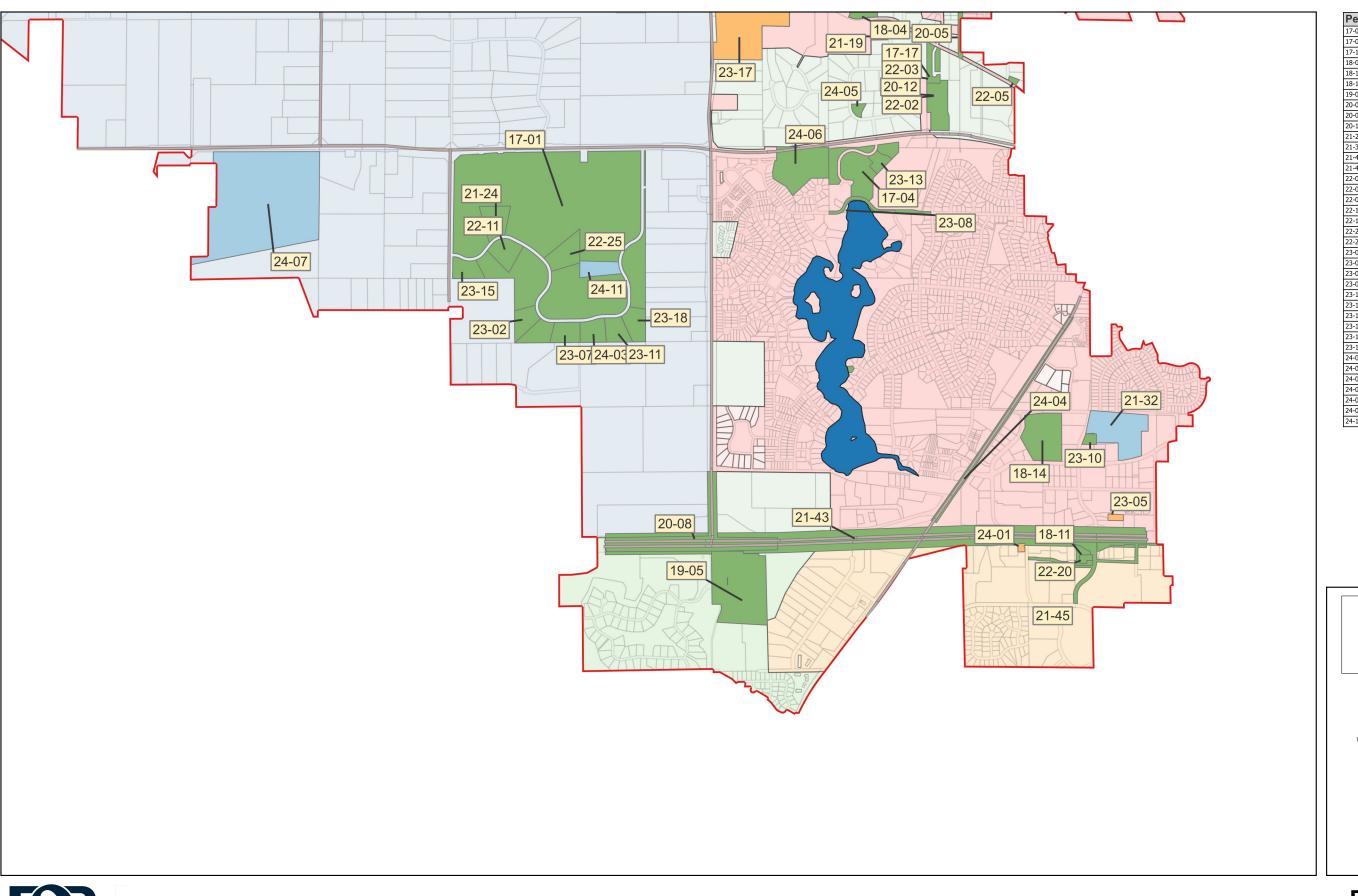

## **Permit Closures:**

• 22-17 Read Residence

Мар

Date: 2024-09-05T18:51:18.195 Author: Allison Mark Document Path: X:\Clients\_WD\041\_BCWD\001\_PERMIT\_PROGRAM\09\_GIS\2024\BCWD\_Permit\_Map.ggz

w a t e r

ecology

community

Conditional Approval

BCWD Political Boundary

Under Review

| Permit No. | Applicant/Permit Name                              | Status  |
|------------|----------------------------------------------------|---------|
| 15-07      | Brown's Creek Cove                                 | Active  |
| 16-03      | The Ponds at Heifort Hills                         | Active  |
| 17-01      | White Oaks Savanna                                 | Active  |
| 17-04      | The Lakes of Stillwater                            | Active  |
| 17-17      | Westridge                                          | Active  |
| 18-02      | Heifort Hills Estates                              | Active  |
| 18-04      | Boutwell Farm                                      | Active  |
| 18-05      | Heritage Ridge                                     | Active  |
| 18-06      | Nottingham Village                                 | Active  |
| 20-05      | Neal Avenue Reconstruction                         | Active  |
| 20-12      | White Pine Ridge                                   | Active  |
| 21-13      | Marylane Gateway                                   | Active  |
| 21-15      | Schwartz Residence                                 | Active  |
| 21-21      | Millbrook West Park                                | Active  |
| 22-02      | White Pine Ridge, remaining lots                   | Active  |
| 22-03      | Westridge, remaining lots                          | Active  |
| 22-05      | 13290 Boutwell Rd N                                | Active  |
| 22-15      | 13199 Dellwood Rd                                  | Active  |
| 22-18      | Stillwater Oaks                                    | Pending |
| 22-23      | Ferguson Residence (Heritage Ridge Lot 4)          | Active  |
| 22-30      | CSAH 5 Phase 2                                     | Active  |
| 23-13      | Sandhill Shores (Phase III of Lakes at Stillwater) | Active  |
| 23-14      | Wiskow Berm                                        | Active  |
| 23-17      | Sundance Stillwater                                | Pending |
| 24-05      | Swager Residence                                   | Active  |
| 24-06      | Rutherford Elementary                              | Active  |
| 24-09      | CSAH 5 Phase 3                                     | Review  |
| 24-10      | Boutwell Farms Lot 1                               | Review  |