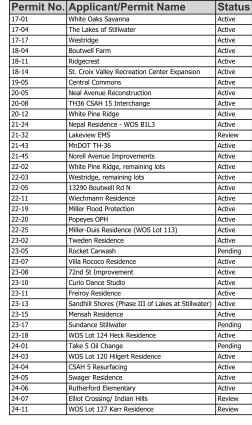

ecology

community

Conditional Approval

BCWD Political Boundary

Under Review

| Permit No. | Applicant/Permit Name                              | Status  |
|------------|----------------------------------------------------|---------|
| 15-07      | Brown's Creek Cove                                 | Active  |
| 16-03      | The Ponds at Heifort Hills                         | Active  |
| 17-01      | White Oaks Savanna                                 | Active  |
| 17-04      | The Lakes of Stillwater                            | Active  |
| 17-17      | Westridge                                          | Active  |
| 18-02      | Heifort Hills Estates                              | Active  |
| 18-04      | Boutwell Farm                                      | Active  |
| 18-05      | Heritage Ridge                                     | Active  |
| 18-06      | Nottingham Village                                 | Active  |
| 20-05      | Neal Avenue Reconstruction                         | Active  |
| 20-12      | White Pine Ridge                                   | Active  |
| 21-13      | Marylane Gateway                                   | Active  |
| 21-15      | Schwartz Residence                                 | Active  |
| 21-21      | Millbrook West Park                                | Active  |
| 22-02      | White Pine Ridge, remaining lots                   | Active  |
| 22-03      | Westridge, remaining lots                          | Active  |
| 22-05      | 13290 Boutwell Rd N                                | Active  |
| 22-15      | 13199 Dellwood Rd                                  | Active  |
| 22-18      | Stillwater Oaks                                    | Pending |
| 22-23      | Ferguson Residence (Heritage Ridge Lot 4)          | Active  |
| 22-30      | CSAH 5 Phase 2                                     | Active  |
| 23-13      | Sandhill Shores (Phase III of Lakes at Stillwater) | Active  |
| 23-14      | Wiskow Berm                                        | Active  |
| 23-17      | Sundance Stillwater                                | Pending |
| 24-05      | Swager Residence                                   | Active  |
| 24-06      | Rutherford Elementary                              | Active  |
| 24-09      | CSAH 5 Phase 3                                     | Review  |
| 24-10      | Boutwell Farms Lot 1                               | Review  |