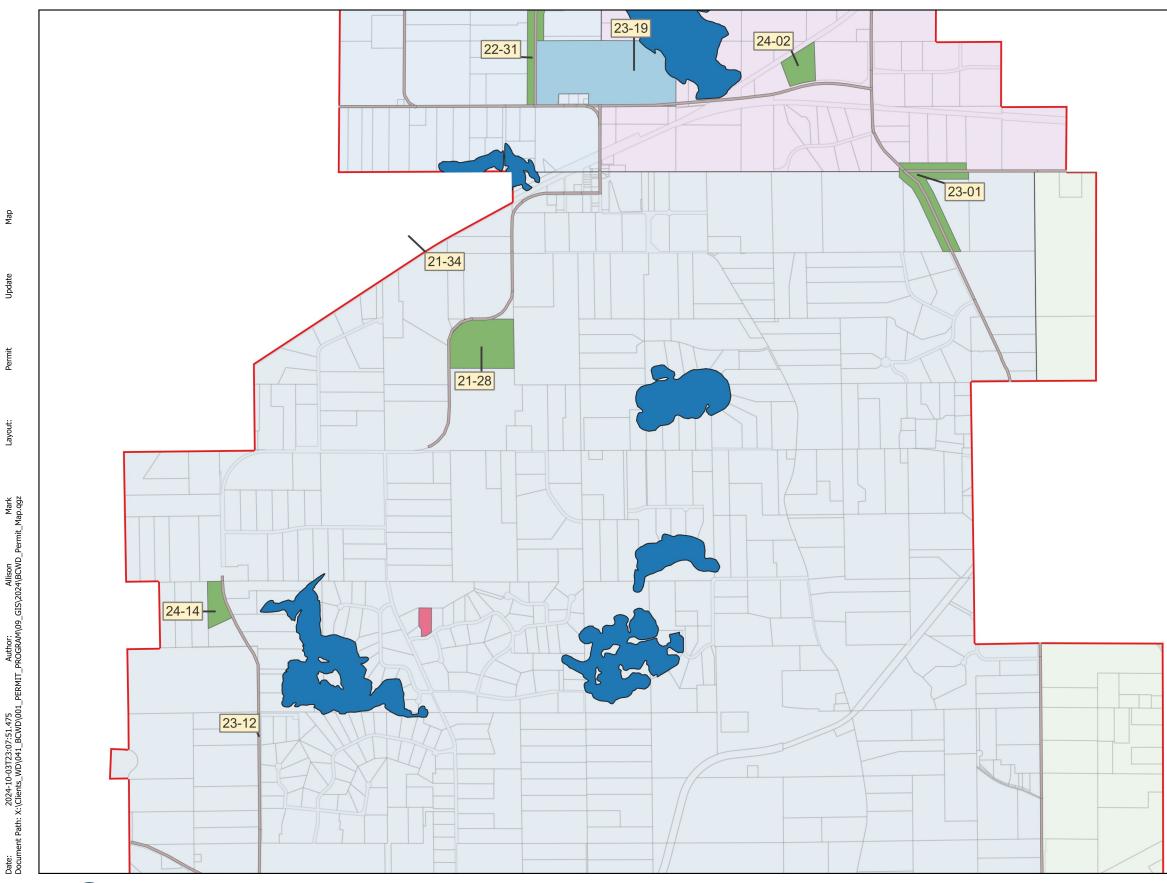

BCWD Political Boundary

| Permit No. | Applicant/Permit Name       | Status |
|------------|-----------------------------|--------|
| 21-28      | Guerrino Residence          | Active |
| 21-34      | Fahey Residence             | Active |
| 22-31      | County Road 57 Culverts     | Active |
| 23-01      | County Road 61 Improvements | Active |
| 23-19      | Liberty Academy Expansion   | Review |
| 24-02      | Schuster Residence          | Active |
| 24-14      | Wick Residence              | Active |

## **BCWD** Permit Sites October 4th, 2024

Active PermitConditional ApprovalUnder Review

BCWD Political Boundary

| Permit No. | Applicant/Permit Name       | Status |
|------------|-----------------------------|--------|
| 21-34      | Fahey Residence             | Active |
| 22-31      | County Road 57 Culverts     | Active |
| 23-01      | County Road 61 Improvements | Active |
| 23-19      | Liberty Academy Expansion   | Review |
| 24-02      | Schuster Residence          | Active |
| 24-08      | Altendorfer Residence       | Active |