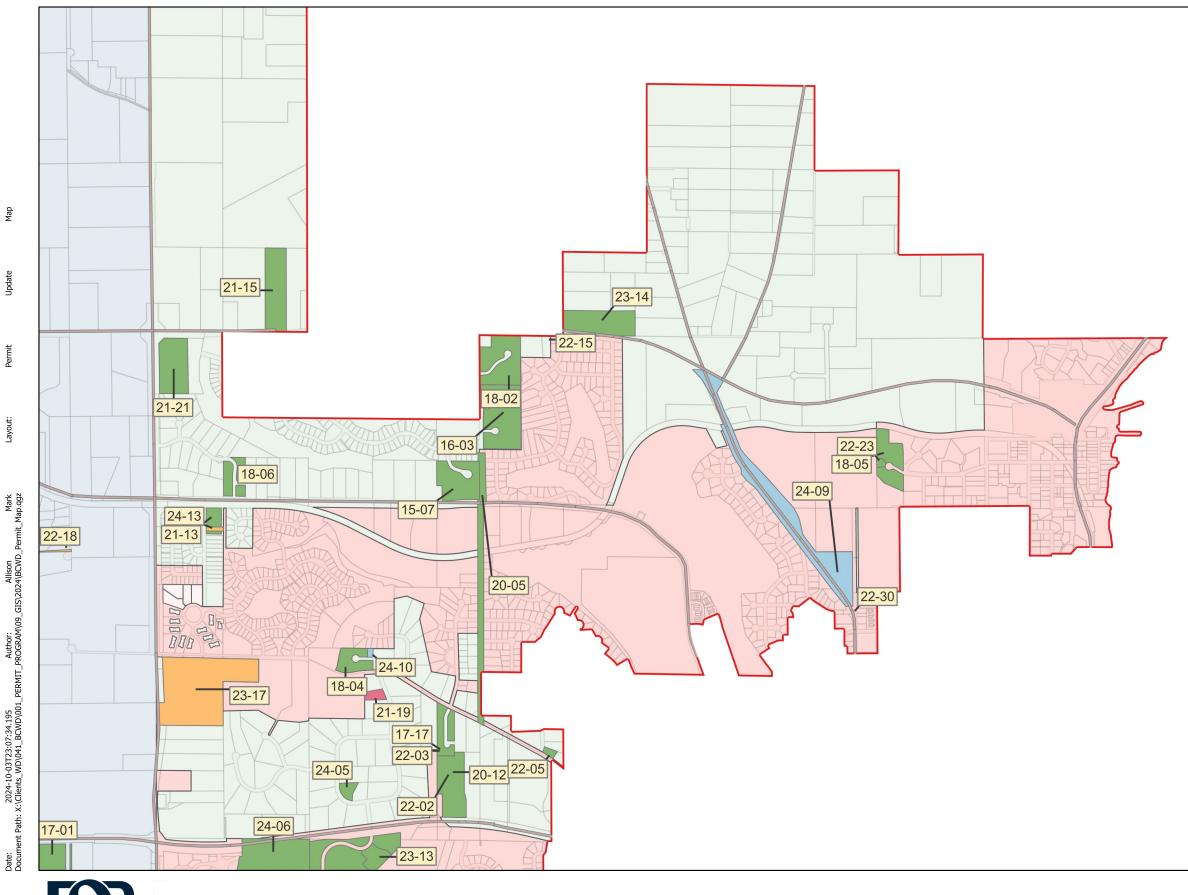

Emmons & Olivier Resources, Inc.

Active Permit
Conditional Approval

Under Review

BCWD Political Boundary

| Permit No. | Applicant/Permit Name                              | Status  |
|------------|----------------------------------------------------|---------|
| 15-07      | Brown's Creek Cove                                 | Active  |
| 16-03      | The Ponds at Heifort Hills                         | Active  |
| 17-01      | White Oaks Savanna                                 | Active  |
| 17-04      | The Lakes of Stillwater                            | Active  |
| 17-17      | Westridge                                          | Active  |
| 18-02      | Heifort Hills Estates                              | Active  |
| 18-04      | Boutwell Farm                                      | Active  |
| 18-05      | Heritage Ridge                                     | Active  |
| 18-06      | Nottingham Village                                 | Active  |
| 20-05      | Neal Avenue Reconstruction                         | Active  |
| 20-12      | White Pine Ridge                                   | Active  |
| 21-13      | Marylane Gateway                                   | Active  |
| 21-15      | Schwartz Residence                                 | Active  |
| 21-21      | Millbrook West Park                                | Active  |
| 22-02      | White Pine Ridge, remaining lots                   | Active  |
| 22-03      | Westridge, remaining lots                          | Active  |
| 22-05      | 13290 Boutwell Rd N                                | Active  |
| 22-18      | Stillwater Oaks                                    | Pending |
| 22-23      | Ferguson Residence (Heritage Ridge Lot 4)          | Active  |
| 23-13      | Sandhill Shores (Phase III of Lakes at Stillwater) | Active  |
| 23-14      | Wiskow Berm                                        | Active  |
| 23-17      | Sundance Stillwater                                | Pending |
| 24-05      | Swager Residence                                   | Active  |
| 24-06      | Rutherford Elementary                              | Active  |
| 24-09      | CSAH 5 Phase 3                                     | Review  |
| 24-10      | Boutwell Farms Lot 1                               | Review  |
| 24-13      | 8413 Marylane                                      | Pending |

## BCWD Permit Sites October 4th, 2024

0

Date: 2024-10-03723:07:41.630 Author: Allison Mark Document Path: X:/Clients\_WD\041\_BCWD\001\_PERMIT\_PROGRAM\09\_GIS\2024\BCWD\_Permit\_Map.ggz

Мар

Update

Permit

Layout:

Active Permit **Conditional Approval** Under Review BCWD Political Boundary

| Permit No. | Applicant/Permit Name                              | Status  |
|------------|----------------------------------------------------|---------|
| 17-01      | White Oaks Savanna                                 | Active  |
| 17-04      | The Lakes of Stillwater                            | Active  |
| 17-17      | Westridge                                          | Active  |
| 18-04      | Boutwell Farm                                      | Active  |
| 18-11      | Ridgecrest                                         | Active  |
| 18-14      | St. Croix Valley Recreation Center Expansion       | Active  |
| 19-05      | Central Commons                                    | Active  |
| 20-05      | Neal Avenue Reconstruction                         | Active  |
| 20-08      | TH36 CSAH 15 Interchange                           | Active  |
| 20-12      | White Pine Ridge                                   | Active  |
| 21-24      | Nepal Residence - WOS B1L3                         | Active  |
| 21-32      | Lakeview EMS                                       | Review  |
| 21-43      | MnDOT TH-36                                        | Active  |
| 21-45      | Norell Avenue Improvements                         | Active  |
| 22-02      | White Pine Ridge, remaining lots                   | Active  |
| 22-03      | Westridge, remaining lots                          | Active  |
| 22-05      | 13290 Boutwell Rd N                                | Active  |
| 22-11      | Wiechmann Residence                                | Active  |
| 22-19      | Miller Flood Protection                            | Active  |
| 22-20      | Popeyes OPH                                        | Active  |
| 23-02      | Tweden Residence                                   | Active  |
| 23-05      | Rocket Carwash                                     | Pending |
| 23-08      | 72nd St Improvement                                | Active  |
| 23-10      | Curio Dance Studio                                 | Active  |
| 23-11      | Freiroy Residence                                  | Active  |
| 23-13      | Sandhill Shores (Phase III of Lakes at Stillwater) | Active  |
| 23-15      | Mensah Residence                                   | Active  |
| 23-17      | Sundance Stillwater                                | Pending |
| 23-18      | WOS Lot 124 Heck Residence                         | Active  |
| 24-01      | Take 5 Oil Change                                  | Pending |
| 24-03      | WOS Lot 120 Hilgert Residence                      | Active  |
| 24-05      | Swager Residence                                   | Active  |
| 24-06      | Rutherford Elementary                              | Active  |
| 24-07      | Elliot Crossing/ Indian Hills                      | Review  |
| 24-11      | WOS Lot 127 Karr Residence                         | Active  |
| 24-12      | Carlson Residence                                  | Review  |