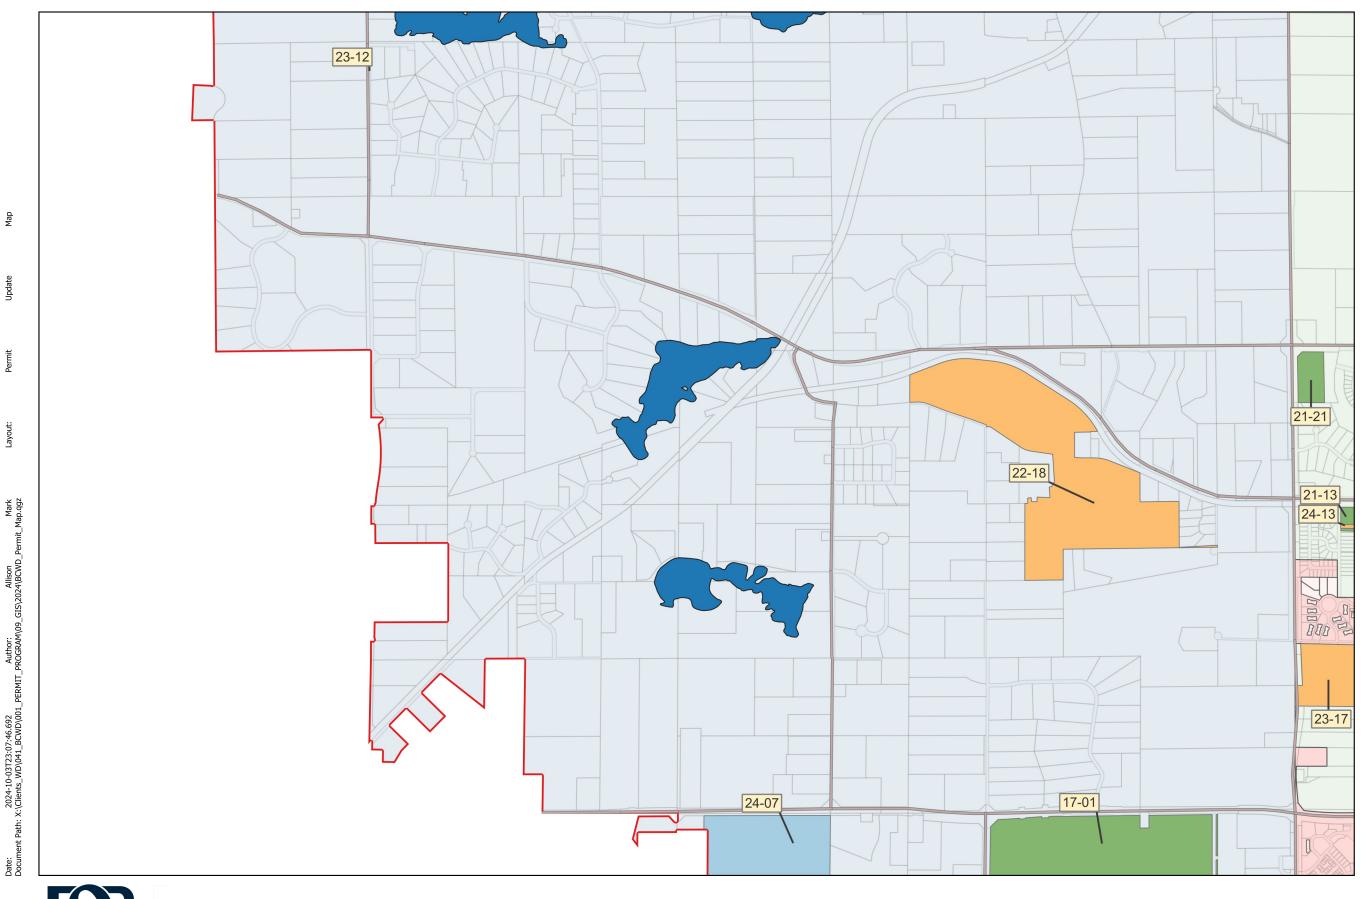

## **BCWD Permit Sites** October 4th, 2024

1,000

0

2,000 ft

Active Permit Conditional Approval Under Review

BCWD Political Boundary

| Permit No. | Applicant/Permit Name         | Status  |
|------------|-------------------------------|---------|
| 17-01      | White Oaks Savanna            | Active  |
| 21-13      | Marylane Gateway              | Active  |
| 21-21      | Millbrook West Park           | Active  |
| 22-18      | Stillwater Oaks               | Pending |
| 23-17      | Sundance Stillwater           | Pending |
| 24-07      | Elliot Crossing/ Indian Hills | Review  |
| 24-13      | 8413 Marylane                 | Pending |