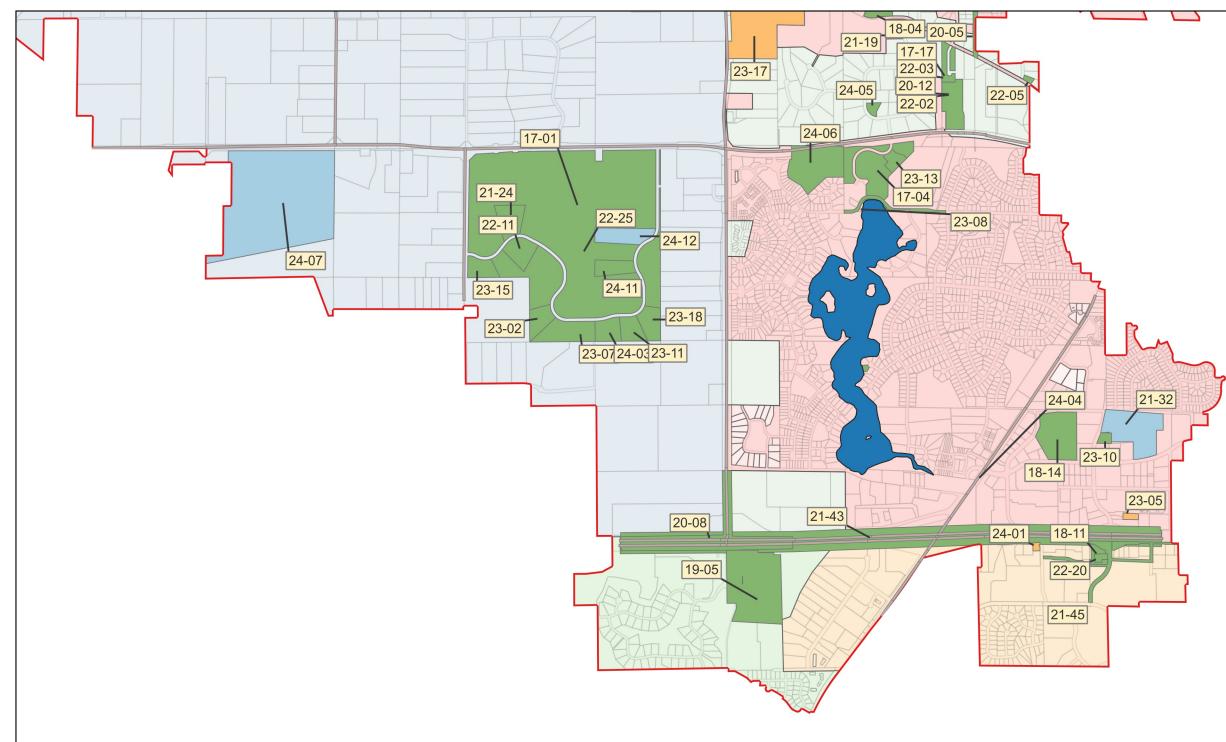

Layout:

Active Permit **Conditional Approval** Under Review BCWD Political Boundary

| Permit No. | Applicant/Permit Name                              | Status  |
|------------|----------------------------------------------------|---------|
| 17-01      | White Oaks Savanna                                 | Active  |
| 17-04      | The Lakes of Stillwater                            | Active  |
| 17-17      | Westridge                                          | Active  |
| 18-04      | Boutwell Farm                                      | Active  |
| 18-11      | Ridgecrest                                         | Active  |
| 18-14      | St. Croix Valley Recreation Center Expansion       | Active  |
| 19-05      | Central Commons                                    | Active  |
| 20-05      | Neal Avenue Reconstruction                         | Active  |
| 20-08      | TH36 CSAH 15 Interchange                           | Active  |
| 20-12      | White Pine Ridge                                   | Active  |
| 21-24      | Nepal Residence - WOS B1L3                         | Active  |
| 21-32      | Lakeview EMS                                       | Review  |
| 21-43      | MnDOT TH-36                                        | Active  |
| 21-45      | Norell Avenue Improvements                         | Active  |
| 22-02      | White Pine Ridge, remaining lots                   | Active  |
| 22-03      | Westridge, remaining lots                          | Active  |
| 22-05      | 13290 Boutwell Rd N                                | Active  |
| 22-11      | Wiechmann Residence                                | Active  |
| 22-19      | Miller Flood Protection                            | Active  |
| 22-20      | Popeyes OPH                                        | Active  |
| 23-02      | Tweden Residence                                   | Active  |
| 23-05      | Rocket Carwash                                     | Pending |
| 23-08      | 72nd St Improvement                                | Active  |
| 23-10      | Curio Dance Studio                                 | Active  |
| 23-11      | Freiroy Residence                                  | Active  |
| 23-13      | Sandhill Shores (Phase III of Lakes at Stillwater) | Active  |
| 23-15      | Mensah Residence                                   | Active  |
| 23-17      | Sundance Stillwater                                | Pending |
| 23-18      | WOS Lot 124 Heck Residence                         | Active  |
| 24-01      | Take 5 Oil Change                                  | Pending |
| 24-03      | WOS Lot 120 Hilgert Residence                      | Active  |
| 24-05      | Swager Residence                                   | Active  |
| 24-06      | Rutherford Elementary                              | Active  |
| 24-07      | Elliot Crossing/ Indian Hills                      | Review  |
| 24-11      | WOS Lot 127 Karr Residence                         | Active  |
| 24-12      | Carlson Residence                                  | Review  |