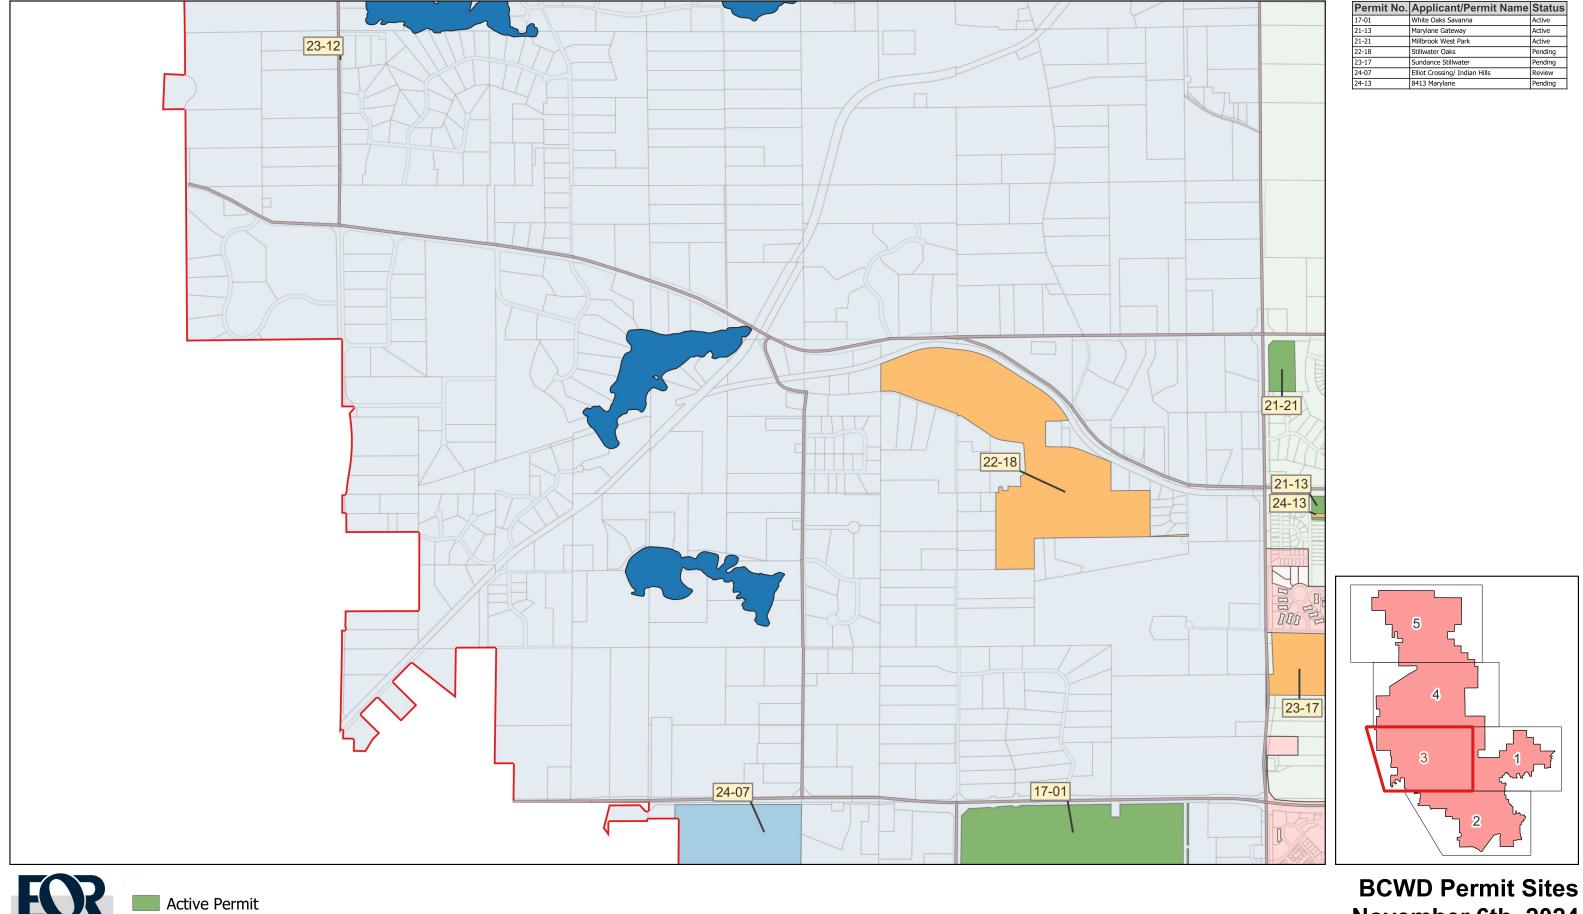

| Permit No. | mit No. Applicant/Permit Name                      |         |
|------------|----------------------------------------------------|---------|
| 15-07      | Brown's Creek Cove                                 | Active  |
| 16-03      | The Ponds at Heifort Hills                         | Active  |
| 17-01      | White Oaks Savanna                                 | Active  |
| 17-04      | The Lakes of Stillwater                            | Active  |
| 17-17      | Westridge                                          | Active  |
| 18-02      | Heifort Hills Estates                              | Active  |
| 18-04      | Boutwell Farm                                      | Active  |
| 18-05      | Heritage Ridge                                     | Active  |
| 18-06      | Nottingham Village                                 | Active  |
| 20-05      | Neal Avenue Reconstruction                         | Active  |
| 20-12      | White Pine Ridge                                   | Active  |
| 21-13      | Marylane Gateway                                   | Active  |
| 21-15      | Schwartz Residence                                 | Active  |
| 21-21      | Millbrook West Park                                | Active  |
| 22-02      | White Pine Ridge, remaining lots                   | Active  |
| 22-03      | Westridge, remaining lots                          | Active  |
| 22-05      | 13290 Boutwell Rd N                                | Active  |
| 22-18      | Stillwater Oaks                                    | Pending |
| 22-23      | Ferguson Residence (Heritage Ridge Lot 4)          | Active  |
| 23-13      | Sandhill Shores (Phase III of Lakes at Stillwater) | Active  |
| 23-14      | Wiskow Berm                                        | Active  |
| 23-17      | Sundance Stillwater                                | Pending |
| 24-05      | Swager Residence                                   | Active  |
| 24-06      | Rutherford Elementary                              | Active  |
| 24-09      | CSAH 5 Phase 3                                     | Review  |
| 24-10      | Boutwell Farms Lot 1                               | Review  |
| 24-13      | 8413 Marylane                                      | Pending |