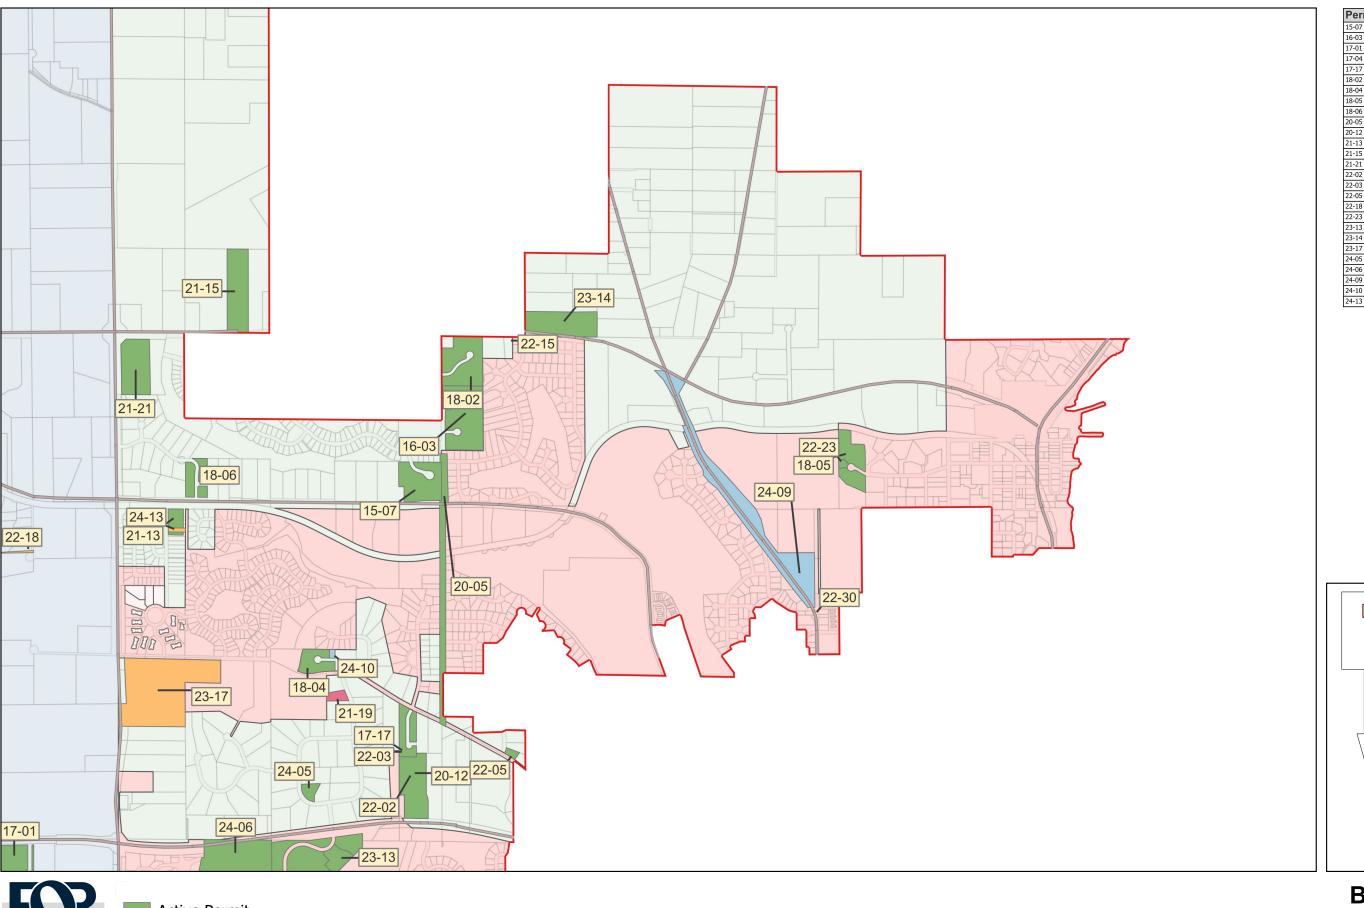

| Permit No. | mit No. Applicant/Permit Name                      |         |
|------------|----------------------------------------------------|---------|
| 15-07      | Brown's Creek Cove                                 | Active  |
| 16-03      | The Ponds at Heifort Hills                         | Active  |
| 17-01      | White Oaks Savanna                                 | Active  |
| 17-04      | The Lakes of Stillwater                            | Active  |
| 17-17      | Westridge                                          | Active  |
| 18-02      | Heifort Hills Estates                              | Active  |
| 18-04      | Boutwell Farm                                      | Active  |
| 18-05      | Heritage Ridge                                     | Active  |
| 18-06      | Nottingham Village                                 | Active  |
| 20-05      | Neal Avenue Reconstruction                         | Active  |
| 20-12      | White Pine Ridge                                   | Active  |
| 21-13      | Marylane Gateway                                   | Active  |
| 21-15      | Schwartz Residence                                 | Active  |
| 21-21      | Millbrook West Park                                | Active  |
| 22-02      | White Pine Ridge, remaining lots                   | Active  |
| 22-03      | Westridge, remaining lots                          | Active  |
| 22-05      | 13290 Boutwell Rd N                                | Active  |
| 22-18      | Stillwater Oaks                                    | Pending |
| 22-23      | Ferguson Residence (Heritage Ridge Lot 4)          | Active  |
| 23-13      | Sandhill Shores (Phase III of Lakes at Stillwater) | Active  |
| 23-14      | Wiskow Berm                                        | Active  |
| 23-17      | Sundance Stillwater                                | Pending |
| 24-05      | Swager Residence                                   | Active  |
| 24-06      | Rutherford Elementary                              | Active  |
| 24-09      | CSAH 5 Phase 3                                     | Review  |
| 24-10      | Boutwell Farms Lot 1                               | Review  |
| 24-13      | 8413 Marylane                                      | Pending |

**BCWD Permit Sites November 6th, 2024** 

**Conditional Approval** 

BCWD Political Boundary

Under Review

w a t e r

ecology

community

November 6th, 2024