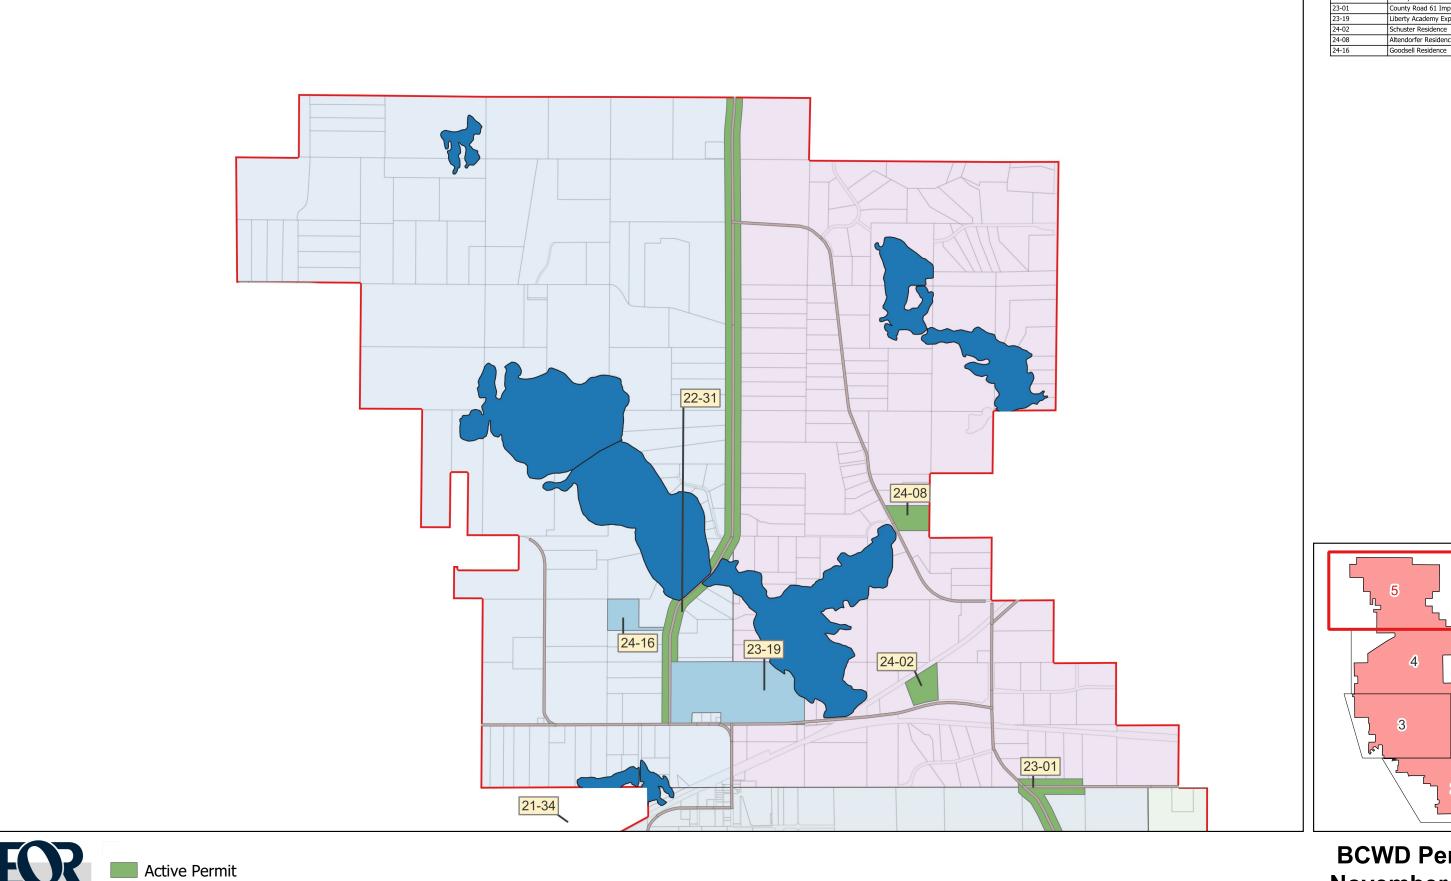

water

ecology

community

| Permit No. | Applicant/Permit Name                              | Status  |
|------------|----------------------------------------------------|---------|
| 17-01      | White Oaks Savanna                                 | Active  |
| 17-04      | The Lakes of Stillwater                            | Active  |
| 17-17      | Westridge                                          | Active  |
| 18-04      | Boutwell Farm                                      | Active  |
| 18-11      | Ridgecrest                                         | Active  |
| 18-14      | St. Croix Valley Recreation Center Expansion       | Active  |
| 19-05      | Central Commons                                    | Active  |
| 20-05      | Neal Avenue Reconstruction                         | Active  |
| 20-08      | TH36 CSAH 15 Interchange                           | Active  |
| 20-12      | White Pine Ridge                                   | Active  |
| 21-24      | Nepal Residence - WOS B1L3                         | Active  |
| 21-32      | Lakeview EMS                                       | Review  |
| 21-43      | MnDOT TH-36                                        | Active  |
| 21-45      | Norell Avenue Improvements                         | Active  |
| 22-02      | White Pine Ridge, remaining lots                   | Active  |
| 22-03      | Westridge, remaining lots                          | Active  |
| 22-05      | 13290 Boutwell Rd N                                | Active  |
| 22-11      | Wiechmann Residence                                | Active  |
| 22-19      | Miller Flood Protection                            | Active  |
| 22-20      | Popeyes OPH                                        | Active  |
| 23-02      | Tweden Residence                                   | Active  |
| 23-05      | Rocket Carwash                                     | Pending |
| 23-08      | 72nd St Improvement                                | Active  |
| 23-10      | Curio Dance Studio                                 | Active  |
| 23-11      | Freiroy Residence                                  | Active  |
| 23-13      | Sandhill Shores (Phase III of Lakes at Stillwater) | Active  |
| 23-15      | Mensah Residence                                   | Active  |
| 23-17      | Sundance Stillwater                                | Pending |
| 23-18      | WOS Lot 124 Heck Residence                         | Active  |
| 24-01      | Take 5 Oil Change                                  | Pending |
| 24-03      | WOS Lot 120 Hilgert Residence                      | Active  |
| 24-05      | Swager Residence                                   | Active  |
| 24-06      | Rutherford Elementary                              | Active  |
| 24-07      | Elliot Crossing/ Indian Hills                      | Review  |
| 24-11      | WOS Lot 127 Karr Residence                         | Active  |
| 24-12      | Carlson Residence                                  | Review  |