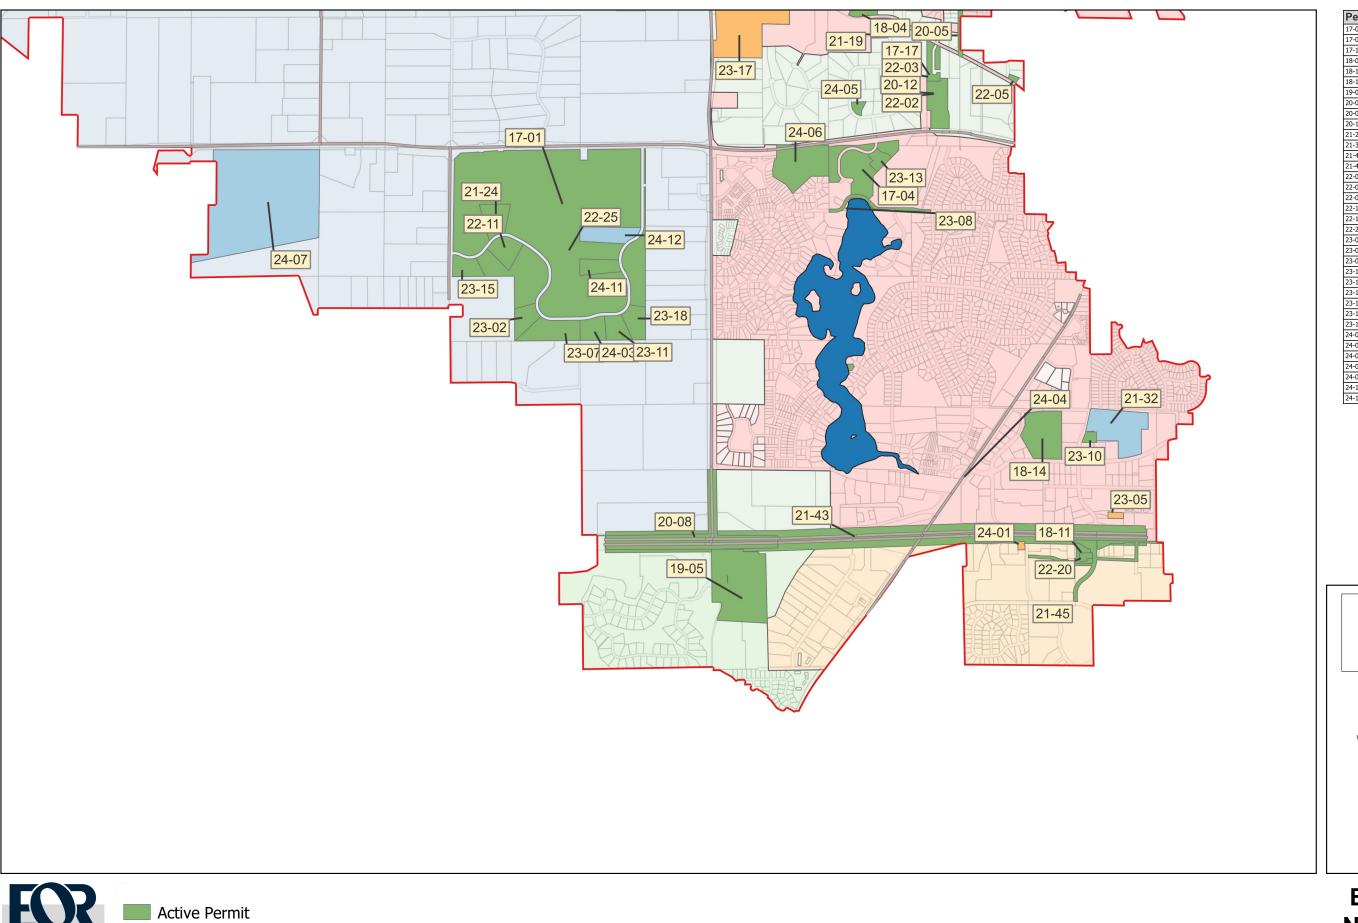

water

ecology

community

| Permit No. | Applicant/Permit Name                              | Status  |
|------------|----------------------------------------------------|---------|
| 17-01      | White Oaks Savanna                                 | Active  |
| 17-04      | The Lakes of Stillwater                            | Active  |
| 17-17      | Westridge                                          | Active  |
| 18-04      | Boutwell Farm                                      | Active  |
| 18-11      | Ridgecrest                                         | Active  |
| 18-14      | St. Croix Valley Recreation Center Expansion       | Active  |
| 19-05      | Central Commons                                    | Active  |
| 20-05      | Neal Avenue Reconstruction                         | Active  |
| 20-08      | TH36 CSAH 15 Interchange                           | Active  |
| 20-12      | White Pine Ridge                                   | Active  |
| 21-24      | Nepal Residence - WOS B1L3                         | Active  |
| 21-32      | Lakeview EMS                                       | Review  |
| 21-43      | MnDOT TH-36                                        | Active  |
| 21-45      | Norell Avenue Improvements                         | Active  |
| 22-02      | White Pine Ridge, remaining lots                   | Active  |
| 22-03      | Westridge, remaining lots                          | Active  |
| 22-05      | 13290 Boutwell Rd N                                | Active  |
| 22-11      | Wiechmann Residence                                | Active  |
| 22-19      | Miller Flood Protection                            | Active  |
| 22-20      | Popeyes OPH                                        | Active  |
| 23-02      | Tweden Residence                                   | Active  |
| 23-05      | Rocket Carwash                                     | Pending |
| 23-08      | 72nd St Improvement                                | Active  |
| 23-10      | Curio Dance Studio                                 | Active  |
| 23-11      | Freiroy Residence                                  | Active  |
| 23-13      | Sandhill Shores (Phase III of Lakes at Stillwater) | Active  |
| 23-15      | Mensah Residence                                   | Active  |
| 23-17      | Sundance Stillwater                                | Pending |
| 23-18      | WOS Lot 124 Heck Residence                         | Active  |
| 24-01      | Take 5 Oil Change                                  | Pending |
| 24-03      | WOS Lot 120 Hilgert Residence                      | Active  |
| 24-05      | Swager Residence                                   | Active  |
| 24-06      | Rutherford Elementary                              | Active  |
| 24-07      | Elliot Crossing/ Indian Hills                      | Review  |
| 24-11      | WOS Lot 127 Karr Residence                         | Active  |
| 24-12      | Carlson Residence                                  | Review  |

**BCWD Permit Sites November 6th, 2024** 

**Conditional Approval** 

BCWD Political Boundary

Under Review

w a t e r

ecology

community

November 6th, 2024