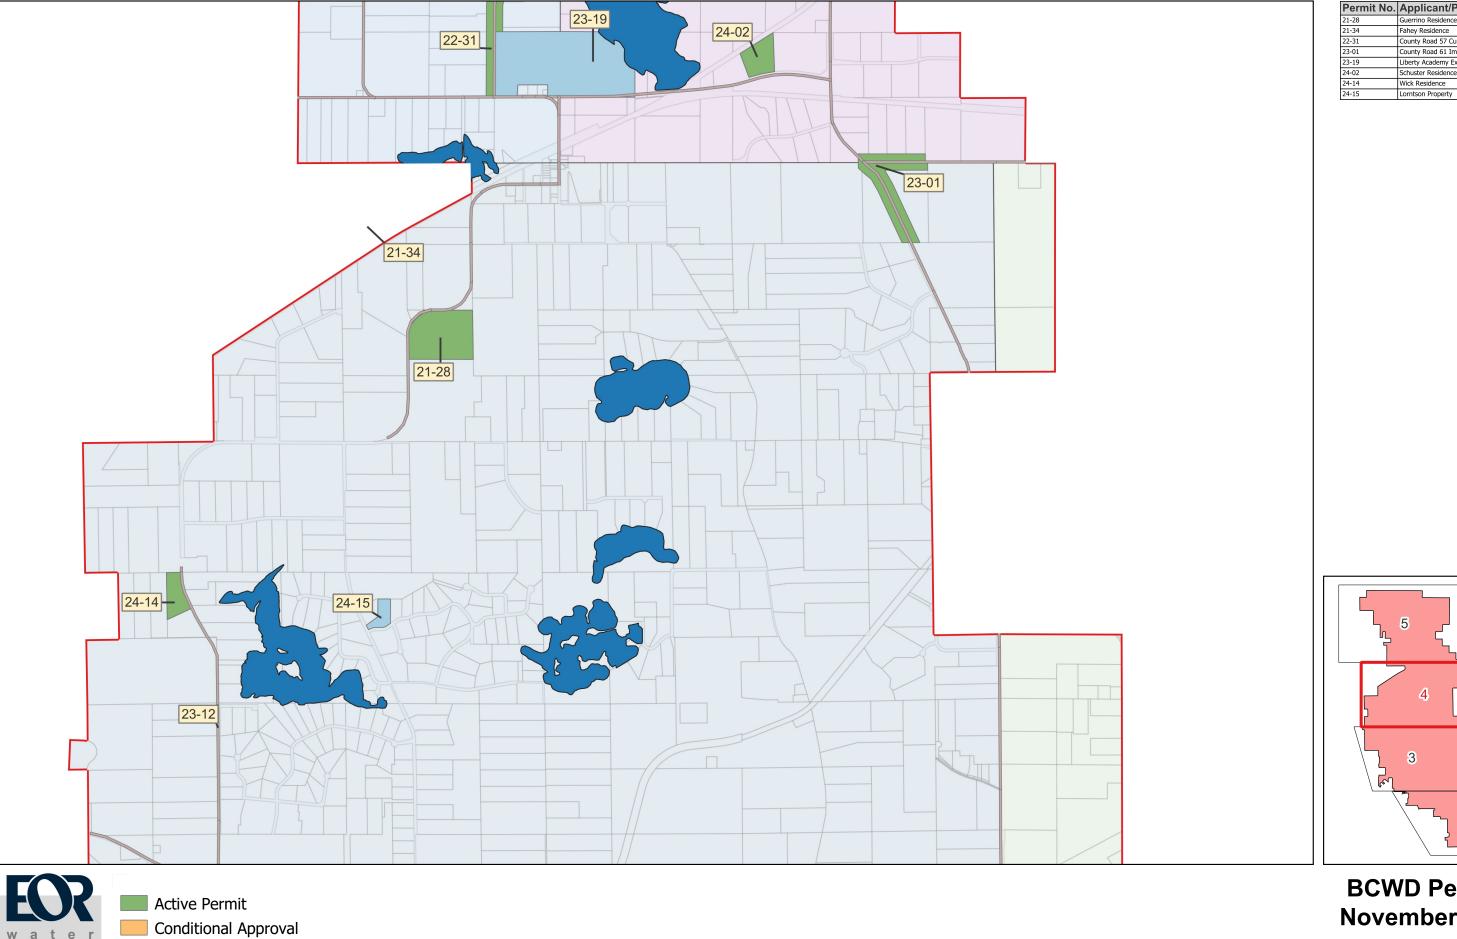

water

ecology

community

Under Review

BCWD Political Boundary

| Permit No. | Applicant/Permit Name       | Status |
|------------|-----------------------------|--------|
| 21-28      | Guerrino Residence          | Active |
| 21-34      | Fahey Residence             | Active |
| 22-31      | County Road 57 Culverts     | Active |
| 23-01      | County Road 61 Improvements | Active |
| 23-19      | Liberty Academy Expansion   | Review |
| 24-02      | Schuster Residence          | Active |
| 24-14      | Wick Residence              | Active |