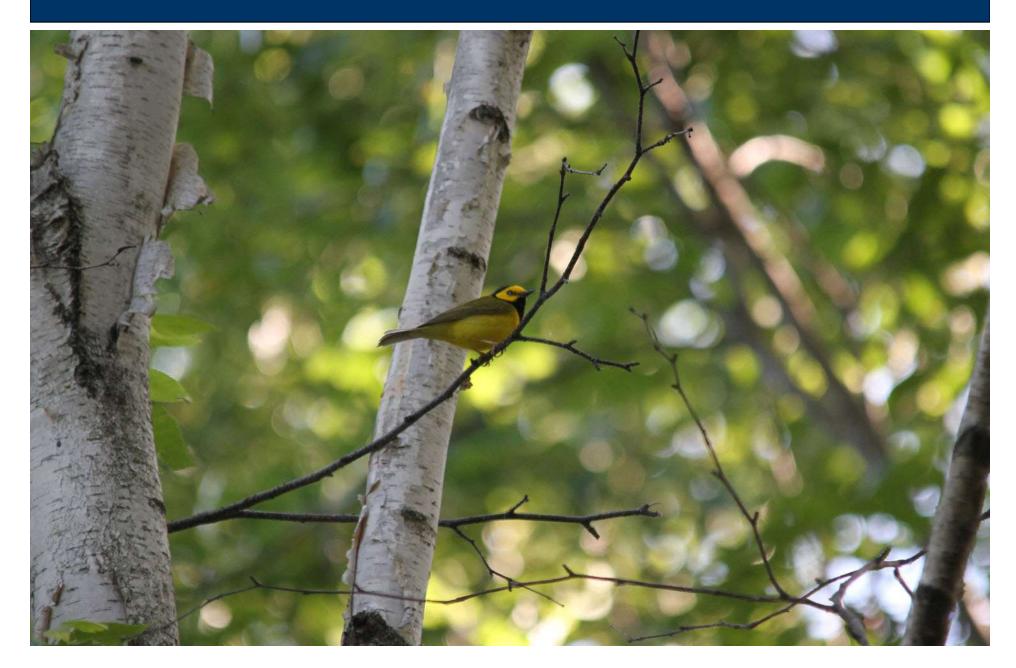

# Gorge Reach Louisiana Waterthrush – Species of Special Concern w a t e r e c o l o g y community