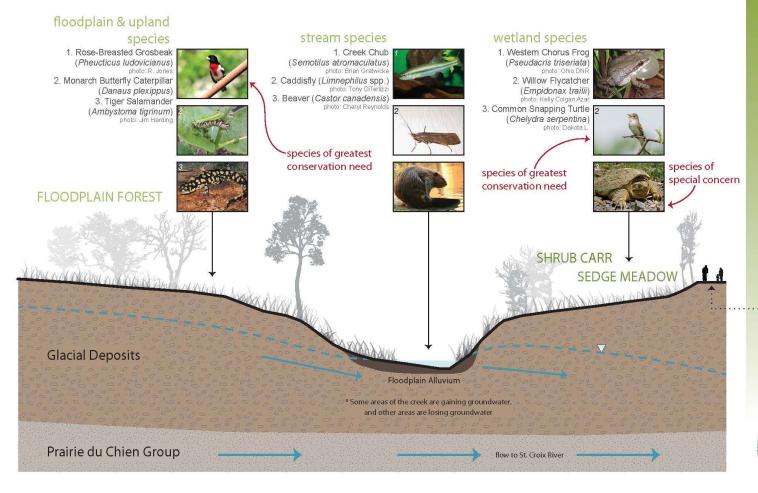

## Brown's Creek HEADWATERS: natural & cultural resources

Brown's Creek Headwaters Wetland

Brown's Creek Headwaters Deep Marsh

#### Rose-breasted Grosbeak - SGCN

#### **Western Chorus Frog**