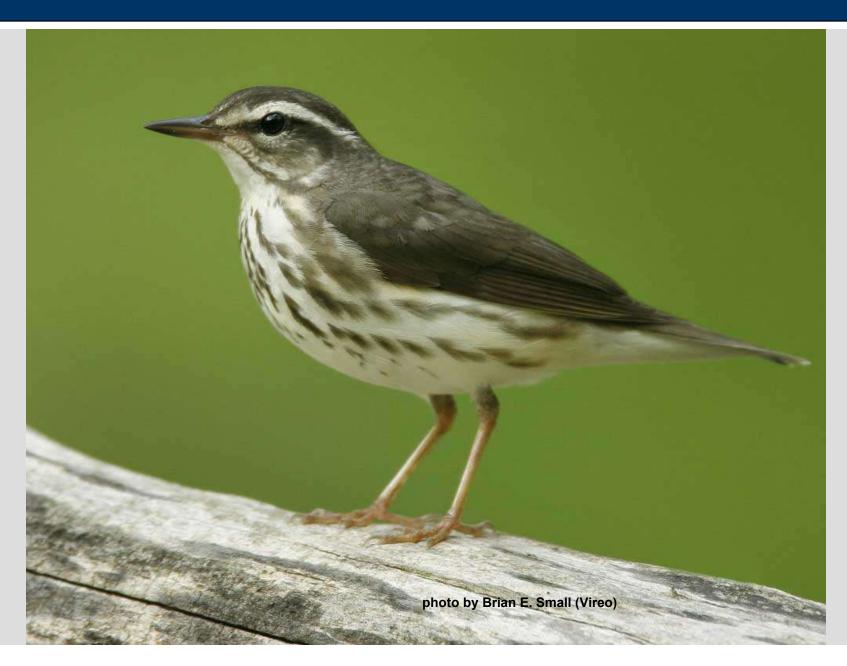

# Gorge Reach Louisiana Waterthrush – Species of Special Concern w a t e r e c o l o g y community