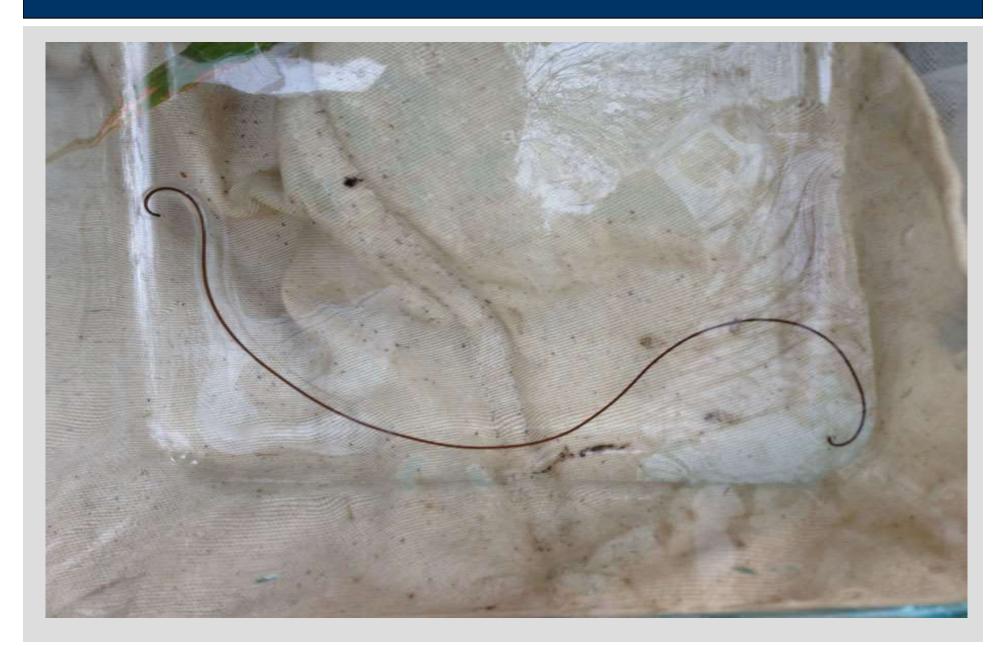

– State Endangered Species





#### **Headwaters Reach Blanding's Turtle – State Threatened Species**







## Brown's Creek HEADWATERS: natural & cultural resources







Brown's Creek Headwaters Wetland



Brown's Creek Headwaters Deep Marsh







#### A species of caddisfly



#### **Caddisfly Nets**







#### Rose-breasted Grosbeak - SGCN











#### **Western Chorus Frog**

#### Egg masses



photo by Ohio DNR



## Brown's Creek MIDDLE REACH: natural & cultural resources







Brown's Creek - Manning Ave & Hwy 96



Brown's Creek Trail





# Gorge Reach Louisiana Waterthrush – Species of Special Concern w a t e r e c o l o g y community





#### **Kittentails – State Threatened Species**





#### Yellow Birch – nature's scratch & sniff







#### **Horsehair Worm**





#### Rainbow darter





#### Rainbow darter







## Brown's Creek **GORGE**: natural & cultural resources







Brown's Creek Trail



Military Foot Bridge, 1863





#### Questions?