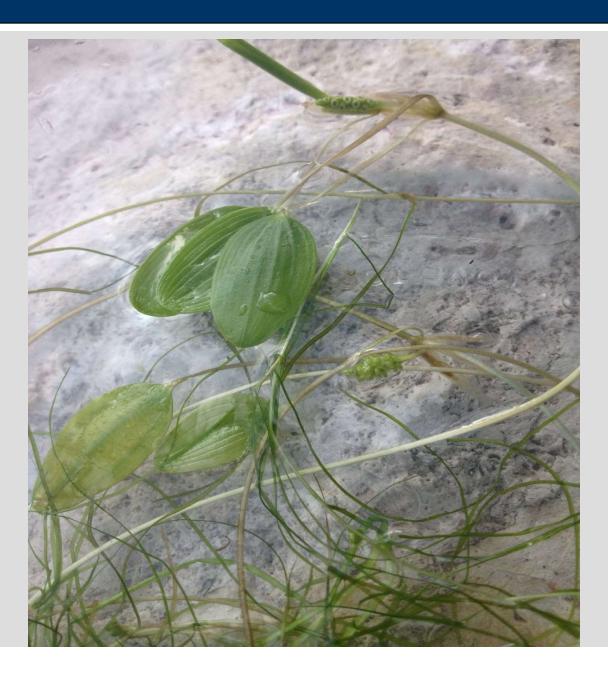

## Springs of Life





## What was found?



#### **Cercropia Silkmoth**





#### **Headwaters Reach**





#### **Star-nosed Mole**





## Headwaters Reach: Snailseed Pondweed – State Endangered Species





#### **Headwaters Reach Blanding's Turtle – State Threatened Species**







## Brown's Creek HEADWATERS: natural & cultural resources







Brown's Creek Headwaters Wetland



Brown's Creek Headwaters Deep Marsh







#### A species of caddisfly



#### **Caddisfly Nets**







#### Rose-breasted Grosbeak - SGCN











#### **Western Chorus Frog**

#### Egg masses



photo by Ohio DNR



## Brown's Creek MIDDLE REACH: natural & cultural resources







Brown's Creek - Manning Ave & Hwy 96



Brown's Creek Trail





# Gorge Reach Louisiana Waterthrush – Species of Special Concern w a t e r e c o l o g y community





#### **Kittentails – State Threatened Species**





#### Yellow Birch – nature's scratch & sniff







#### **Horsehair Worm**





#### Rainbow darter





###