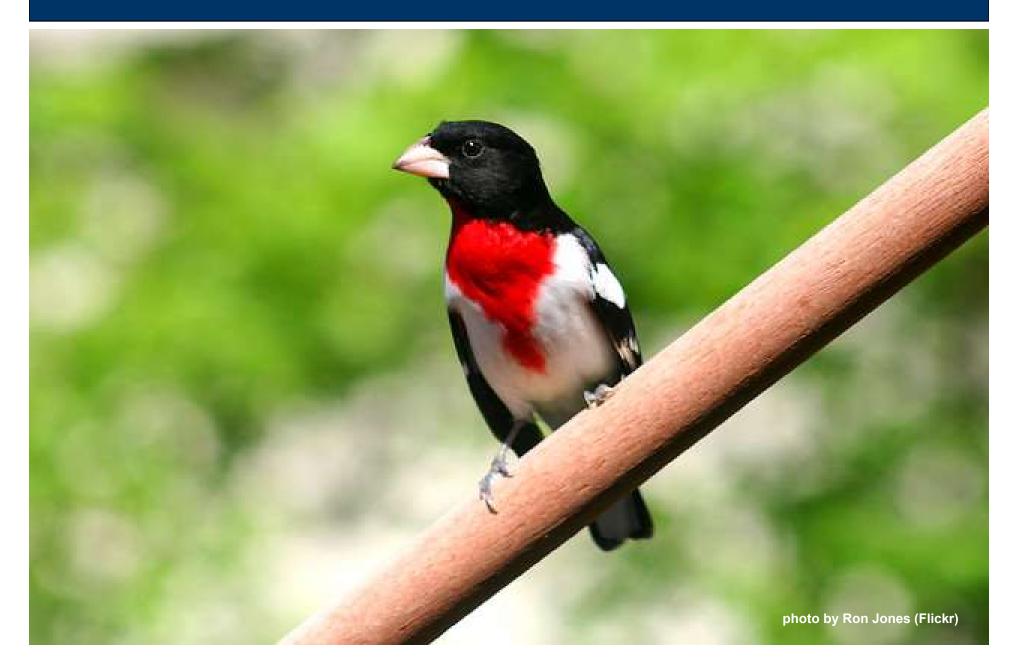

## Springs of Life





## What was found?



#### **Cercropia Silkmoth**





#### **Headwaters Reach**





#### **Star-nosed Mole**





## Headwaters Reach: Snailseed Pondweed – State Endangered Species





#### **Headwaters Reach Blanding's Turtle – State Threatened Species**







## Brown's Creek HEADWATERS: natural & cultural resources







Brown's Creek Headwaters Wetland



Brown's Creek Headwaters Deep Marsh







#### A species of caddisfly



#### **Caddisfly Nets**







#### Rose-breasted Grosbeak - SGCN











#### **Western Chorus Frog**

#### Egg masses



photo by Ohio DNR



## Brown's Creek MIDDLE REACH: natural & cultural resources







Brown's Creek - Manning Ave & Hwy 96



Brown's Creek Trail





# Gorge Reach Louisiana Waterthrush – Species of Special Concern w a t e r e c o l o g y community





#### **Kittentails – State Threatened Species**





#### Yellow Birch – nature's scratch & sniff







#### **Horsehair Worm**





#### Rainbow darter





#### Rainbow darter







## Brown's Creek **GORGE**: natural & cultural resources







Brown's Creek Trail



Military Foot Bridge, 1863





#### Questions?