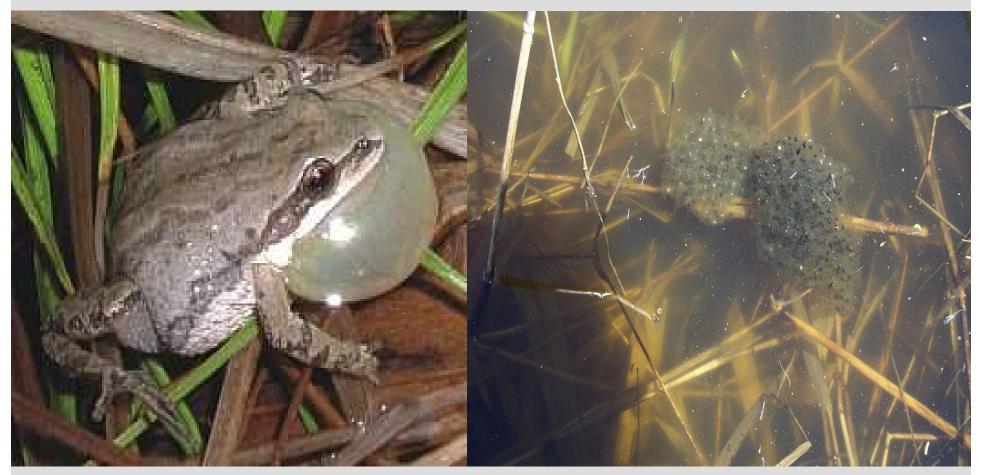

## Springs of Life





## What was found?



#### **Cercropia Silkmoth**





#### **Headwaters Reach**





#### **Star-nosed Mole**





## Headwaters Reach: Snailseed Pondweed – State Endangered Species





#### **Headwaters Reach Blanding's Turtle – State Threatened Species**







## Brown's Creek HEADWATERS: natural & cultural resources







Brown's Creek Headwaters Wetland



Brown's Creek Headwaters Deep Marsh







#### A species of caddisfly



#### **Caddisfly Nets**







#### Rose-breasted Grosbeak - SGCN











#### **Western Chorus Frog**

#### Egg masses



photo by Ohio DNR



## Brown's Creek MIDDLE REACH: natural & cultural resources







Brown's Creek - Manning Ave & Hwy 96



Brown's Creek Trail





# Gorge Reach Louisiana Waterthrush – Species of Special Concern w a t e r e c o l o g y community





#### **Kittentails – State Threatened Species**





#### Yellow Birch – nature's scratch & sniff







#### **Horsehair Worm**





#### Rainbow darter





#### Rainbow darter







## Brown's Creek **GORGE**: natural & cultural resources







Brown's Creek Trail



Military Foot Bridge, 1863





#### Questions?