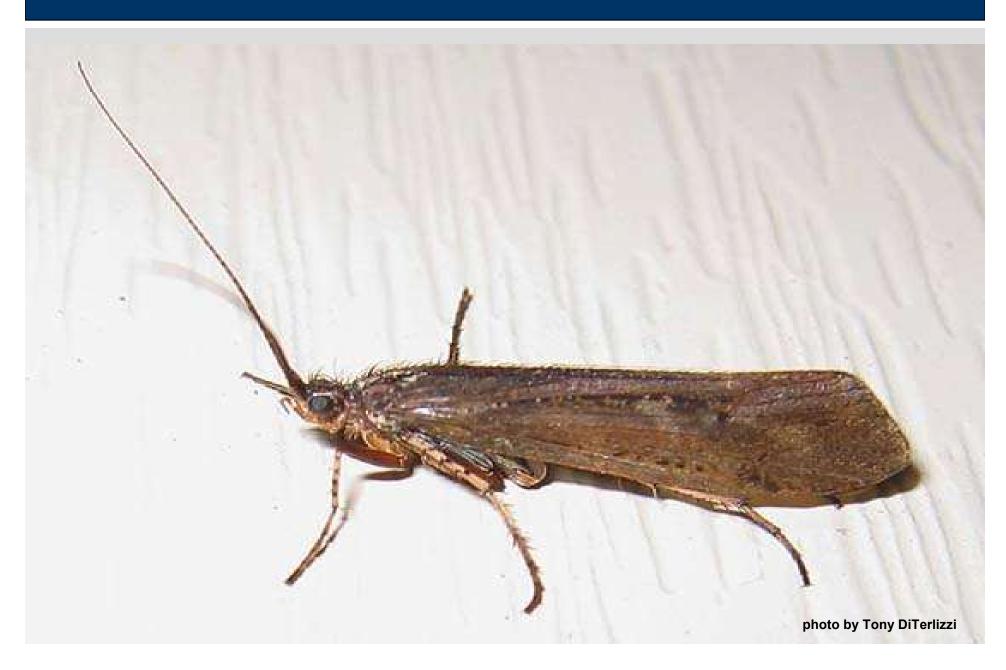

## Springs of Life





## What was found?



#### **Cercropia Silkmoth**





#### **Headwaters Reach**





#### **Star-nosed Mole**





## Headwaters Reach: Snailseed Pondweed – State Endangered Species





#### **Headwaters Reach Blanding's Turtle – State Threatened Species**







## Brown's Creek HEADWATERS: natural & cultural resources







Brown's Creek Headwaters Wetland



Brown's Creek Headwaters Deep Marsh







#### A species of caddisfly



#### **Caddisfly Nets**







#### Rose-breasted Grosbeak - SGCN











#### **Western Chorus Frog**

#### Egg masses



photo by Ohio DNR



## Brown's Creek MIDDLE REACH: natural & cultural resources







Brown's Creek - Manning Ave & Hwy 96



Brown's Creek Trail





# Gorge Reach Louisiana Waterthrush – Species of Special Concern w a t e r e c o l o g y community





#### **Kittentails – State Threatened Species**





#### Yellow Birch – nature's scratch & sniff







#### **Horsehair Worm**





#### Rainbow darter





#### Rainbow darter







## Brown's Creek **GORGE**: natural & cultural resources







Brown's Creek Trail



Military Foot Bridge, 1863





#### Questions?