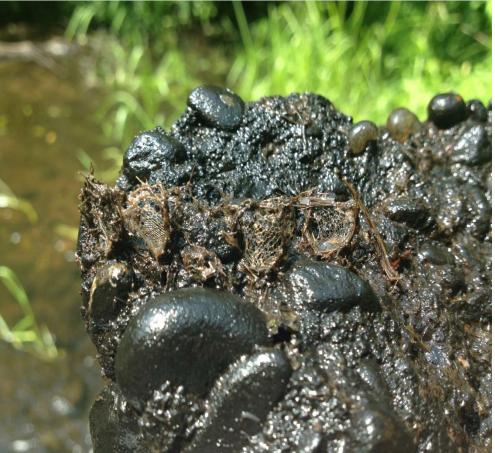

## Springs of Life





## What was found?



#### **Cercropia Silkmoth**





#### **Headwaters Reach**





#### **Star-nosed Mole**





## Headwaters Reach: Snailseed Pondweed – State Endangered Species





#### **Headwaters Reach Blanding's Turtle – State Threatened Species**







## Brown's Creek HEADWATERS: natural & cultural resources







Brown's Creek Headwaters Wetland



Brown's Creek Headwaters Deep Marsh







#### A species of caddisfly



#### **Caddisfly Nets**







#### Rose-breasted Grosbeak - SGCN











#### **Western Chorus Frog**

#### Egg masses



photo by Ohio DNR



## Brown's Creek MIDDLE REACH: natural & cultural resources







Brown's Creek - Manning Ave & Hwy 96



Brown's Creek Trail





# Gorge Reach Louisiana Waterthrush – Species of Special Concern w a t e r e c o l o g y community





#### **Kittentails – State Threatened Species**





#### Yellow Birch – nature's scratch & sniff







#### **Horsehair Worm**





#### Rainbow darter





#### Rainbow darter







## Brown's Creek **GORGE**: natural & cultural resources







Brown's Creek Trail



Military Foot Bridge, 1863





#### Questions?