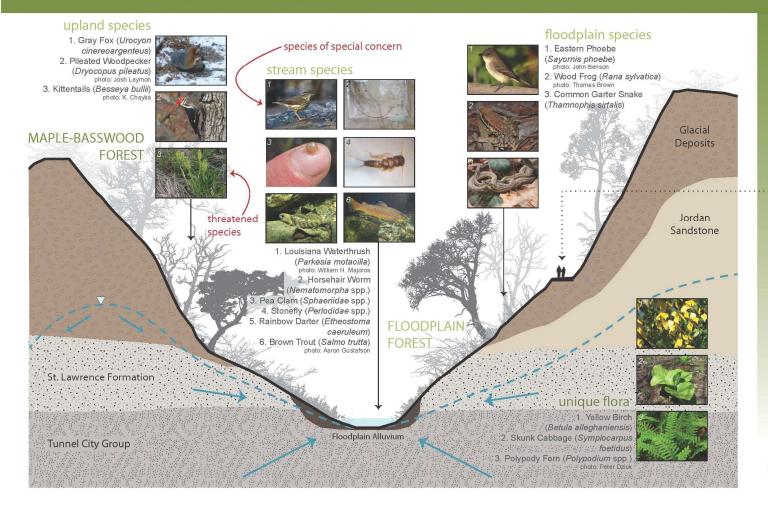

# Gorge Reach Louisiana Waterthrush – Species of Special Concern w a t e r e c o l o g y community

#### **Kittentails – State Threatened Species**

#### Yellow Birch – nature's scratch & sniff

#### **Horsehair Worm**

#### Rainbow darter