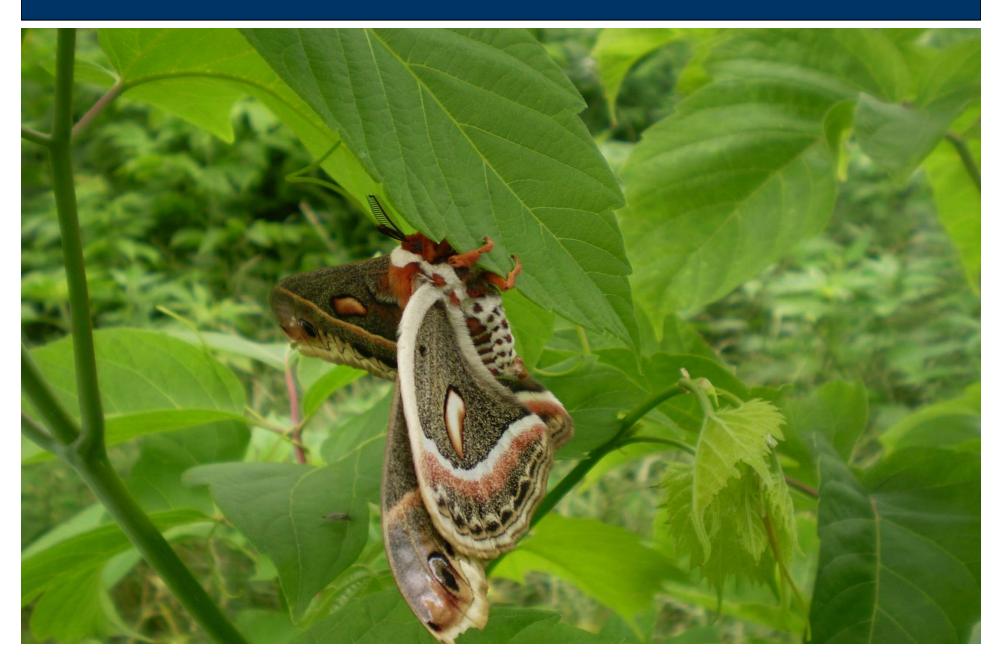

## Springs of Life





## What was found?



#### **Cercropia Silkmoth**





#### **Headwaters Reach**





#### **Star-nosed Mole**





## Headwaters Reach: Snailseed Pondweed – State Endangered Species





#### **Headwaters Reach Blanding's Turtle – State Threatened Species**







## Brown's Creek HEADWATERS: natural & cultural resources







Brown's Creek Headwaters Wetland



Brown's Creek Headwaters Deep Marsh







#### A species of caddisfly



#### **Caddisfly Nets**







#### Rose-breasted Grosbeak - SGCN











#### **Western Chorus Frog**

#### Egg masses



photo by Ohio DNR



## Brown's Creek MIDDLE REACH: natural & cultural resources







Brown's Creek - Manning Ave & Hwy 96



Brown's Creek Trail





# Gorge Reach Louisiana Waterthrush – Species of Special Concern w a t e r e c o l o g y community





#### **Kittentails – State Th