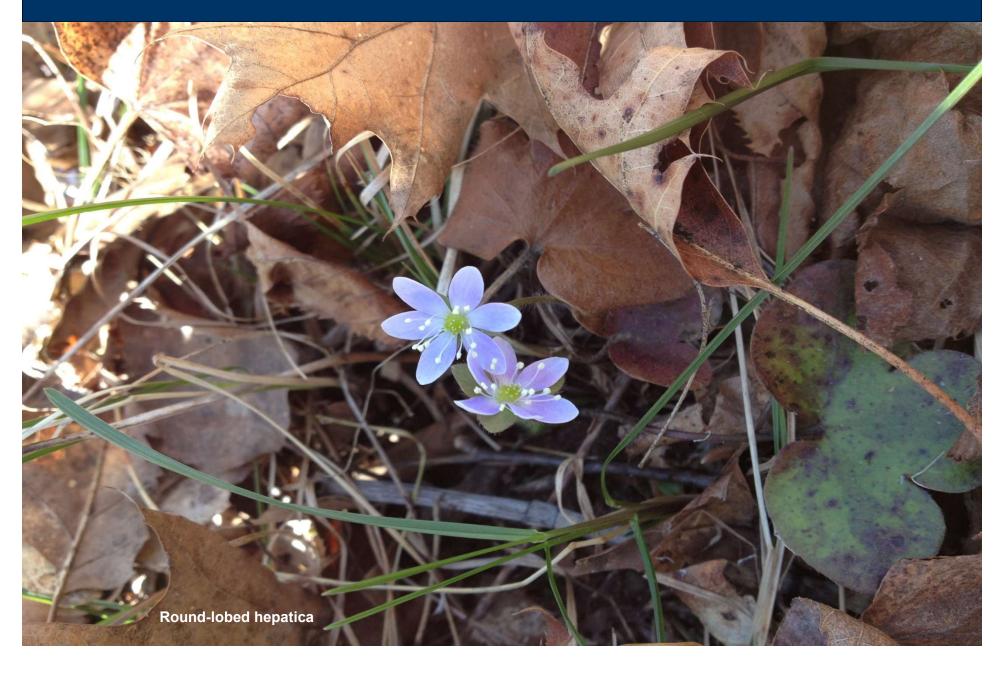

dwaters Wetland



Brown's Creek Headwaters Deep Marsh







#### A species of caddisfly



#### **Caddisfly Nets**







#### Rose-breasted Grosbeak - SGCN











#### **Western Chorus Frog**

#### Egg masses



photo by Ohio DNR



## Brown's Creek MIDDLE REACH: natural & cultural resources







Brown's Creek - Manning Ave & Hwy 96



Brown's Creek Trail





# Gorge Reach Louisiana Waterthrush – Species of Special Concern w a t e r e c o l o g y community





#### **Kittentails – State Threatened Species**





#### Yellow Birch – nature's scratch & sniff







#### **Horsehair Worm**





#### Rainbow darter





#### Rainbow darter







## Brown's Creek **GORGE**: natural & cultural resources







Brown's Creek Trail



Military Foot Bridge, 1863





#### Questions?