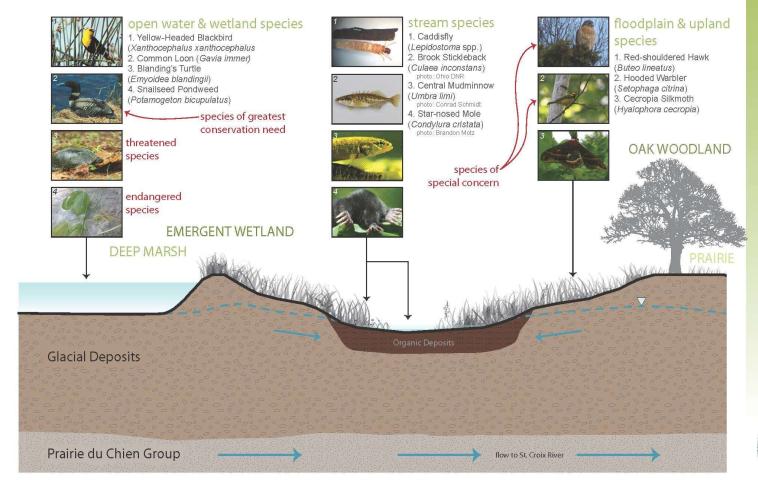

## Brown's Creek HEADWATERS: natural & cultural resources

Brown's Creek Headwaters Wetland

Brown's Creek Headwaters Deep Marsh